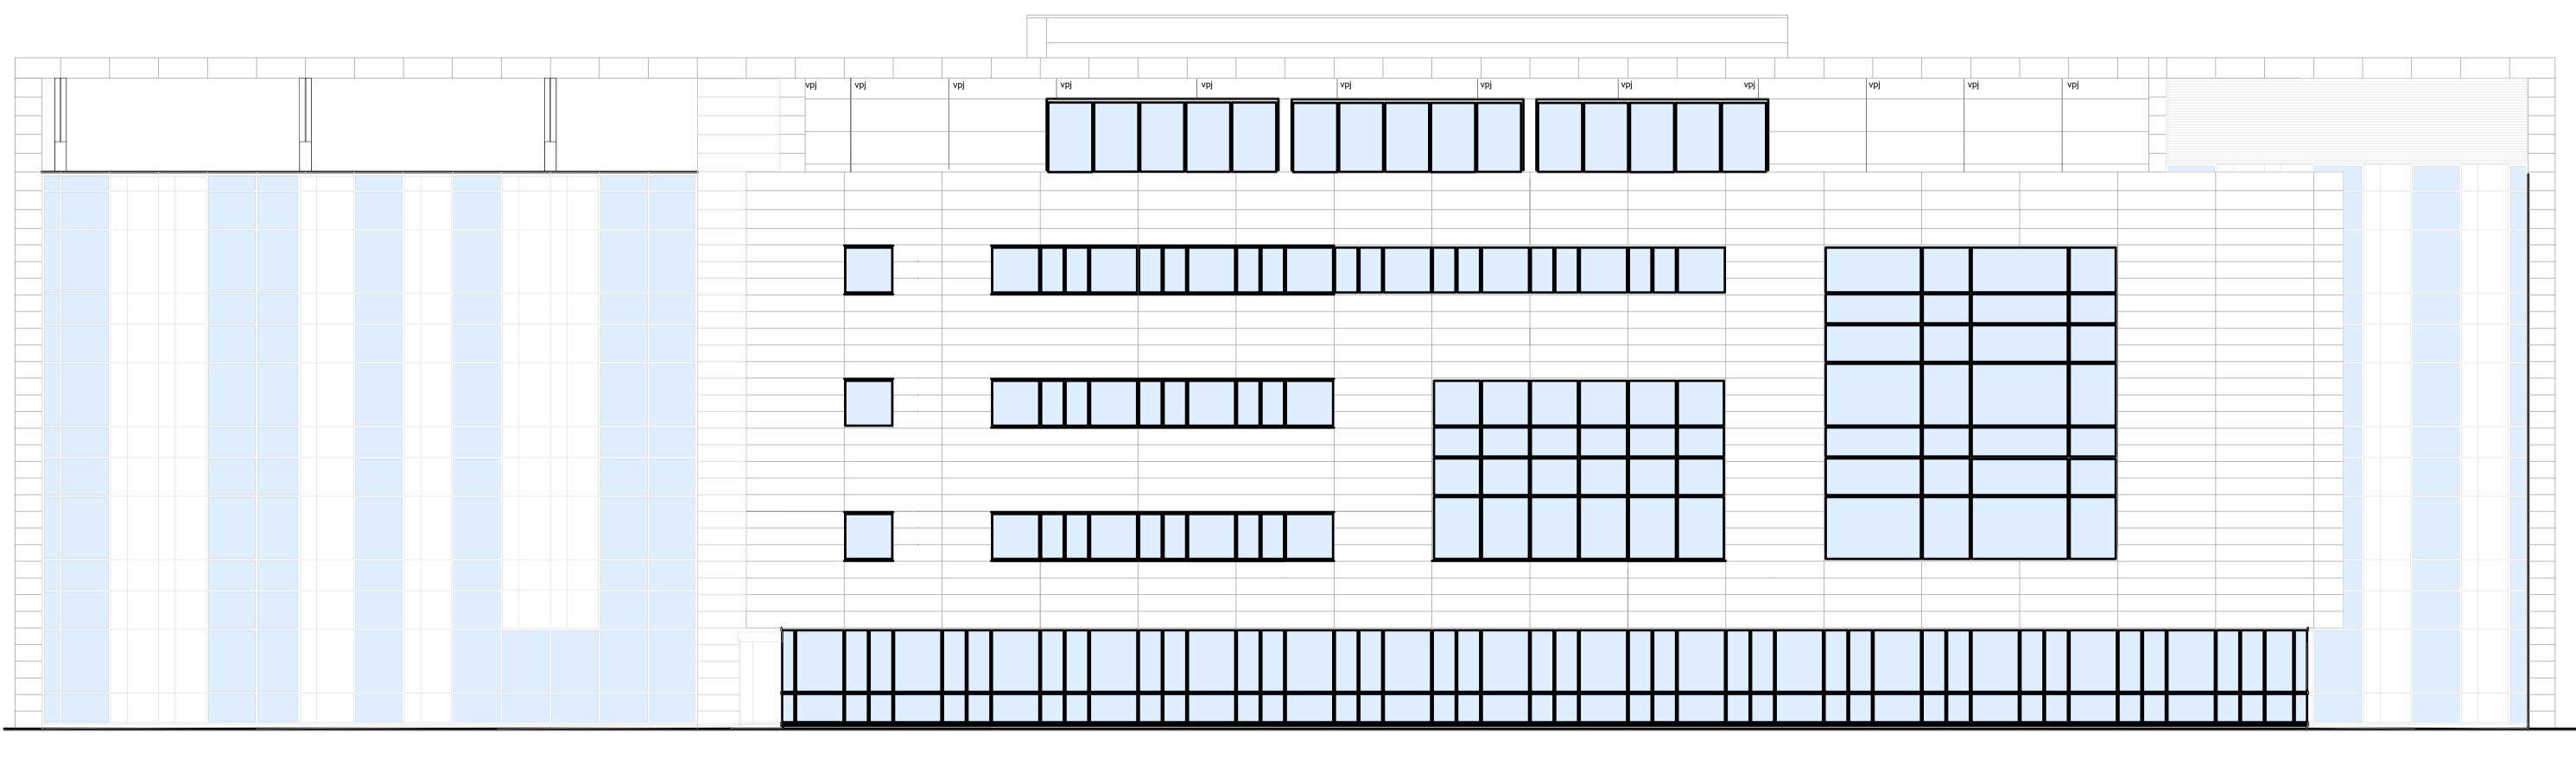

## Notes:

Copyright of this drawing is reserved by AXIS Architecture and issued on the condition that it is not copied, reproduced or disclosed to any third party either wholly or in part without the consent in writing of AXIS Architecture. Wherever designed

The contractor must verify all dimensions on site before making shop drawings or commencing work of any kind. No dimensions to be scaled from this drawing.

designed

RESTRICTED

|                                                                               | Rev Date Notes | Rev Date Notes | Client<br>Corporate Real Estate   | Project<br>Maxim 4                                                                    |                    | Title<br>Existing Elevation |          |
|-------------------------------------------------------------------------------|----------------|----------------|-----------------------------------|---------------------------------------------------------------------------------------|--------------------|-----------------------------|----------|
|                                                                               |                |                |                                   |                                                                                       |                    | One                         |          |
| RESIDUAL RISK                                                                 |                |                |                                   |                                                                                       |                    |                             |          |
| er possible unnecessary risk is                                               |                |                | Status<br>EXISTING                | Scale<br>A1 A3<br>1:100 1:200                                                         | Date Drawn Checked |                             | Revision |
| ed out of these proposals.<br>residual risk remains this is assessed          |                |                | EAISTING                          | 1:100 1:200                                                                           | 22.09.23 LDD RAS   | 27762-E1-EX                 | -        |
| ntified on the relevant drawings with                                         |                |                | AXIS Architecture and Design Ltd, | tel: +44(0)114 24                                                                     | 90944              |                             |          |
| nbol.<br>the note and the relevant measures in<br>alth + Safety documentation |                |                | Talbot Chambers,                  | fax: +44(0)114 2490966<br>www.axis-architecture.com<br>designed@axis-architecture.com |                    | A X I S<br>architecture     |          |
|                                                                               |                |                | 2-6 North Church Street,          |                                                                                       |                    |                             |          |
|                                                                               |                |                | Sheffield, S1 2DH.                |                                                                                       |                    |                             |          |