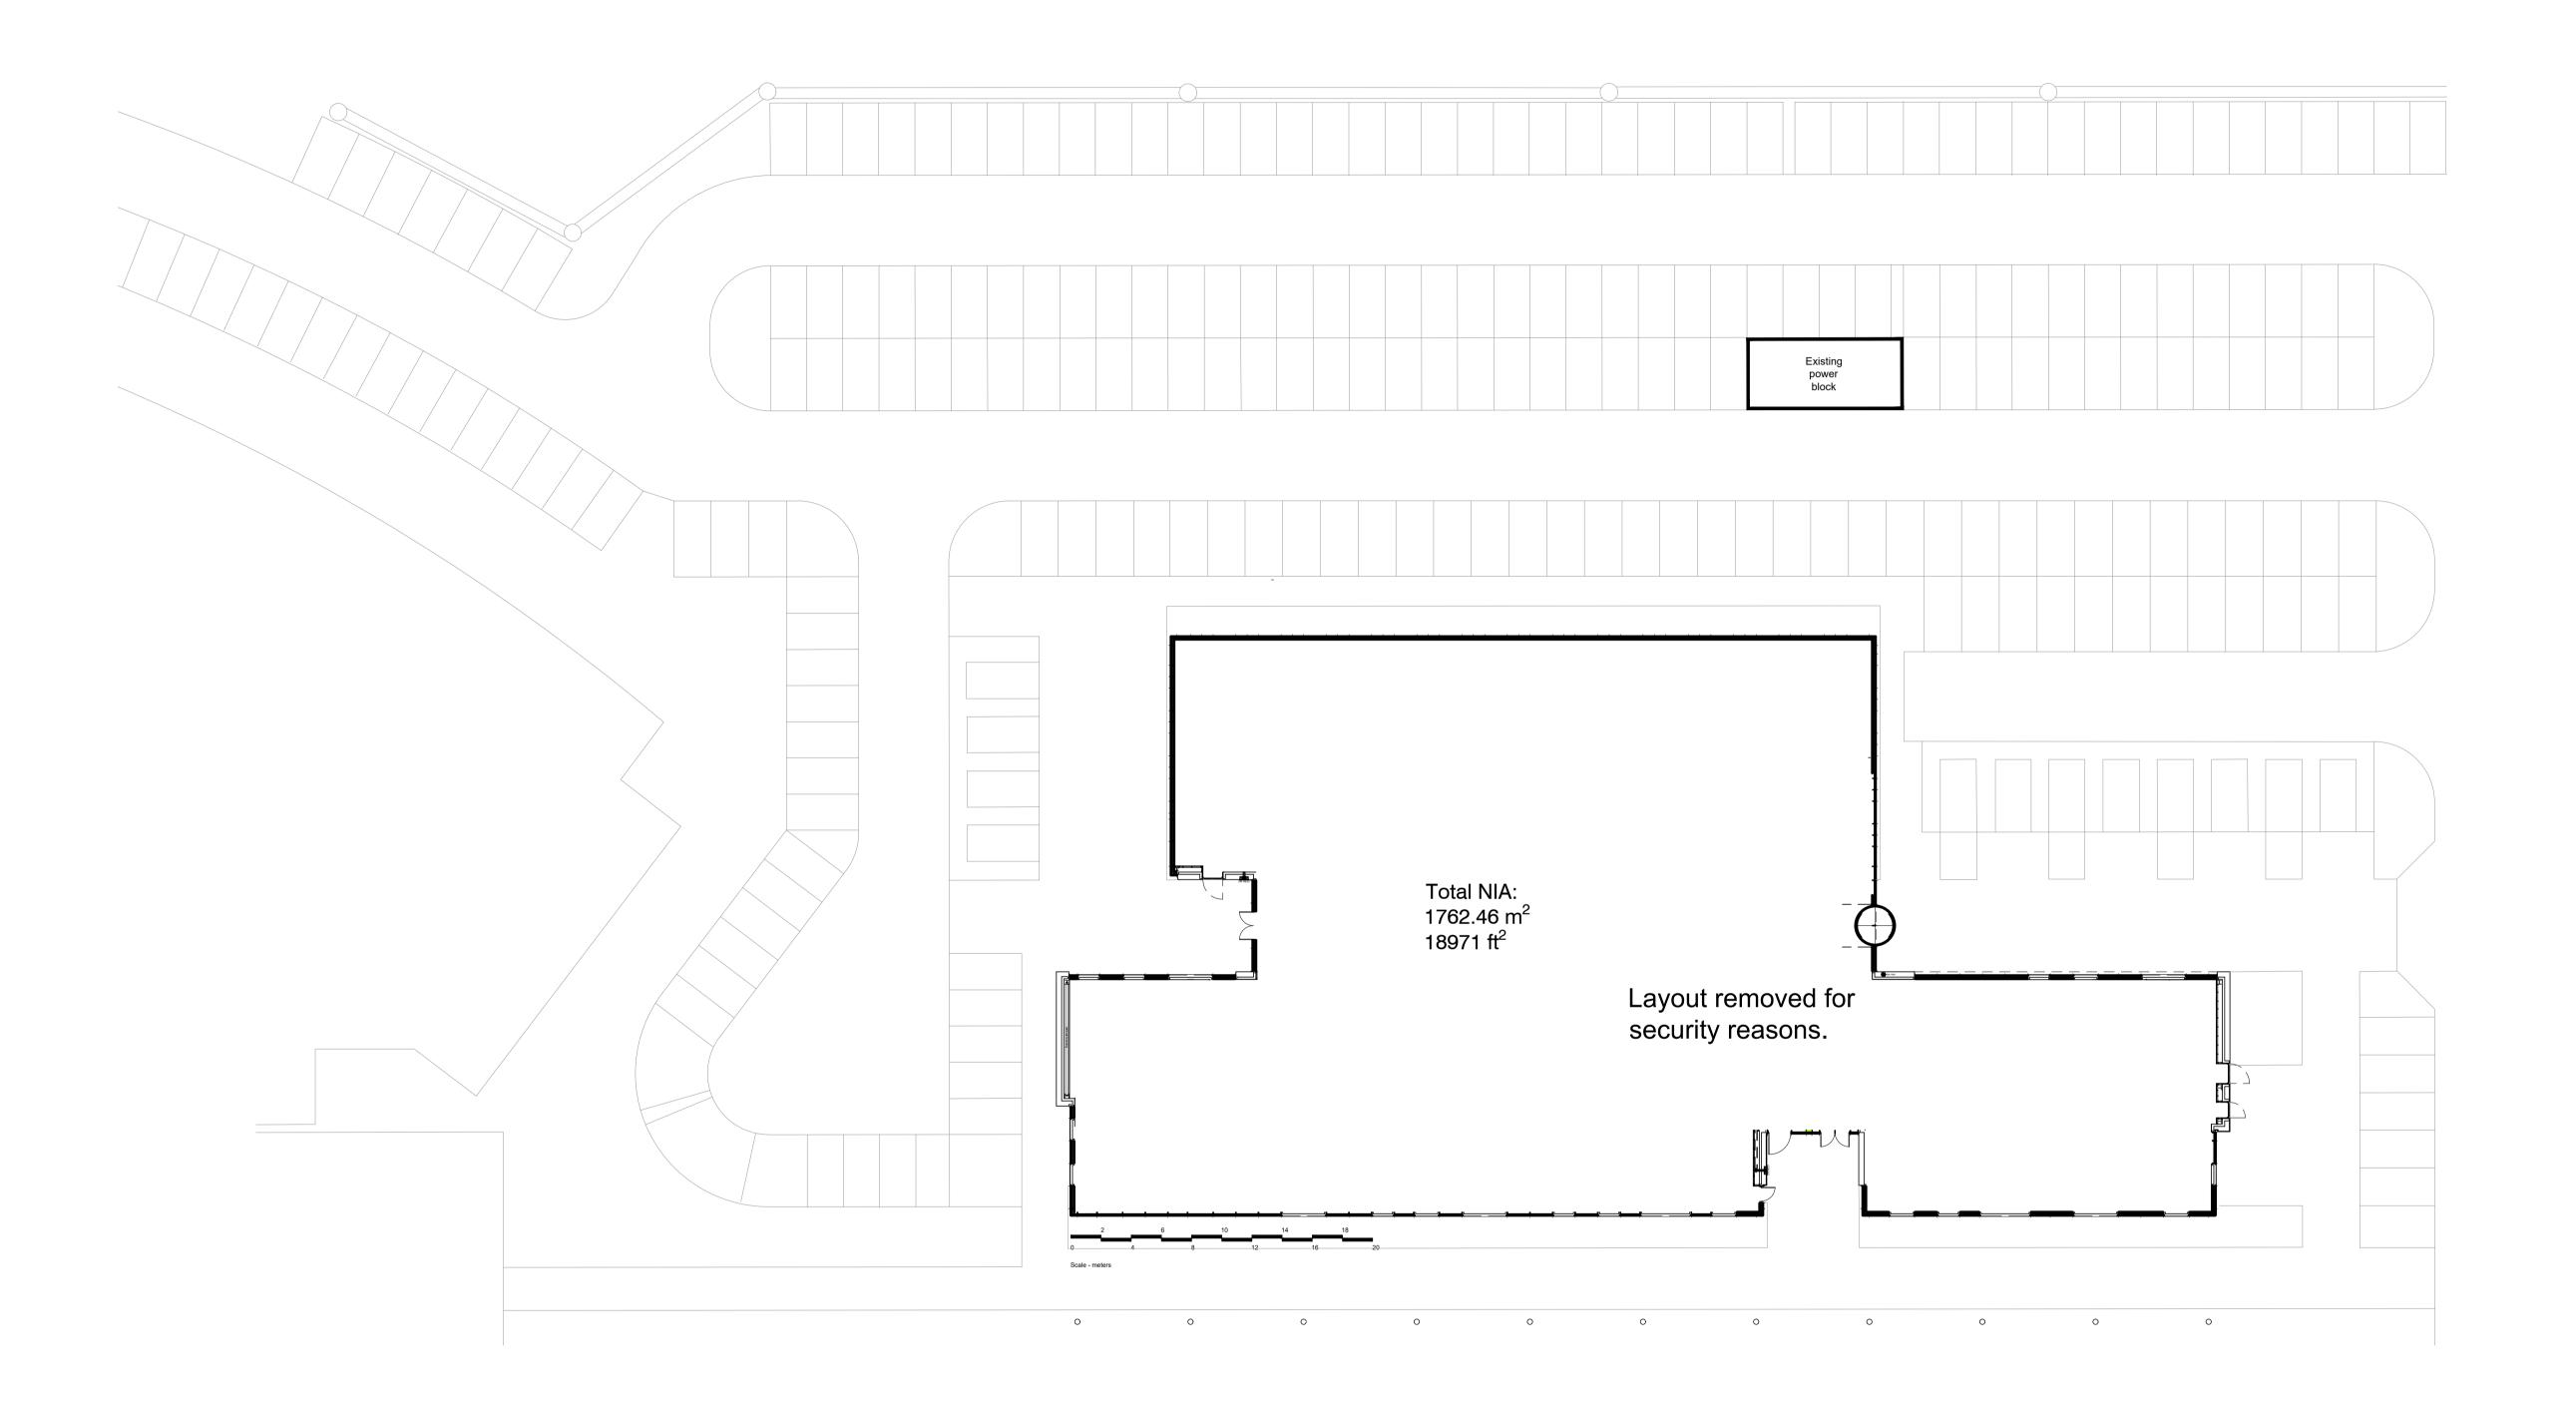

| Client Corporate Real Estate      | Project<br><b>Max</b> |               |           |        |                      | Title               |         |
|-----------------------------------|-----------------------|---------------|-----------|--------|----------------------|---------------------|---------|
| Corporate real Estate             | IVIGA                 |               |           |        | Title Existing Plans |                     |         |
|                                   |                       |               |           |        |                      | Ground Floor        |         |
|                                   |                       |               |           |        |                      | General Arrangement |         |
| Status                            | Scale<br>A1           | Δ3            | Date      | Drawn  | Checked              | Job No.             | Revisio |
| EXISTING                          | 1:250                 | A3<br>1:500   | 22.09.23  | LDD    | RAS                  | 27762-GF-EX         | -       |
| AXIS Architecture and Design Ltd, | tel: +                | 44(0)114 24   | 190944    |        |                      |                     |         |
| Talbot Chambers,                  | fax: +                | 44(0)114 2    | 490966    |        | AX                   | I S                 |         |
| 2-6 North Church Street,          | www.                  | axis-archited | cture.com | ı      | archite              | cture               |         |
| Sheffield, S1 2DH.                | desig                 | ned@axis-a    | rchitectu | re.com |                      |                     |         |