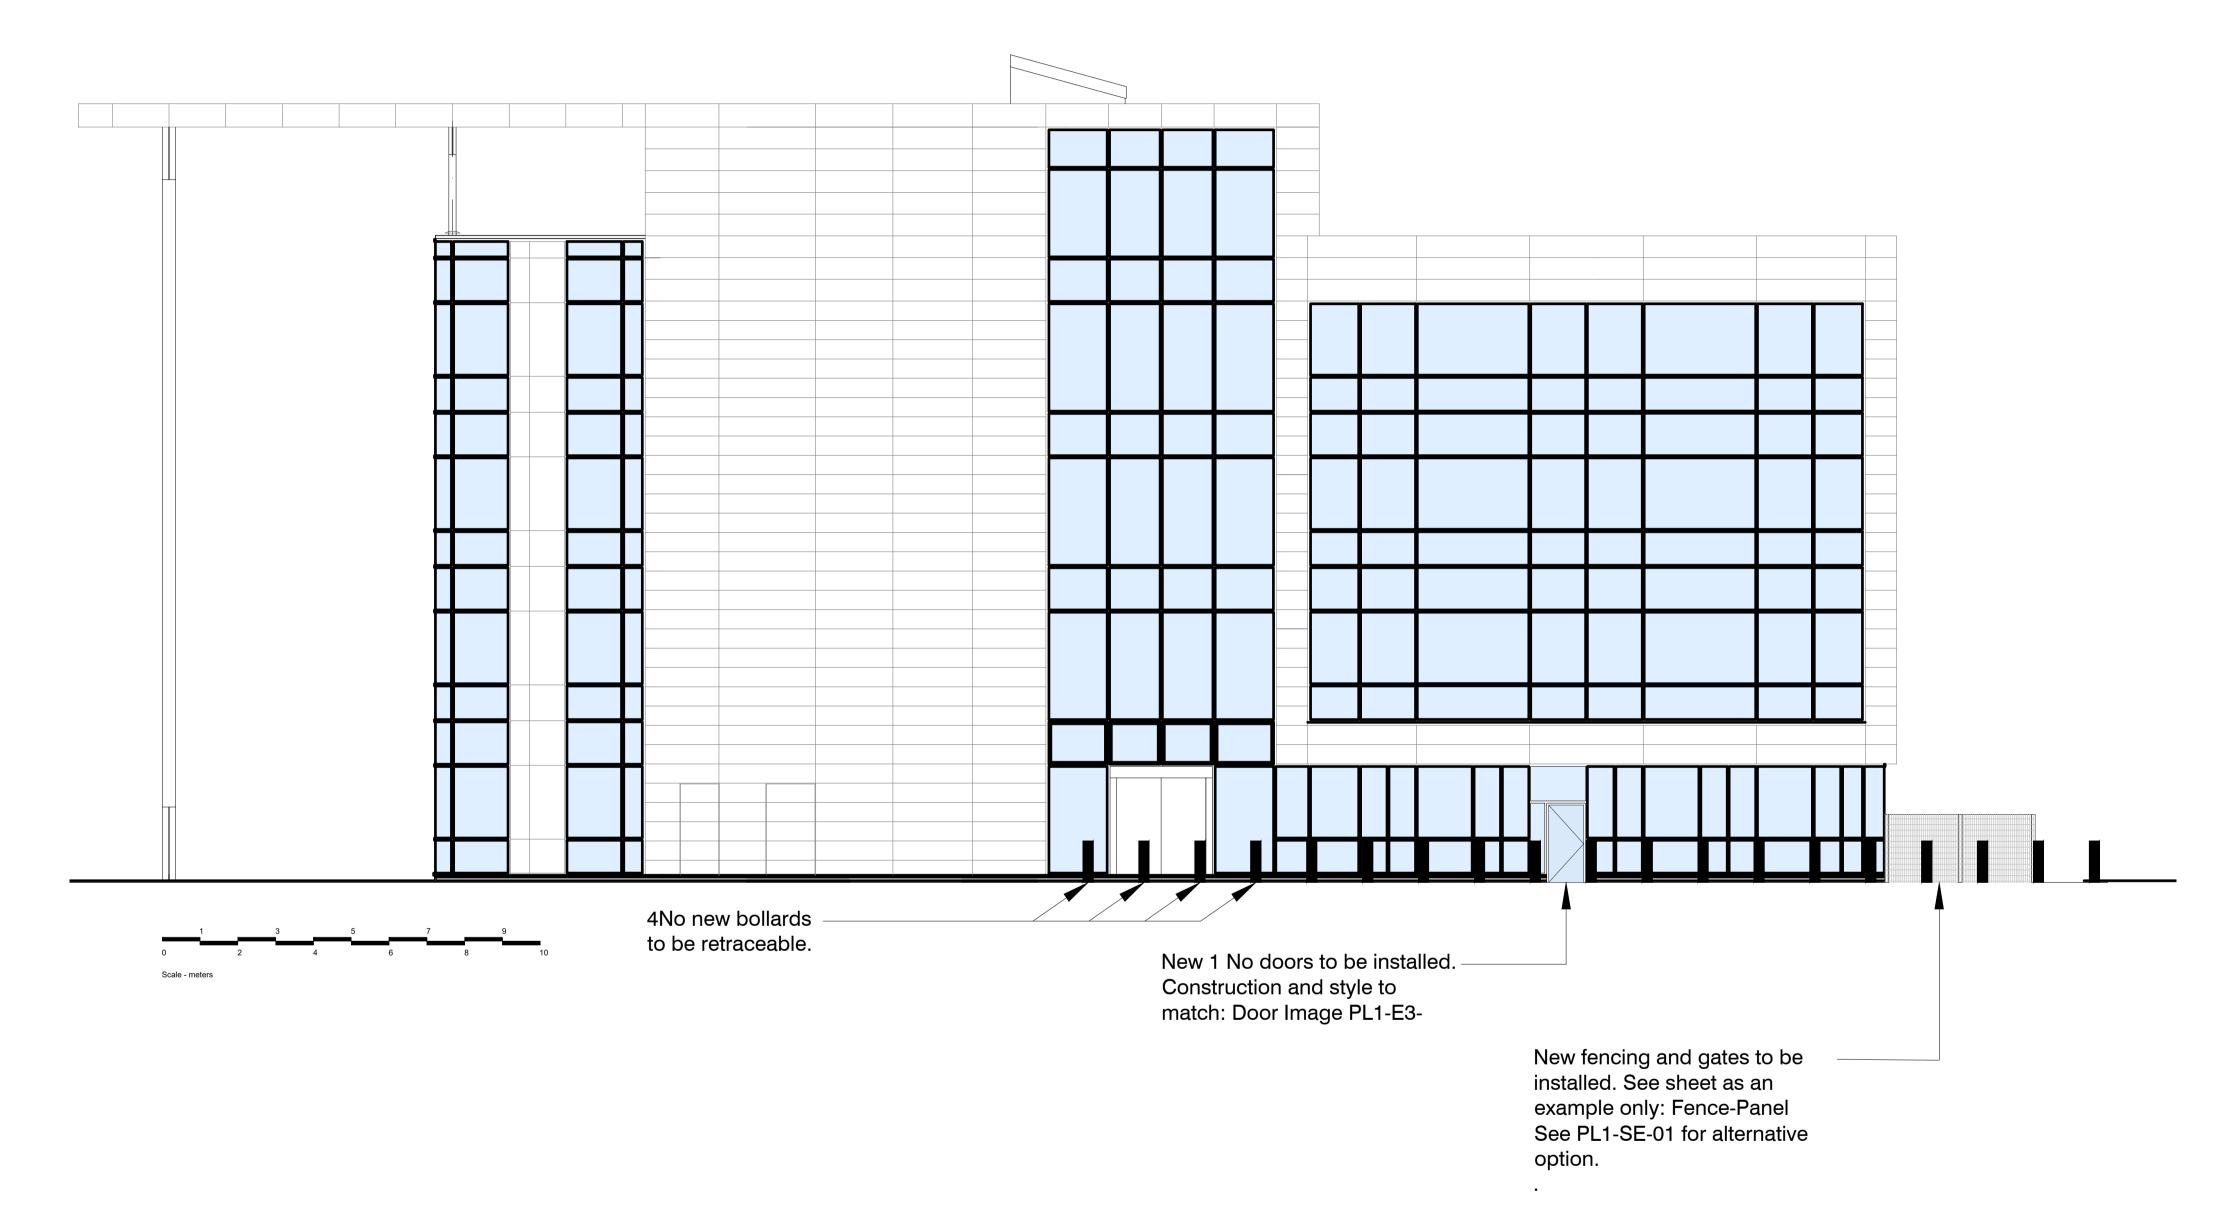

Example of door which will be installed.

All new doors to match existing specification.

| Corporate Real Estate             | Project Maxim 4                |          |       |         | Title<br>Elevation<br>Two |             |
|-----------------------------------|--------------------------------|----------|-------|---------|---------------------------|-------------|
| Status                            | Scale                          | Date     | Drawn | Checked | Job No.                   | Revision    |
| PLANNING                          | A1 A3<br>1:100 1:200           | 29.09.23 | LDD   | RAS     | 27762-E3                  | -           |
| AXIS Architecture and Design Ltd, | tel: +44(0)114 2490944         |          |       |         |                           |             |
| Talbot Chambers,                  | fax: +44(0)114 2490966         |          |       |         |                           | AXIS        |
| 2-6 North Church Street,          | www.axis-architecture.com      |          |       |         | a                         | rchitecture |
| Sheffield, S1 2DH.                | designed@axis-architecture.com |          |       |         |                           |             |