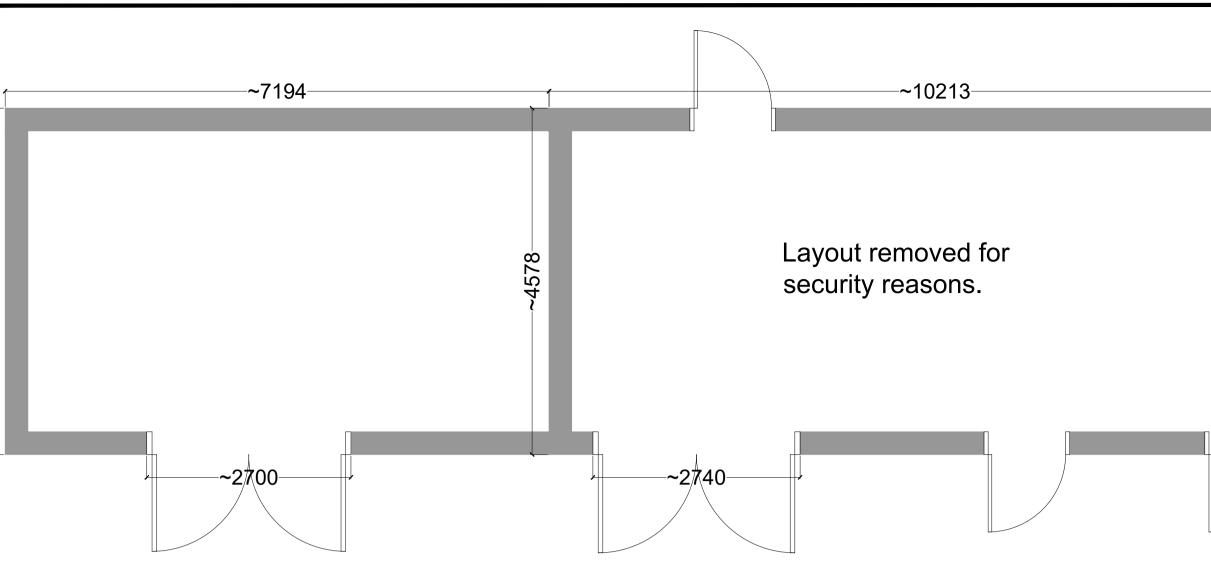

## Proposed Plan - Generator Building

## Scope of work

New extension to Generator Building to house new plant. Extension to match design of housing including doors and grills.