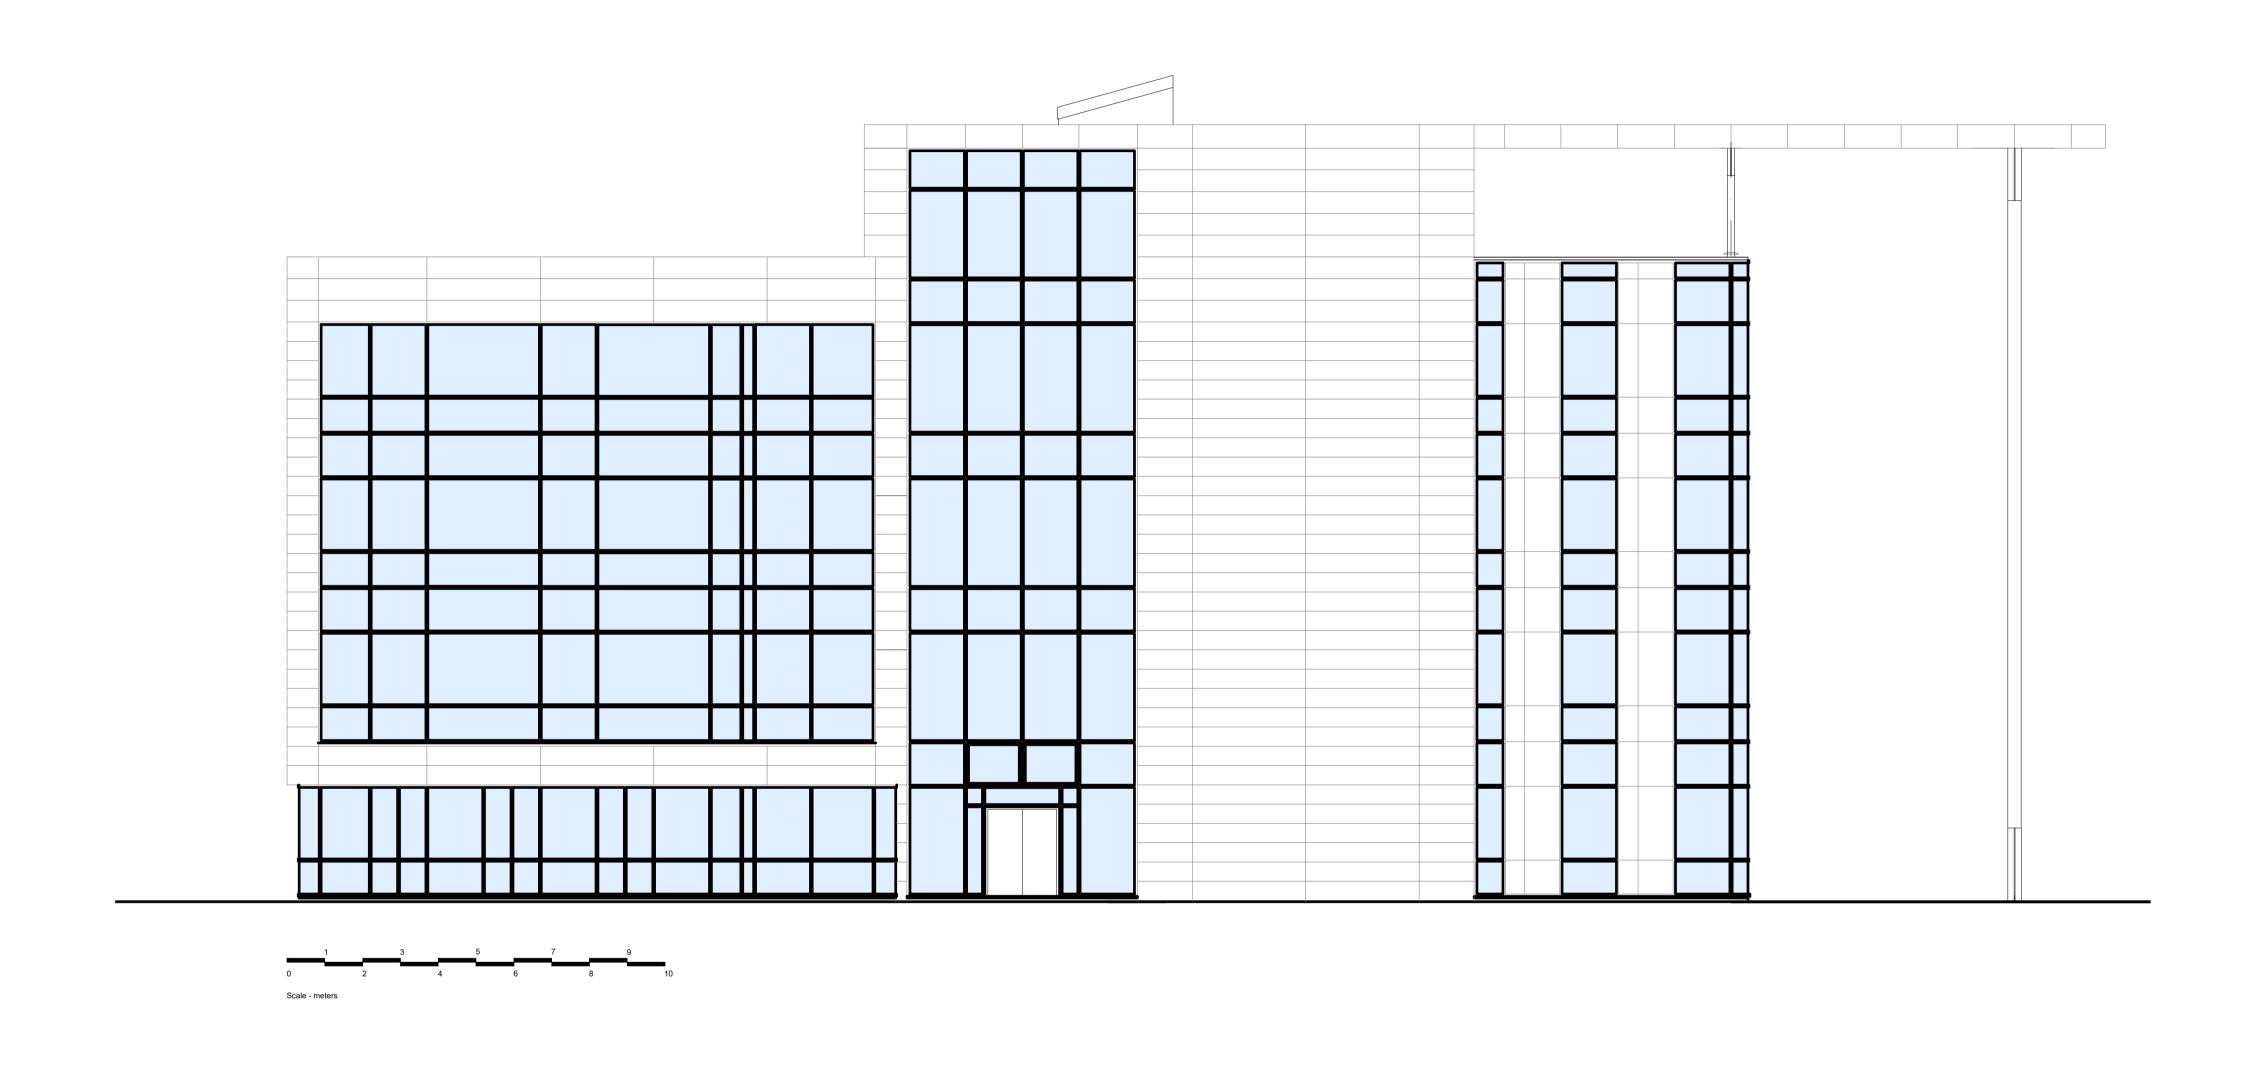

| orporate Real Estate             | Maxim 4              |                |         | Existing Elevation Two |          |
|----------------------------------|----------------------|----------------|---------|------------------------|----------|
| tus                              | Scale                | Date Drawn     | Checked | Job No.                | Revision |
| EXISTING                         | A1 A3<br>1:100 1:200 | 22.09.23 LDD   | RAS     | 27762-E2-EX            | -        |
| XIS Architecture and Design Ltd, | tel: +44(0)114 24    | 90944          |         |                        |          |
| albot Chambers,                  | fax: +44(0)114 24    | 190966         |         | AXIS                   |          |
| -6 North Church Street,          | www.axis-architec    | ture.com       | ar      | chitecture             |          |
| Sheffield, S1 2DH.               | designed@axis-ar     | chitecture.com |         |                        |          |