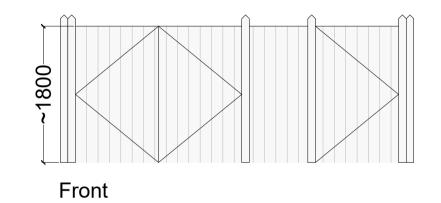

| Corporate Real Estate                                                       | Project Maxim 4                                              |               |              |                | Bin Store Floor plan and Elevation |                  |  |
|-----------------------------------------------------------------------------|--------------------------------------------------------------|---------------|--------------|----------------|------------------------------------|------------------|--|
| Status PLANNING                                                             | Scale<br>A1 A3<br>1:50 1:100                                 | Date 29.09.23 | Drawn<br>LDD | Checked<br>RAS | Job No.<br>27762-BS-01             | Revision         |  |
| AXIS Architecture and Design Ltd, Talbot Chambers, 2-6 North Church Street, | tel: +44(0)114 24<br>fax: +44(0)114 24<br>www.axis-architect | 90966         | ı            |                | A X architec                       | <b>S</b><br>ture |  |