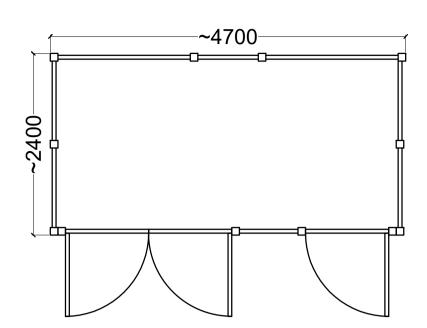

| Corporate Real Estate                                                       | Project Maxim 4                                              |               |              |                | Bin Store Floor plan and Elevation |                  |  |
|-----------------------------------------------------------------------------|--------------------------------------------------------------|---------------|--------------|----------------|------------------------------------|------------------|--|
| Status PLANNING                                                             | Scale<br>A1 A3<br>1:50 1:100                                 | Date 29.09.23 | Drawn<br>LDD | Checked<br>RAS | Job No.<br>27762-BS-01             | Revision         |  |
| AXIS Architecture and Design Ltd, Talbot Chambers, 2-6 North Church Street, | tel: +44(0)114 24<br>fax: +44(0)114 24<br>www.axis-architect | 90966         | ı            |                | A X architec                       | <b>S</b><br>ture |  |