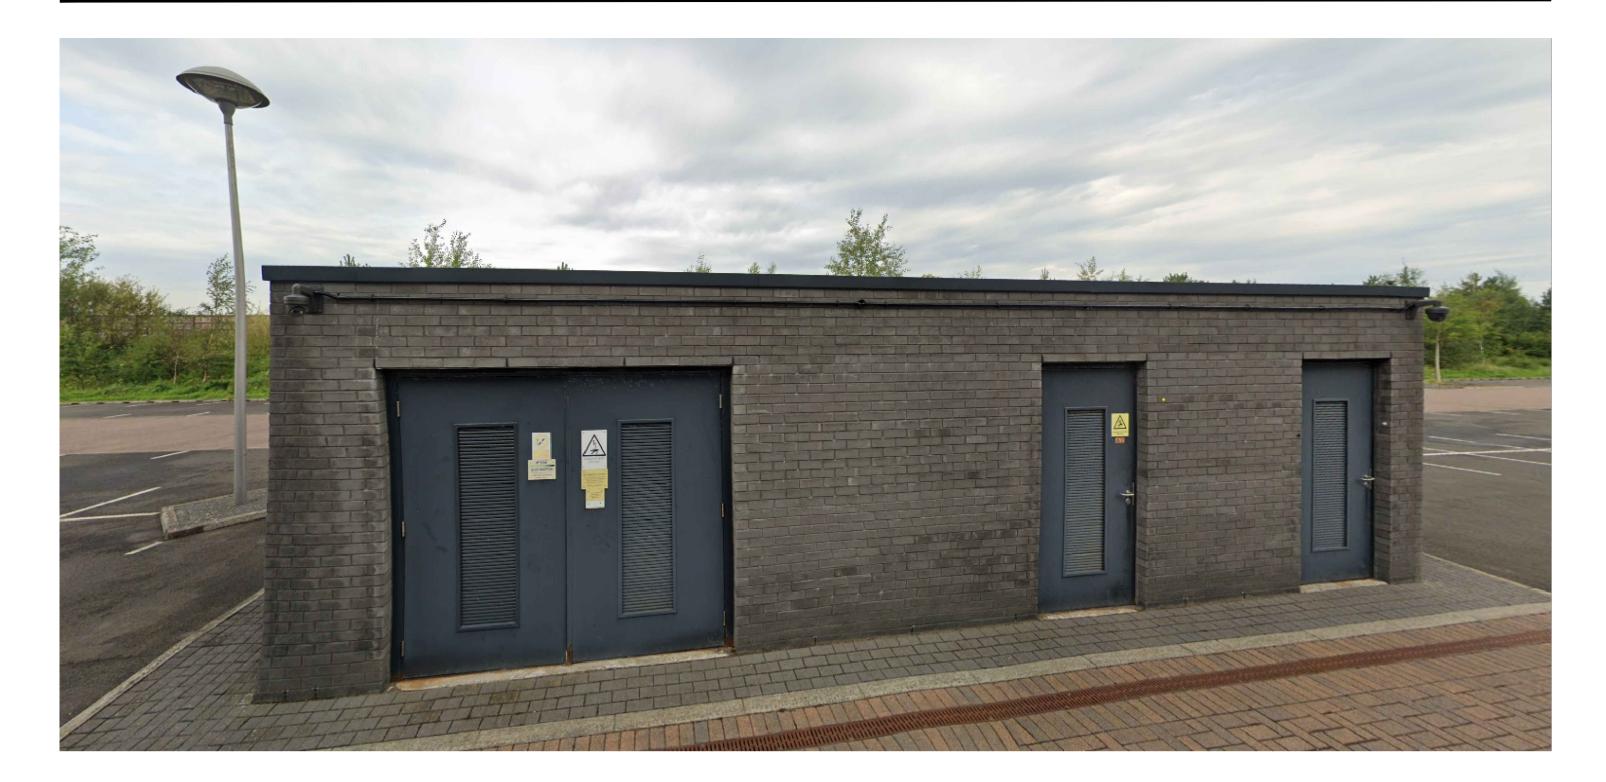

## Existing Generator Building



## Proposed Elevation - Generator Building







Side Rear



Sheffield, S1 2DH.

| Notes:                                                                                                                                                      |                                                                                                                                                                                          | Rev | Date | Notes | Rev | Date | Notes |
|-------------------------------------------------------------------------------------------------------------------------------------------------------------|------------------------------------------------------------------------------------------------------------------------------------------------------------------------------------------|-----|------|-------|-----|------|-------|