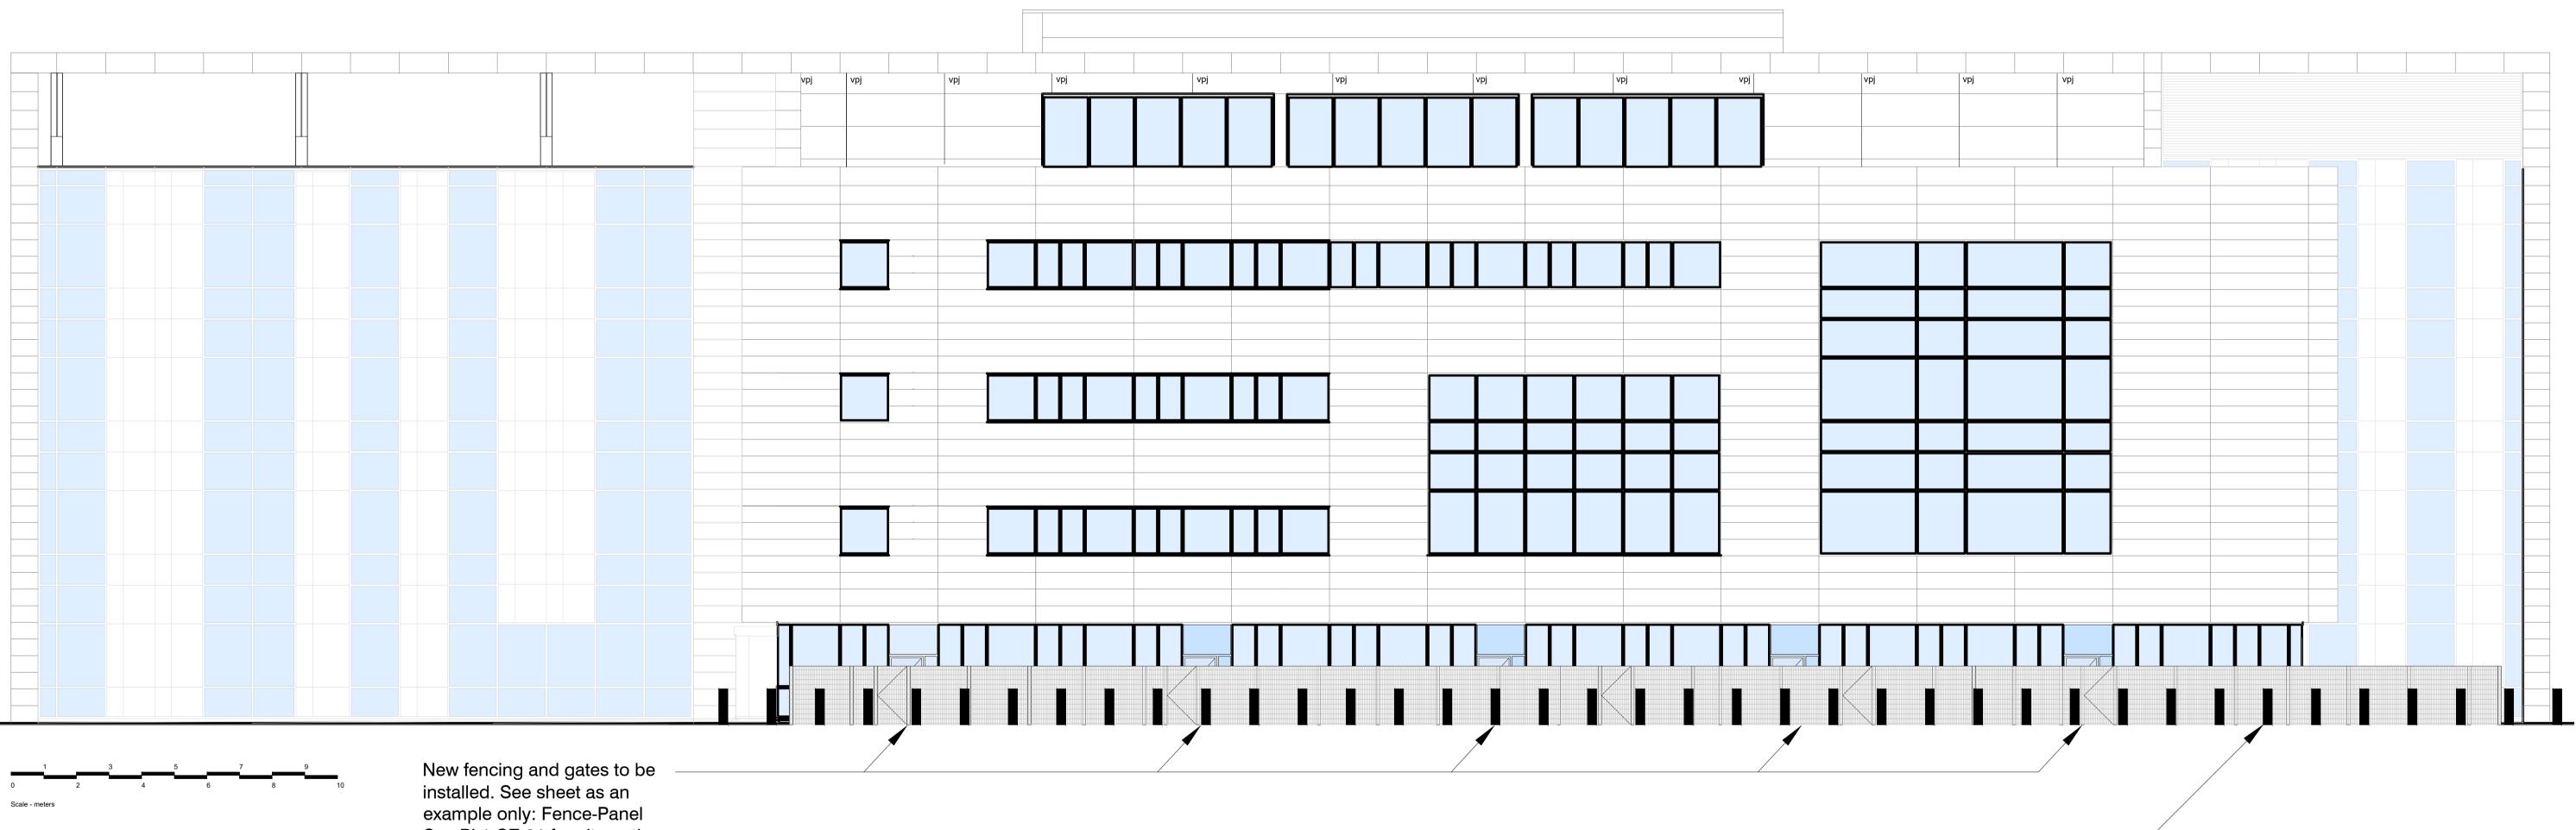

Whereve designe Where r and ider the Heal

New CSG 10840 Bollards to be installed to pavement. See sheet as an example only: CSG 10800-02-05-23 LR

|                                                                                                                                                                                                                                       | Rev | Date | Notes | Rev | Date | Notes | Client                                                                                               |
|---------------------------------------------------------------------------------------------------------------------------------------------------------------------------------------------------------------------------------------|-----|------|-------|-----|------|-------|------------------------------------------------------------------------------------------------------|
| ) RESIDUAL RISK                                                                                                                                                                                                                       |     |      |       |     |      |       | Corporate Real Estate                                                                                |
| ver possible unnecessary risk is<br>ed out of these proposals.<br>residual risk remains this is assessed<br>entified on the relevant drawings with<br>nbol.<br>o the note and the relevant measures in<br>alth + Safety documentation |     |      |       |     |      |       | AXIS Architecture and Design L<br>Talbot Chambers,<br>2-6 North Church Street,<br>Sheffield, S1 2DH. |