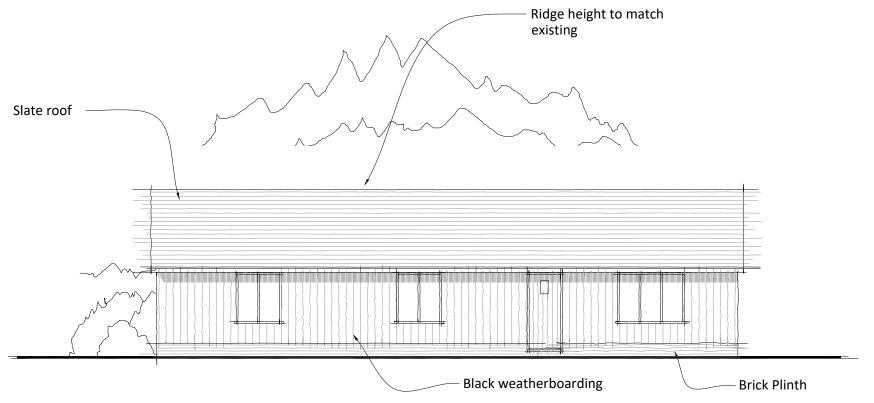

'Plot 2'

| /        | 5000mm      | $\sim$ |
|----------|-------------|--------|
| <u> </u> | SCALE CHECK |        |

Total Area Approx. = 108.7 m<sup>2</sup> (1170.0 sqft<sup>2</sup>)

Front Elevation