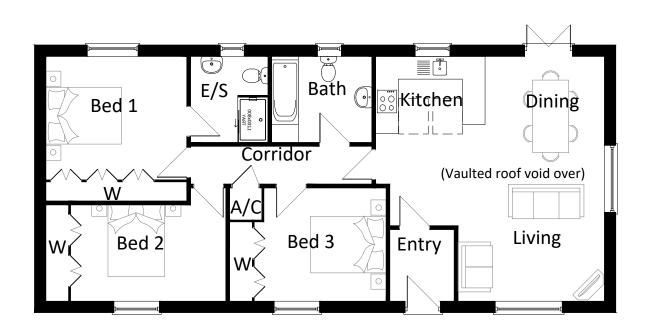

'Plot 2'

| /        | 5000mm      | $\sim$ |
|----------|-------------|--------|
| <u> </u> | SCALE CHECK |        |

Total Area Approx. = 108.7 m<sup>2</sup> (1170.0 sqft<sup>2</sup>)

Front Elevation