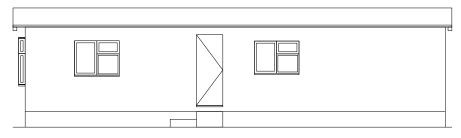

## 'Existing Permanent Mobile Home'

Total Area Approx. = 64.3 m<sup>2</sup> (692.1 sqft<sup>2</sup>)

**Front Elevation** 

**Rear Elevation** 

Ground Floor Plan

Side Elevation