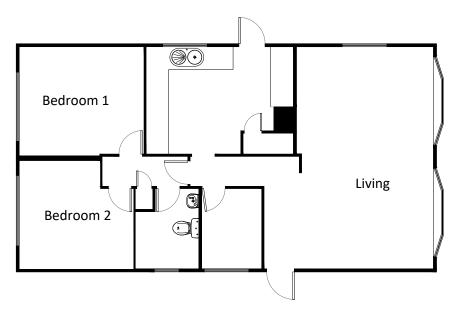

## 'Existing Permanent Mobile Home'

Total Area Approx. = 64.3 m<sup>2</sup> (692.1 sqft<sup>2</sup>)

**Front Elevation** 

**Rear Elevation** 

Ground Floor Plan

Side Elevation