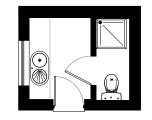

Side Elevation

|     |                                            | CLIENT               | Trish Norris                                                                        |             |       |
|-----|--------------------------------------------|----------------------|-------------------------------------------------------------------------------------|-------------|-------|
| ADP | Architecture - Design - Planning           | PROJECT              | Proposed Residential Redevelopment at                                               |             |       |
|     |                                            |                      | Rectory Road, Little Burstead                                                       |             |       |
|     | T - 01206 242070                           | DRAWING TITLE        | Existing Buildings 2 & 3 - Floor Plans and Elevations $\stackrel{	riangle}{\Theta}$ |             | ADP   |
|     | E - mail@adpltd.co.uk                      | <b>ISSUE PURPOSE</b> | Planning Submission 26/09/23                                                        |             | bу:   |
|     | W - www.adpltd.co.uk                       | DRAWING NO.          | 1323 . L . 102                                                                      | SHEET A3    |       |
|     | 1 Kolo Walk - Colchester - Essex - CO4 6ER | DATE                 | 15/09/2023                                                                          | SCALE 1:100 | Drawn |