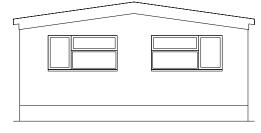

## 'Existing Permanent Mobile Home'

Total Area Approx. = 64.3 m<sup>2</sup> (692.1 sqft<sup>2</sup>)

**Front Elevation** 

**Rear Elevation** 

Ground Floor Plan

Side Elevation