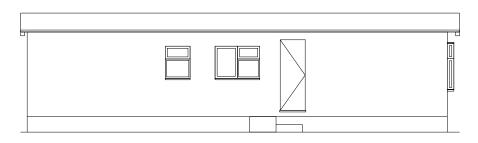

## 'Existing Permanent Mobile Home'

Total Area Approx. = 64.3 m<sup>2</sup> (692.1 sqft<sup>2</sup>)

**Front Elevation** 

**Rear Elevation** 

Ground Floor Plan

Side Elevation