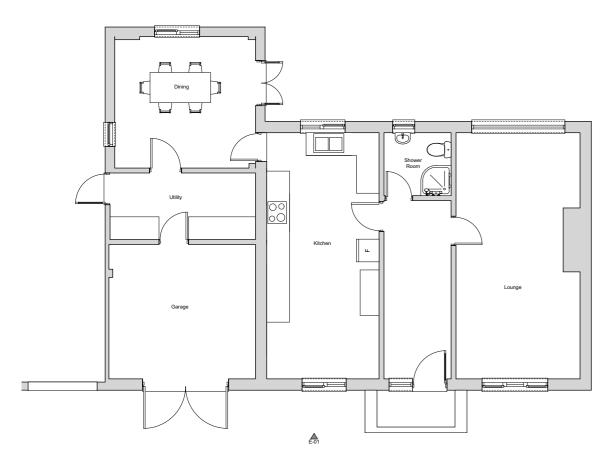

Existing South West Elevation 1:100 - A3

Existing Ground Floor Plan 1:100 - A3

Mapping contents © Crown copyright and database rights 2023 Ordnance Survey 100035207

Amendments: Date: Rev:

Changes made as requested by client 01.09.23 A