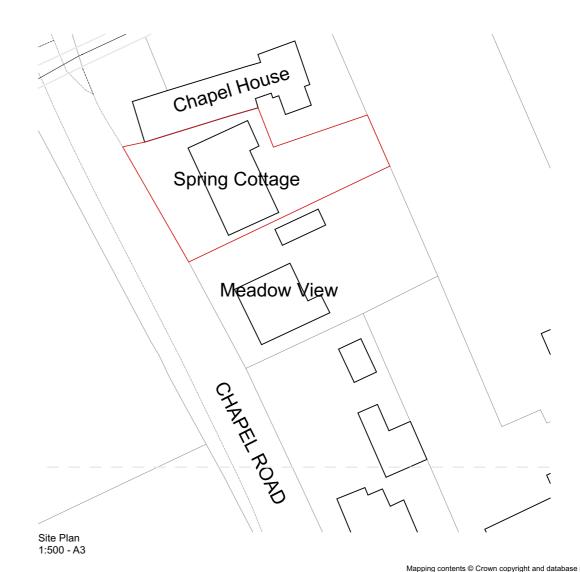

Existing South West Elevation 1:100 - A3

Existing Ground Floor Plan 1:100 - A3

Mapping contents © Crown copyright and database rights 2023 Ordnance Survey 100035207

Amendments: Date: Rev:

Changes made as requested by client 01.09.23 A