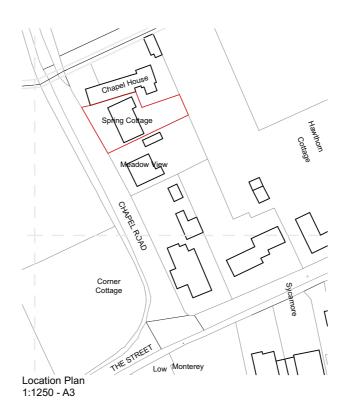

Proposed South West Elevation 1:100 - A3



Proposed Ground Floor Plan 1:100 - A3





Mapping contents © Crown copyright and database rights 2023 Ordnance Survey 100035207

Amendments:

Changes made as requested by client

Date:

Rev:

A

## SMG ARCHITECTS



The Studio, St. Peters Road, Sheringham, Norfolk, NR26 8QY www.smg-architects.co.uk info@smg-architects.co.uk 01263 824422

All dimensions are to be checked on site and the Architect is to be notified of any discrepancies. Written dimensions are to be followed in preference to scaled dimensions. This drawing is copyright and may not be reproduced without the written consent of SMG Architects.

Job Title

Garage Conversion and New Kitchen

Address

Spring Cottage, Chapel Road, Erpingham, NR11 7QJ

Client

Mr & Mrs Land

Drwg. Title

SK01

As indicated

Job No. Dro

Drawn by Checked by

Date

28/09/2023

23.5158.060 HM