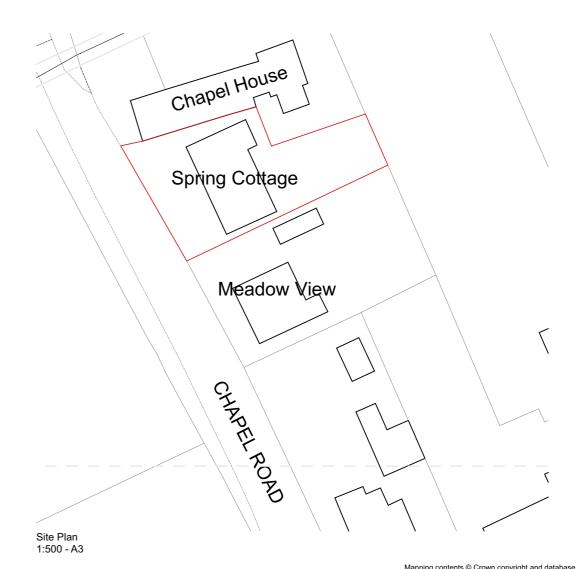

Proposed South West Elevation 1:100 - A3

Proposed Ground Floor Plan 1:100 - A3

Mapping contents © Crown copyright and database rights 2023 Ordnance Survey 100035207

Amendments:

Changes made as requested by client