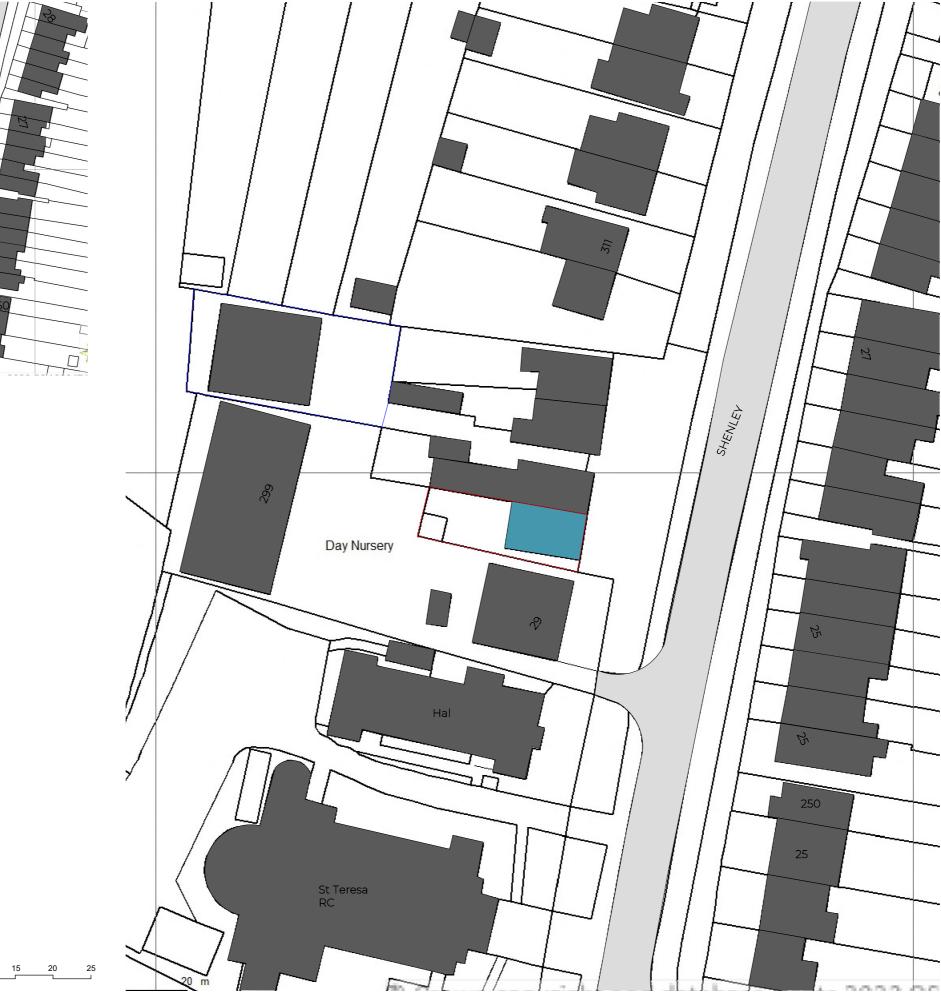

Location Plan 1 : 1250 0 10 20 30 40 50 L Г

Proposed site plan 1 : 500

0

5

10

Total Site Area 213.37 s.q.m.

Existing Residential 114.24 s.q.m.

Residential area lost by change of use or demolition 0.00 s.q.m.

| Rev No.                                     | Date                                                                                                                                                                                              | Description                                                              |
|---------------------------------------------|---------------------------------------------------------------------------------------------------------------------------------------------------------------------------------------------------|--------------------------------------------------------------------------|
| Notes:                                      |                                                                                                                                                                                                   |                                                                          |
| any work commencing<br>Standards Code of pr | rrors to be reported to the architect/s<br>p. All dimensions to be verified on site<br>actice. All external surfaces and mate<br>wided within it is the copyright of UPF<br>is stricly forbidden. | All work to comply with British<br>rials to match existing. This drawing |
| Dwg No                                      |                                                                                                                                                                                                   | Drawr                                                                    |
| 301SH-A-01-00                               | ก                                                                                                                                                                                                 | UPP                                                                      |
| Drawing                                     |                                                                                                                                                                                                   | Checked                                                                  |
| Location Plan                               |                                                                                                                                                                                                   | UPP                                                                      |
| Scale                                       |                                                                                                                                                                                                   | Issue Date                                                               |
| As indicated @                              | 0 A3                                                                                                                                                                                              | 12.02.2023                                                               |
| C                                           |                                                                                                                                                                                                   | 5m 🕋                                                                     |
|                                             |                                                                                                                                                                                                   |                                                                          |
| Project Addres                              | s                                                                                                                                                                                                 |                                                                          |
| 305 - 307 Shen                              | lley Road, Borehamwood                                                                                                                                                                            | WD6 1TH                                                                  |
| Client                                      |                                                                                                                                                                                                   | Otation                                                                  |
| Client                                      |                                                                                                                                                                                                   | Status                                                                   |