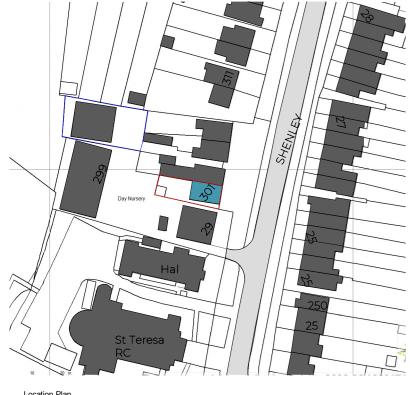

Location Plan 1 : 1250 0 10 20 30 40 50 L Г

Proposed site plan 1 : 500

0

5

10

Total Site Area 213.37 s.q.m.

Existing Residential 114.24 s.q.m.

Residential area lost by change of use or demolition 0.00 s.q.m.

| Rev No.                                     | Date                                                                                                                                                                                              | Description                                                              |
|---------------------------------------------|---------------------------------------------------------------------------------------------------------------------------------------------------------------------------------------------------|--------------------------------------------------------------------------|
| Notes:                                      |                                                                                                                                                                                                   |                                                                          |
| any work commencing<br>Standards Code of pr | rrors to be reported to the architect/s<br>p. All dimensions to be verified on site<br>actice. All external surfaces and mate<br>wided within it is the copyright of UPF<br>is stricly forbidden. | All work to comply with British<br>rials to match existing. This drawing |
| Dwg No                                      |                                                                                                                                                                                                   | Drawr                                                                    |
| 301SH-A-01-00                               | ก                                                                                                                                                                                                 | UPP                                                                      |
| Drawing                                     |                                                                                                                                                                                                   | Checked                                                                  |
| Location Plan                               |                                                                                                                                                                                                   | UPP                                                                      |
| Scale                                       |                                                                                                                                                                                                   | Issue Date                                                               |
| As indicated @                              | 0 A3                                                                                                                                                                                              | 12.02.2023                                                               |
| C                                           |                                                                                                                                                                                                   | 5m 🕋                                                                     |
|                                             |                                                                                                                                                                                                   |                                                                          |
| Project Addres                              | s                                                                                                                                                                                                 |                                                                          |
| 305 - 307 Shen                              | lley Road, Borehamwood                                                                                                                                                                            | WD6 1TH                                                                  |
| Client                                      |                                                                                                                                                                                                   | Otation                                                                  |
| Client                                      |                                                                                                                                                                                                   | Status                                                                   |