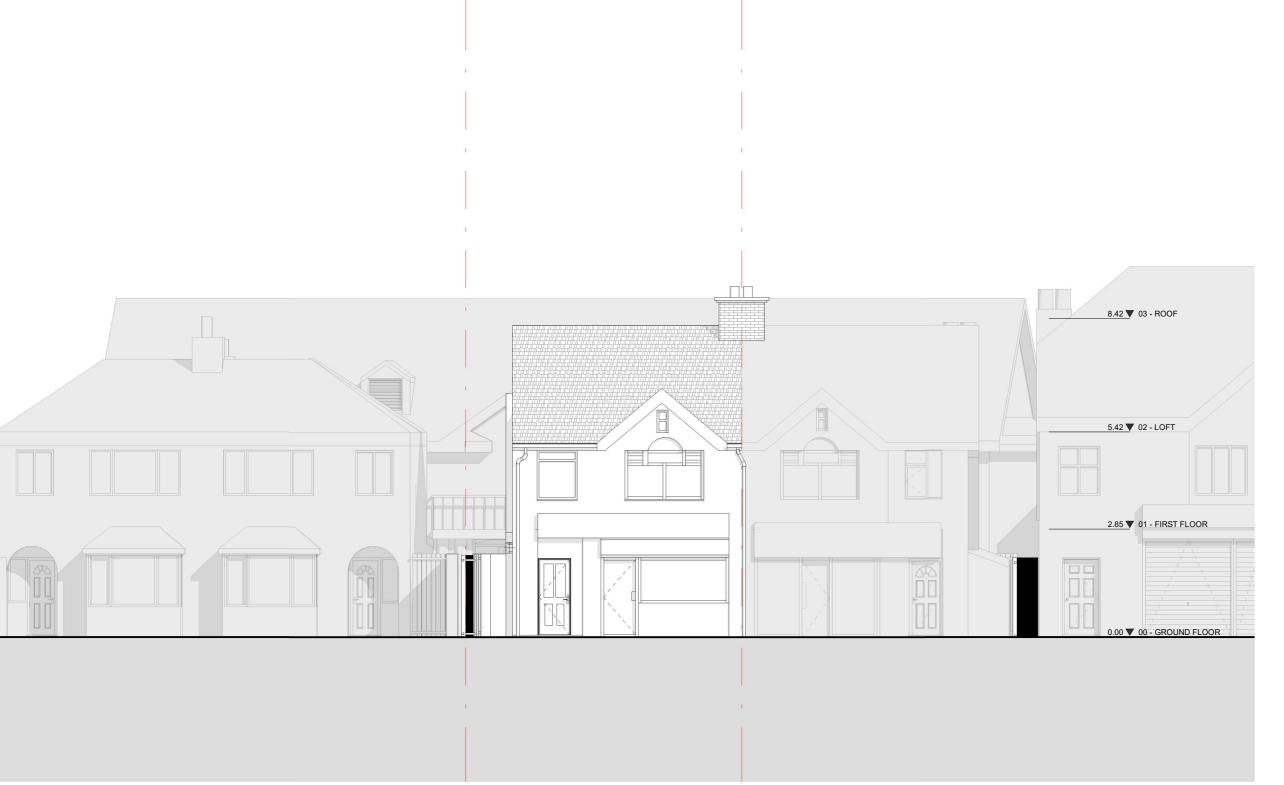

## Notes:

Any inaccuracies of errors to be reported to the architect/surveyor immediately and prior to any work commencing. All dimensions to be verified on site. All work to comply with British Standards Code of practice. All external surfaces and materials to match existing. This drawing and all information provided within it is the copyright of UPP Consultants Ltd. and reproduction without prior consent is stricy forbidden.

 Dwg No
 Drawn

 301SH-A-06-001
 UPP

Drawing Checked Existing South Elevation UPP

Scale Issue Date 1: 100 @ A3 12.02.2023

0 5m

Project Address

305 - 307 Shenley Road, Borehamwood WD6 1TH

Client Status Abraham Feld For Planning