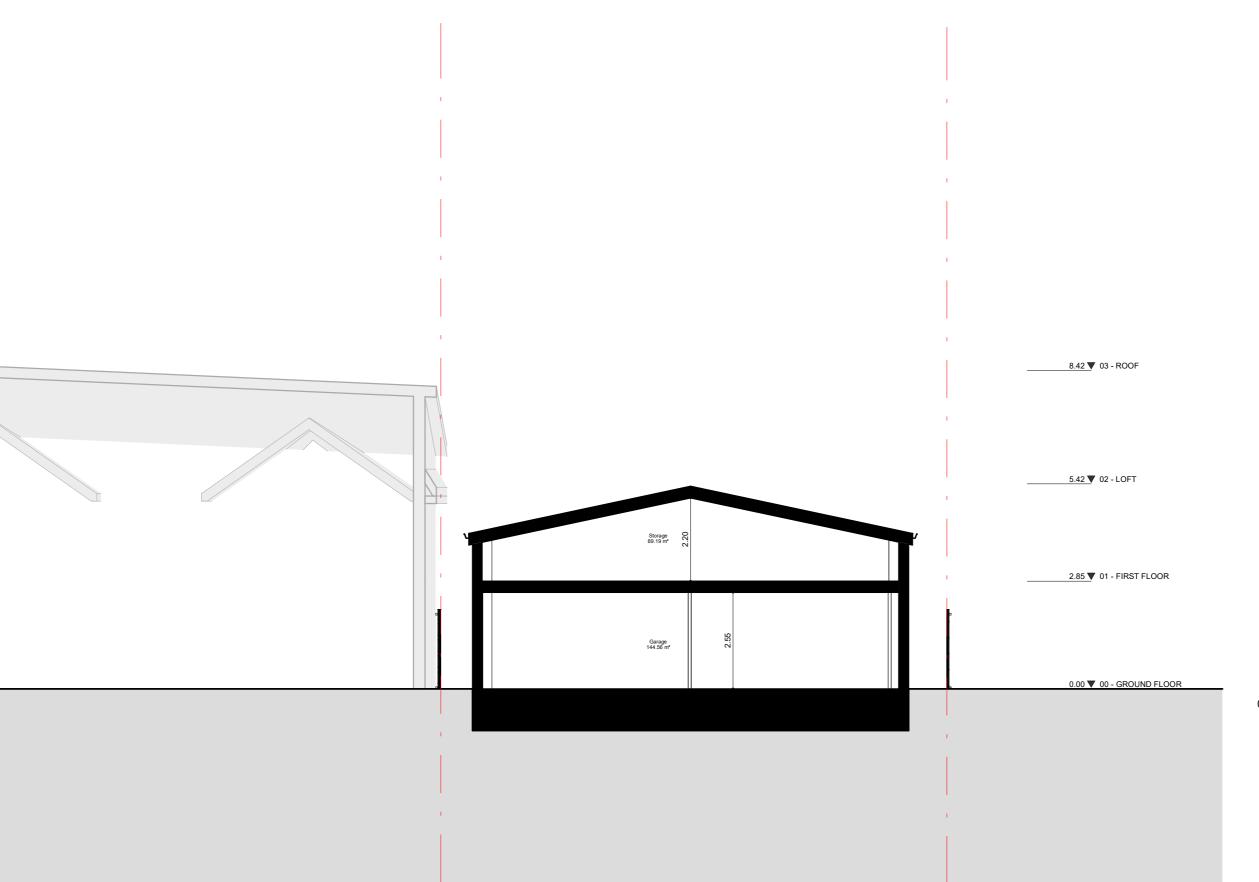

Dwg No Drawn 301SH-A-06-005 UPP

Drawing Checked Existing South Elevation\_Garage UPP

Scale Issue Date 1: 100 @ A3 12.02.2023

0 5m

www.upp-planning.co.uk

Status

For Planning

8.42 ▼ 03 - ROOF 5.42 ▼ 02 - LOFT 2.85 ▼ 01 - FIRST FLOOR 0.00 ▼ 00 - GROUND FLOOR

Rev No. Date Description

Notes:

Any inaccuracies or errors to be reported to the architect/surveyor immediately and prior to any work commencing. All dimensions to be verified on site. All work to comply with British Standards Code of practice. All external surfaces and materials to match existing. This drawing and all information provided within it is the copyright of UPP Consultants Ltd. and reproduction without prior consent is strictly forbidden.