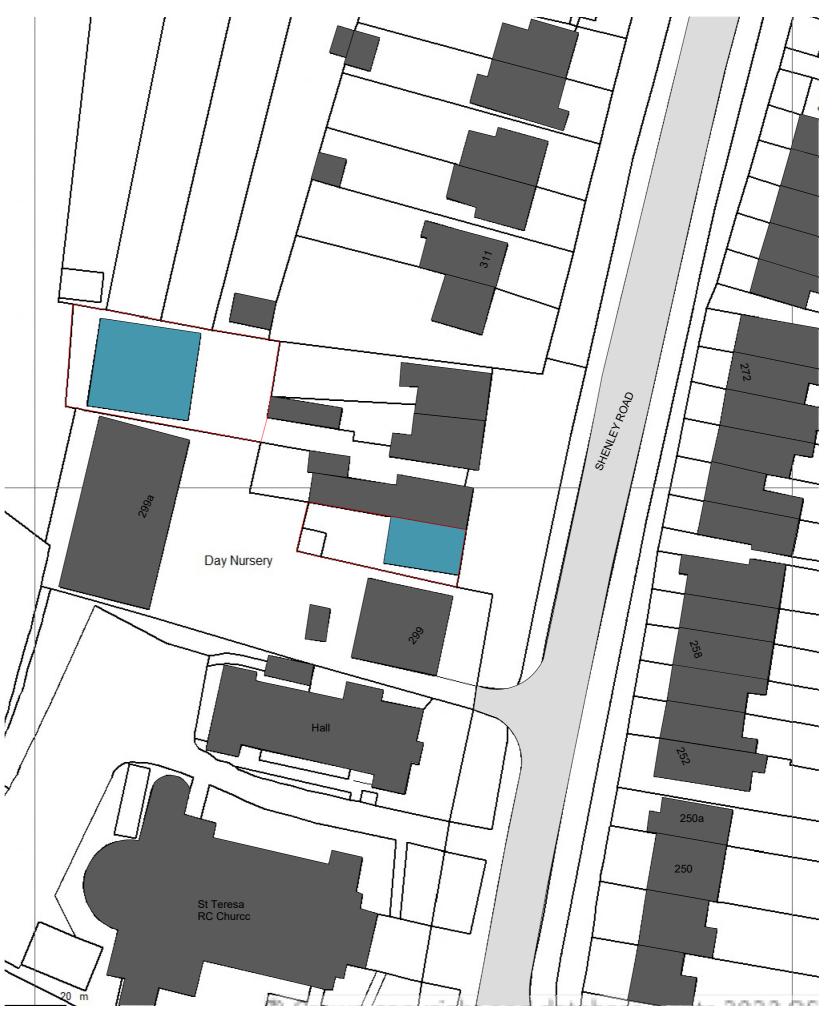

Scale

Location Plan

As indicated @ A3

Project Address

Client Abraham Feld

305 - 307 Shenley Road, Borehamwood WD6 1TH

301SH-A-01-001

Existing Non-Residential