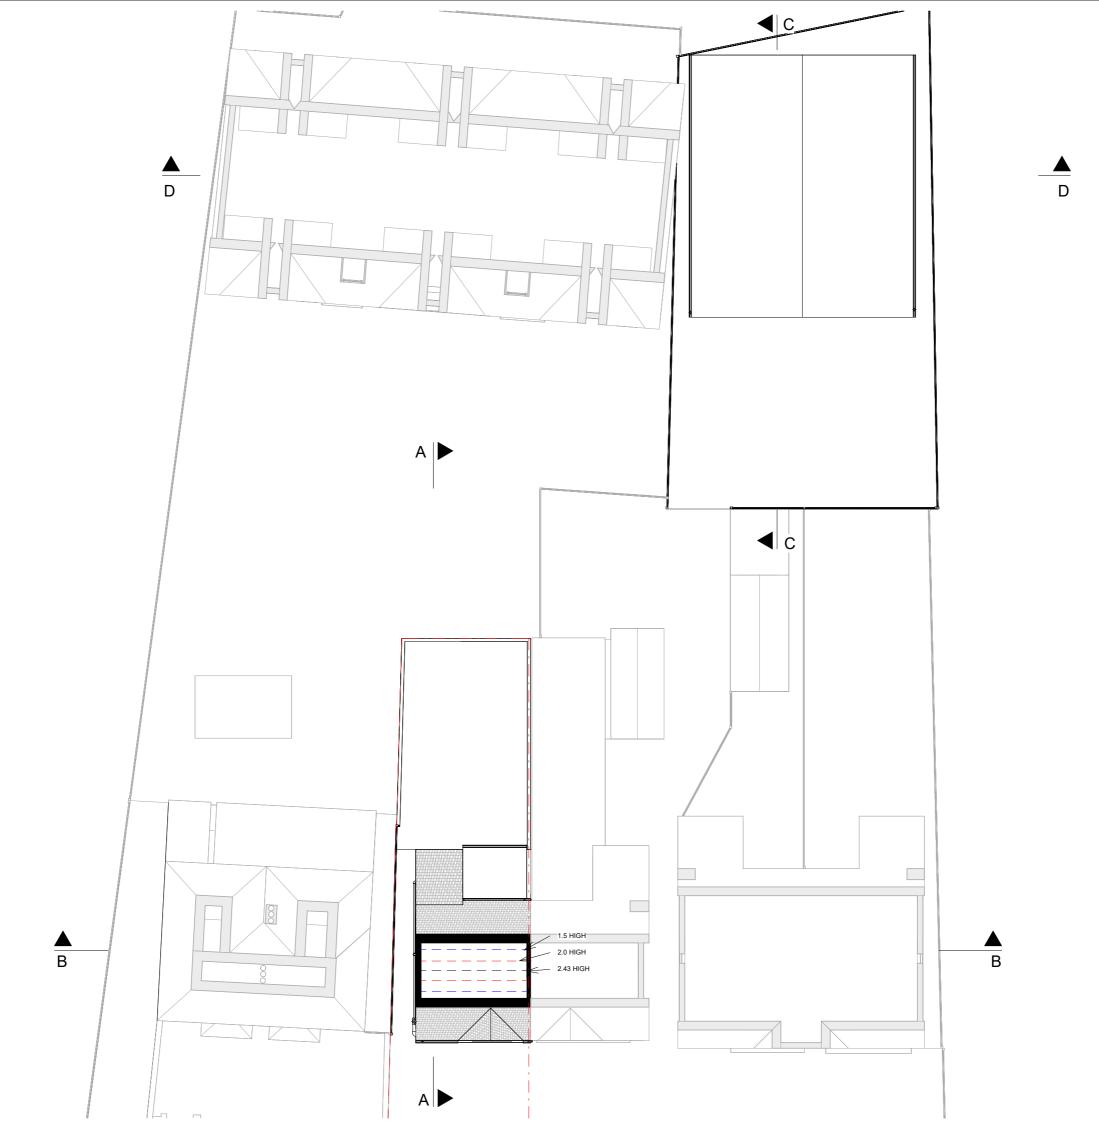

 Dwg No
 Drawn

 301SH-A-03-003
 UPP

Drawing Checked Existing Loft Plan UPP

 Scale
 Issue Date

 1 : 200 @ A3
 12.02.2023

1 : 200 @ AS 12.02.2

0 10m

Project Address

305 - 307 Shenley Road, Borehamwood WD6 1TH

Client Status
Abraham Feld For Planning

## Notes:

ony inaccuracies or errors to be reported to the architect/surveyor immediately and prior to my work commencing. All dimensions to be verified on site. Al work to comply with British landards Code of practice. All external surfaces and materials to metal westlind. This drawing and all information provided within it is the copyright of UPP Consultants Ltd. and reproduction without prior consenil. Is strictly forbitish.