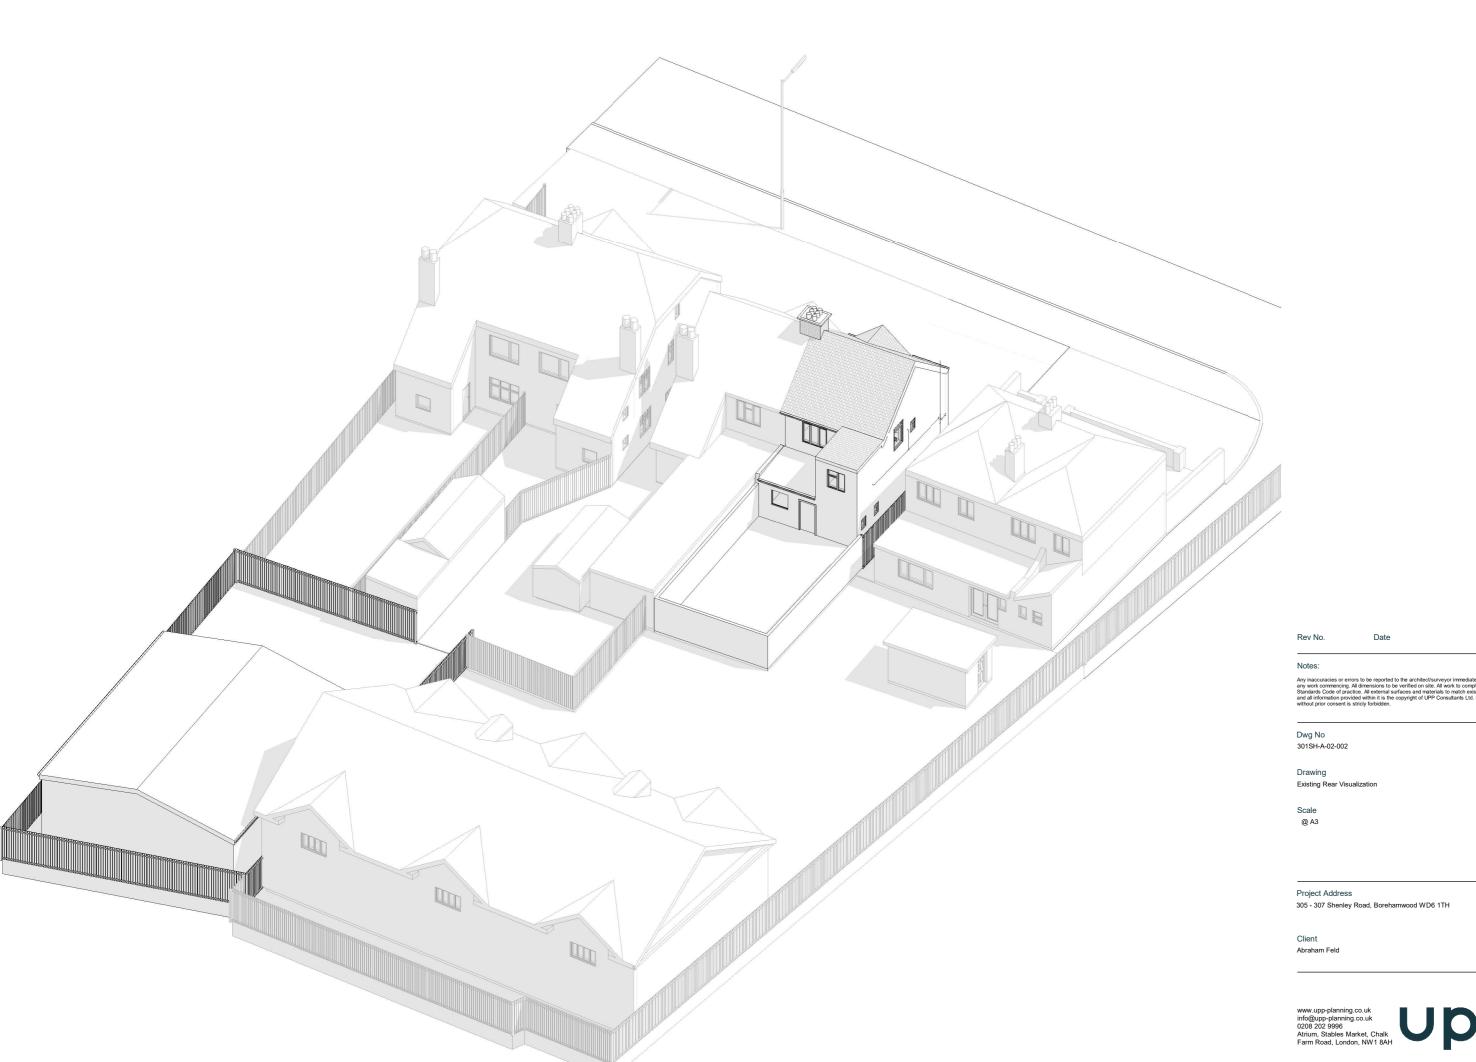

## Notes:

ony inaccuracies or errors to be reported to the architect/surveyor immediately and prior to my work commencing. All dimensions to be verified on site. Al work to comply with British landards Code of practice. All external surfaces and materials to metal westlind. This drawing and all information provided within it is the copyright of UPP Consultants Ltd. and reproduction without prior consenil. Is strictly forbitish.

 Dwg No
 Drawn

 301SH-A-01-002
 UPP

Drawing Checked Block plans UPP

Scale Issue Date 1 : 200 @ A3 12.02.2023

0 40...

10m

Project Address

305 - 307 Shenley Road, Borehamwood WD6 1TH