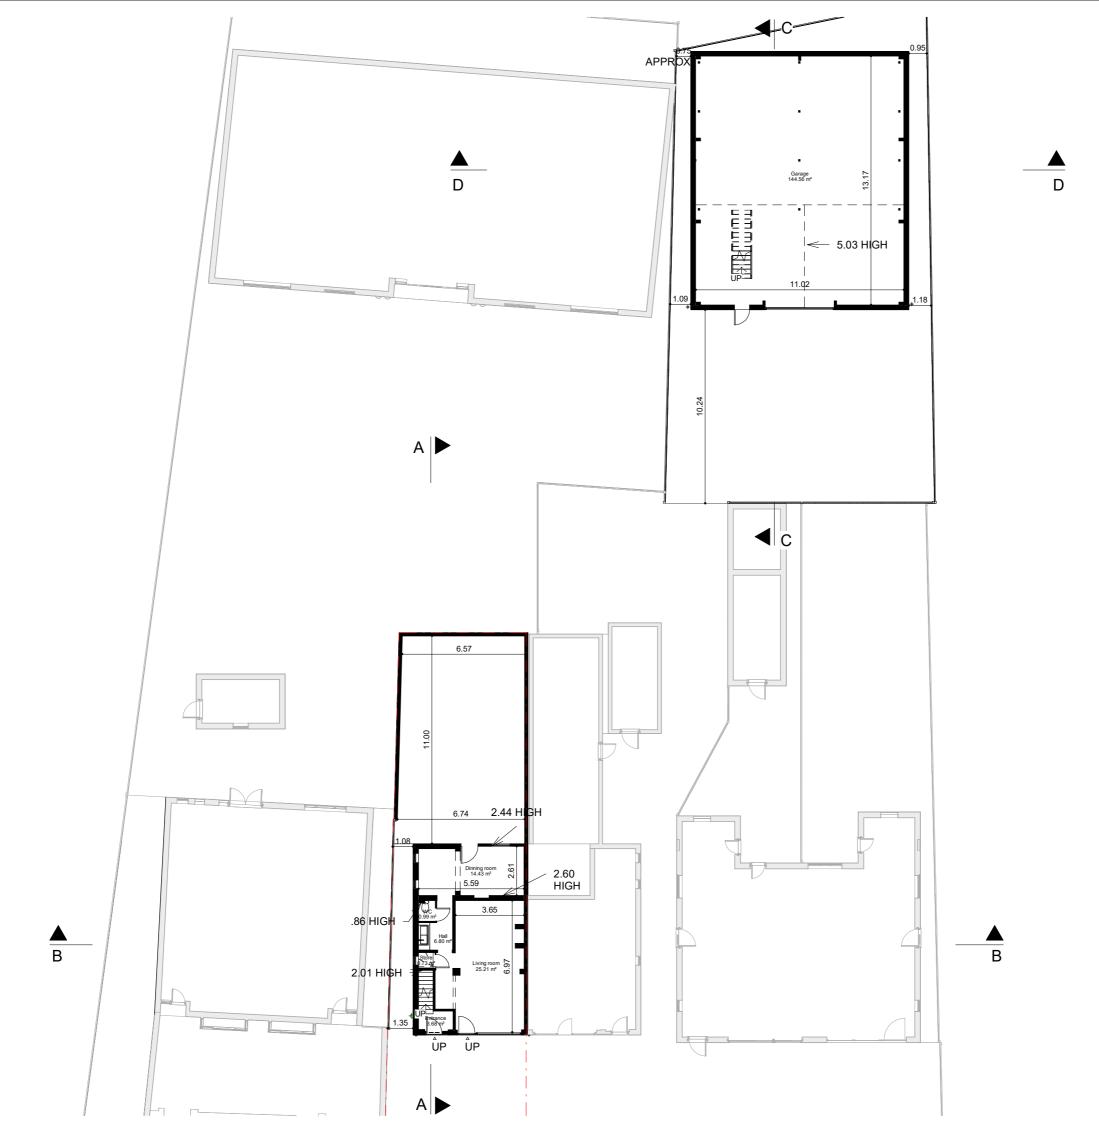

### Notes:

Dwg No Drawn 301SH-A-03-001 UPP

Drawing Checked Existing Ground Floor Plan UPP

Scale Issue Date 1:200 @ A3 12.02.2023

10m

Project Address 305 - 307 Shenley Road, Borehamwood WD6 1TH

Status Abraham Feld For Planning

# Notes:

Any inaccuracies or errors to be reported to the architect/surveyor immediately and prior to any work commencing. All dimensions to be verified on site. All work to comply with British Standards Code of practice. All external surfaces and materials to match existing. This drawing and all information provided within it is the copyright of UPP Consultants Ltd. and reproduction without prior; consensit is strick forhidden