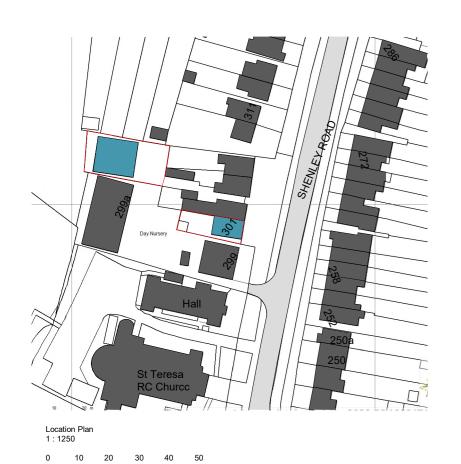

Scale

Location Plan

As indicated @ A3

Project Address

Client Abraham Feld

305 - 307 Shenley Road, Borehamwood WD6 1TH

301SH-A-01-001

Existing Non-Residential