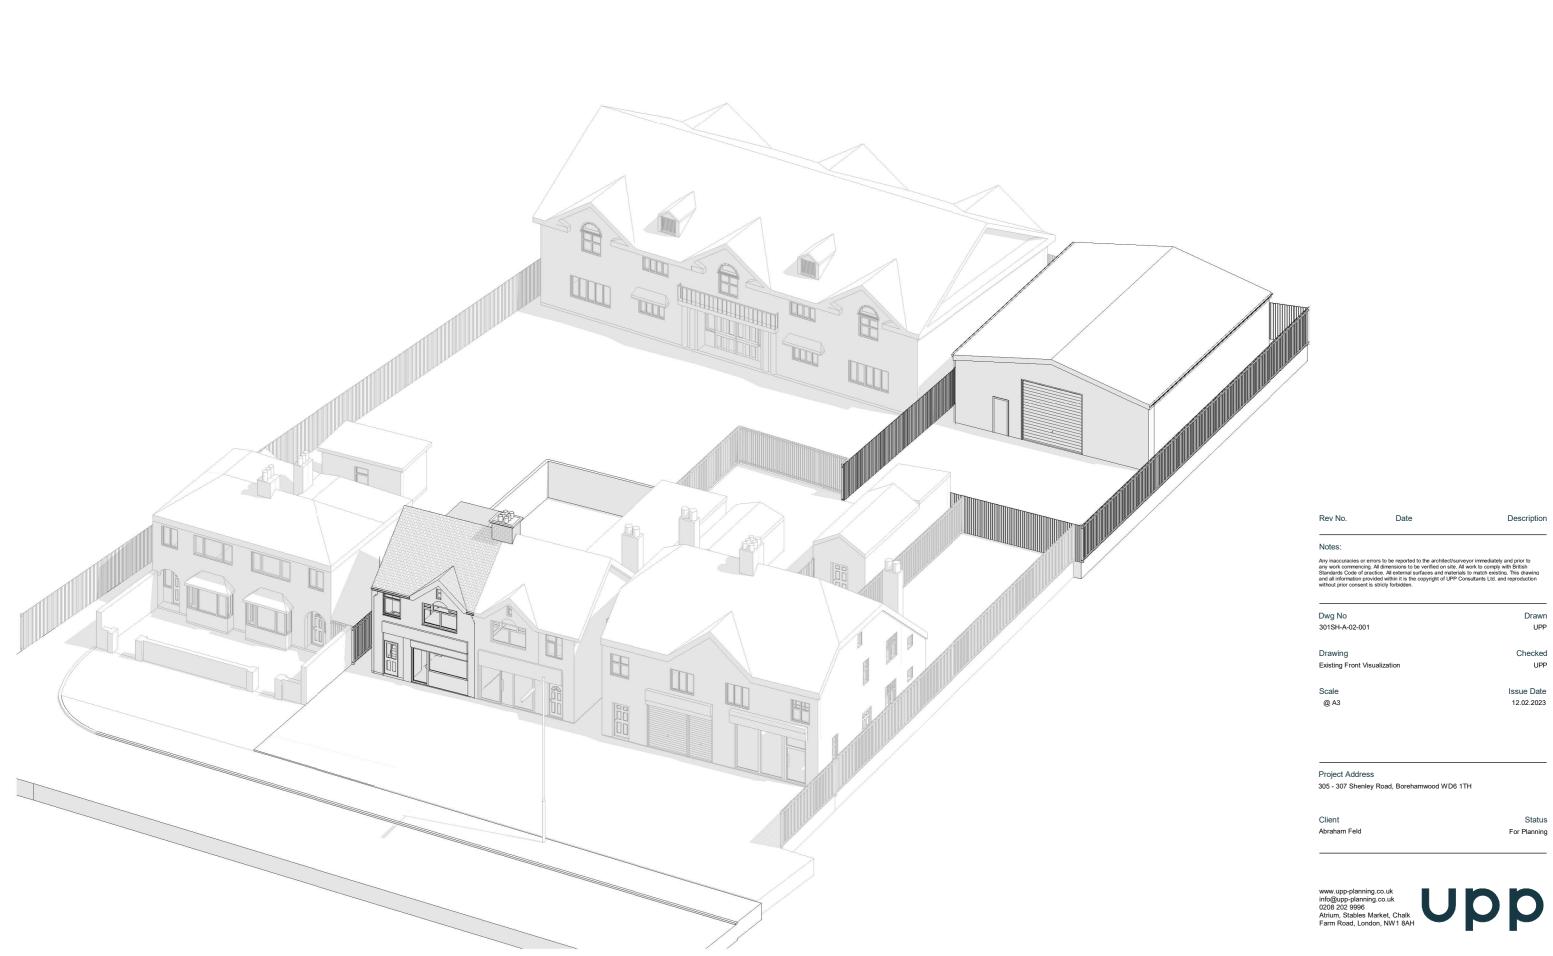

s.q.m.

Description

Drawn

Checked

Issue Date

12.02.2023

5m (**T**)

Status

For Planning

UPP

UPP

Proposed site plan 1 : 500



## Notes:

ony inaccuracies or errors to be reported to the architect/surveyor immediately and prior to my work commencing. All dimensions to be verified on site. Al work to comply with British landards Code of practice. All external surfaces and materials to metal westlind. This drawing and all information provided within it is the copyright of UPP Consultants Ltd. and reproduction without prior consenil. Is strictly forbitish.

 Dwg No
 Drawn

 301SH-A-01-002
 UPP

Drawing Checked Block plans UPP

Scale Issue Date 1 : 200 @ A3 12.02.2023

0 40...

10m

Project Address

305 - 307 Shenley Road, Borehamwood WD6 1TH

Client Status Abraham Feld For Planning





Description

Drawn UPP

Checked UPP

Issue Date 12.02.2023

Status For Planning



Rev No. Description

### Notes:

Dwg No Drawn 301SH-A-03-001 UPP

Drawing Checked Existing Ground Floor Plan UPP

Scale Issue Date 1:200 @ A3 12.02.2023

10m

Project Address 305 - 307 Shenley Road, Borehamwood WD6 1TH

Status Abraham Feld For Planning



# Notes:

Any inaccuracies or errors to be reported to the architect/surveyor immediately and prior to any work commencing. All dimensions to be verified on site. All work to comply with British Standards Code of practice. All external surfaces and materials to match existing. This drawing and all information provided within it is the copyright of UPP Consultants Ltd. and reproduction without prior; consensit is strick forhidden

 Dwg No
 Drawn

 301SH-