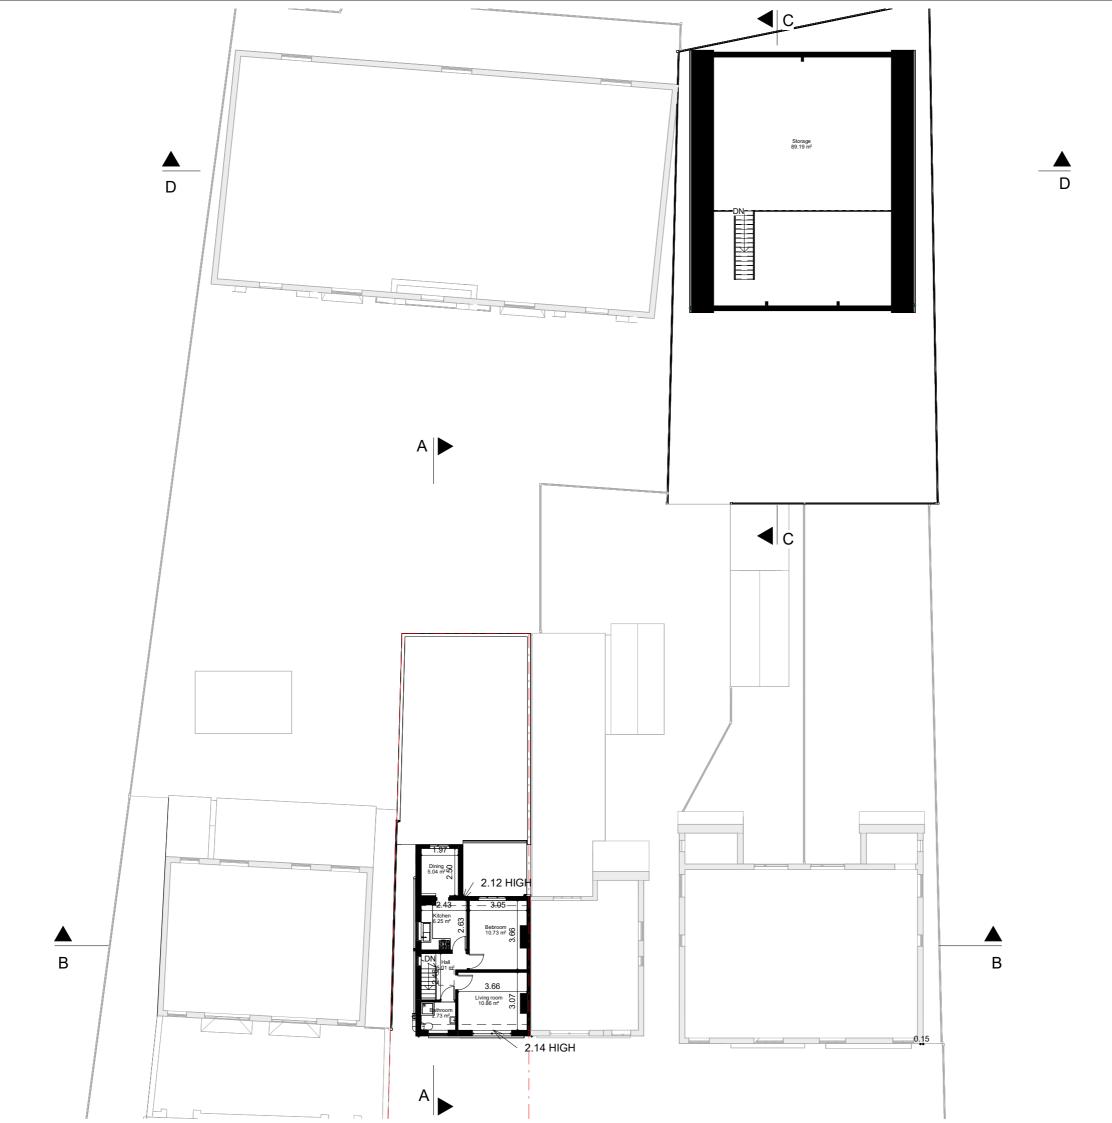

 Dwg No
 Drawn

 301SH-A-03-002
 UPP

Drawing Checked Existing First Floor Plan UPP

 Scale
 Issue Date

 1: 200 @ A3
 12.02.2023

10...

Project Address

305 - 307 Shenley Road, Borehamwood WD6 1TH

Client Status
Abraham Feld For Planning

# Notes:

Any inaccuracies or errors to be reported to the architect/surveyor immediately and prior to any work commencing. All dimensions to be verified on site. All work to comply with British Standards Code of practice. All external surfaces and materials to match existing. This drawing and all information provided within it is the copyright of UPP Consultants Ltd. and reproduction without prior consent is strictly fortioiden.