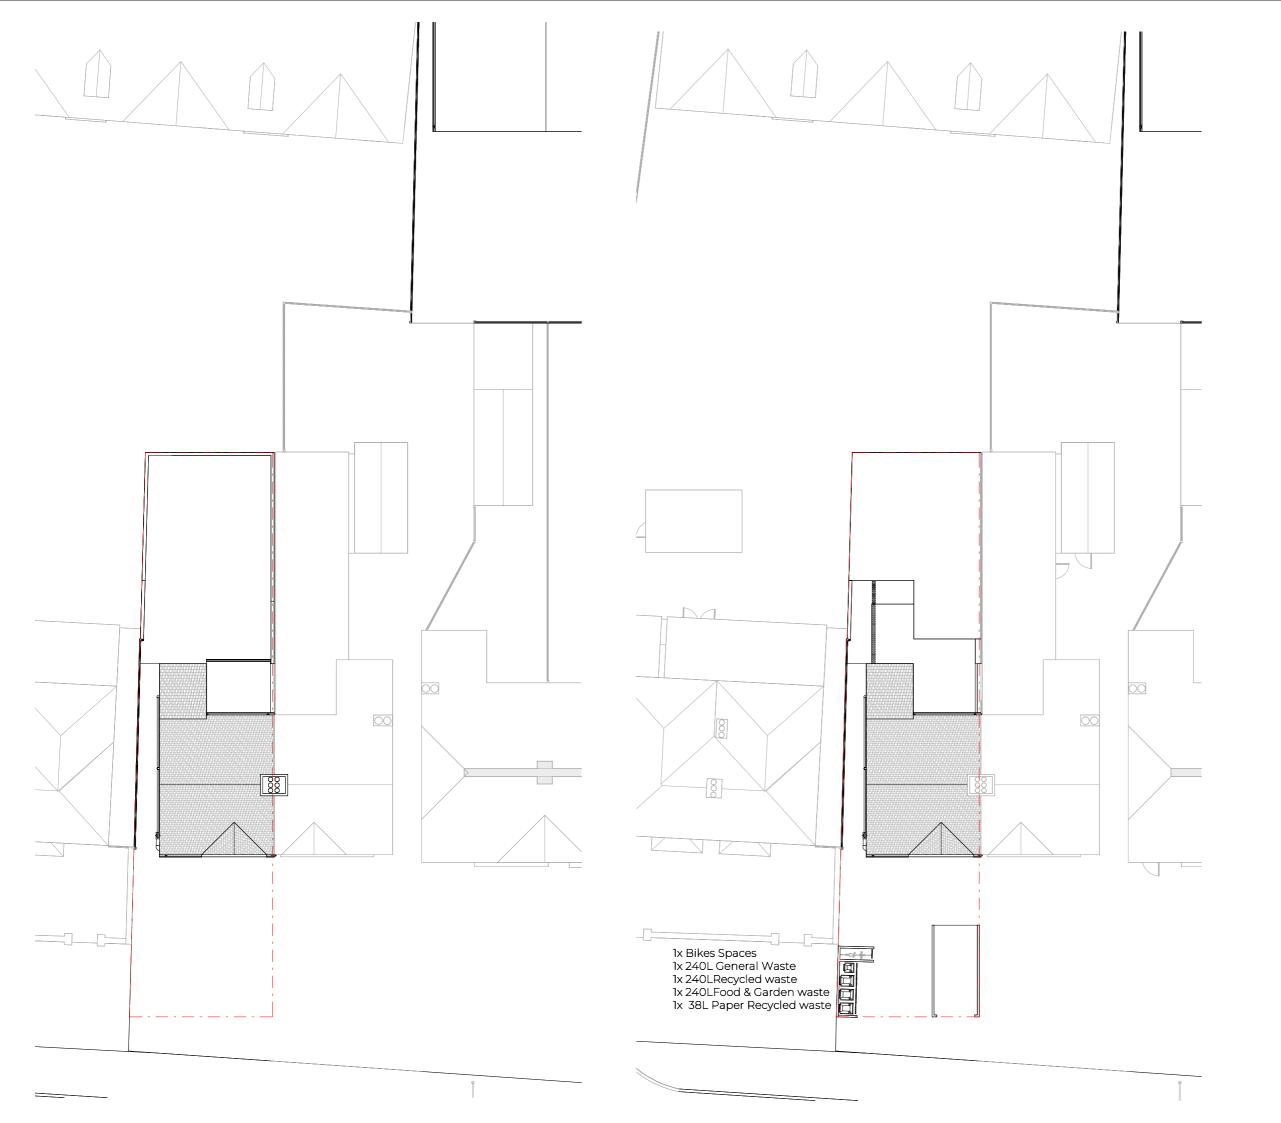

Rev No. Date Description Notes: Dwg No Drawn 301SH-A-05-101 UPP Drawing Checked Proposed Section A-A' Scale Issue Date 1:100 @ A3 5m Project Address 305 - 307 Shenley Road, Borehamwood WD6 1TH Client Status Abraham Feld For Planning

 Dwg No
 Drawn

 301SH-A-05-102
 UPP

Drawing Checked Proposed Section B-B' UPP

Scale Issue Date 1:100 @ A3 12.02.2023

5m

Project Address

305 - 307 Shenley Road, Borehamwood WD6 1TH

Client Abraham Feld