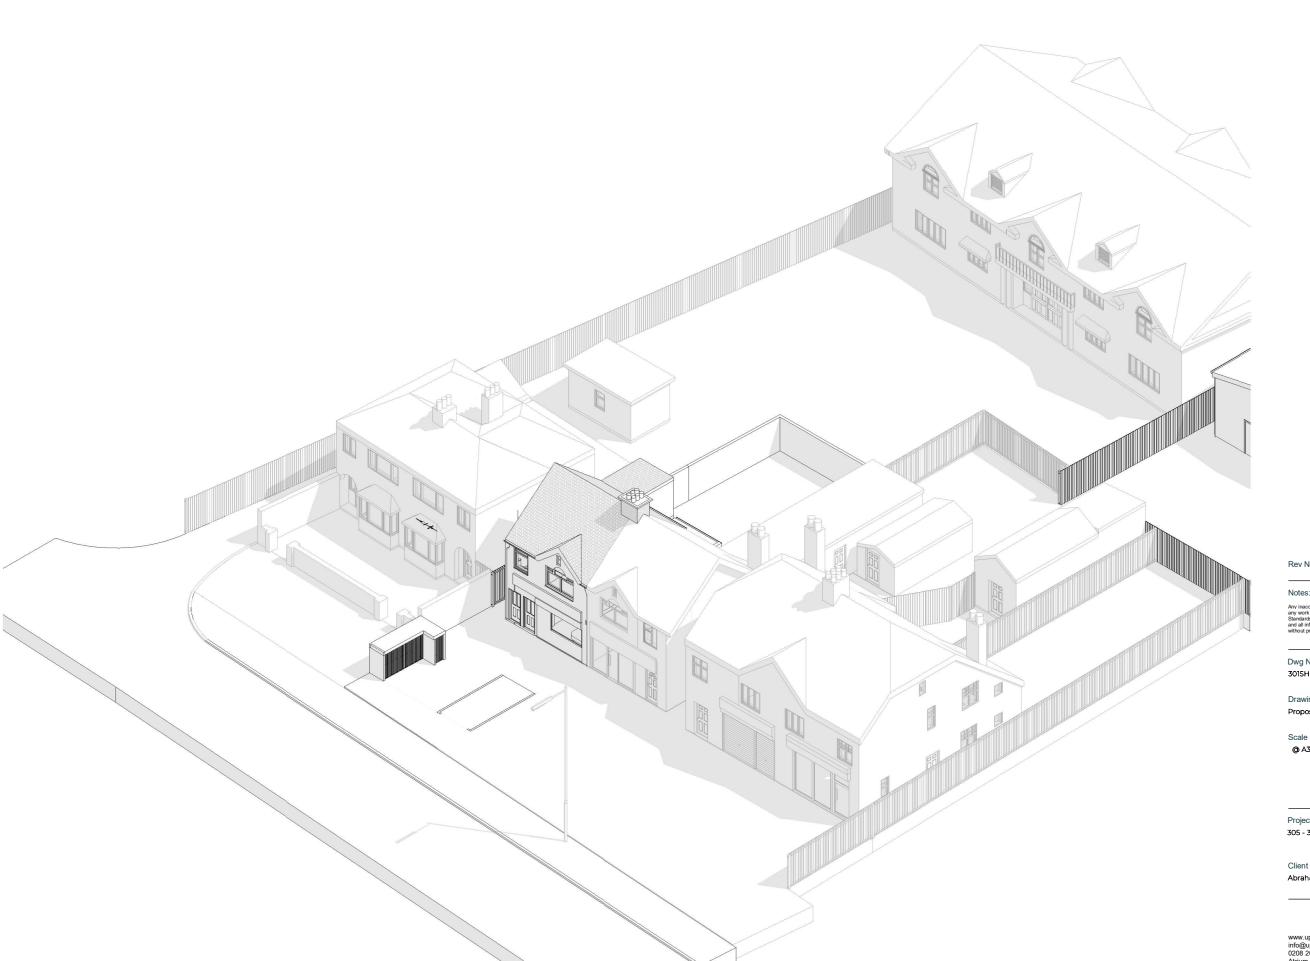

305 - 307 Shenley Road, Borehamwood WD6 1TH

Client Status
Abraham Feld For Planning

Dwg No Drawn 301SH-A-02-101 UPP

Drawing Checked Proposed Front Visualization

Issue Date @ A3 12.02.2023

Project Address

305 - 307 Shenley Road, Borehamwood WD6 1TH

 Dwg No
 Drawn

 301SH-A-02-102
 UPP

Drawing Checked Proposed Rear Visualization UPP

Scale Issue Date @ A3 12.02.2023

Project Address

305 - 307 Shenley Road, Borehamwood WD6 1TH

Client Status
Abraham Feld For Planning