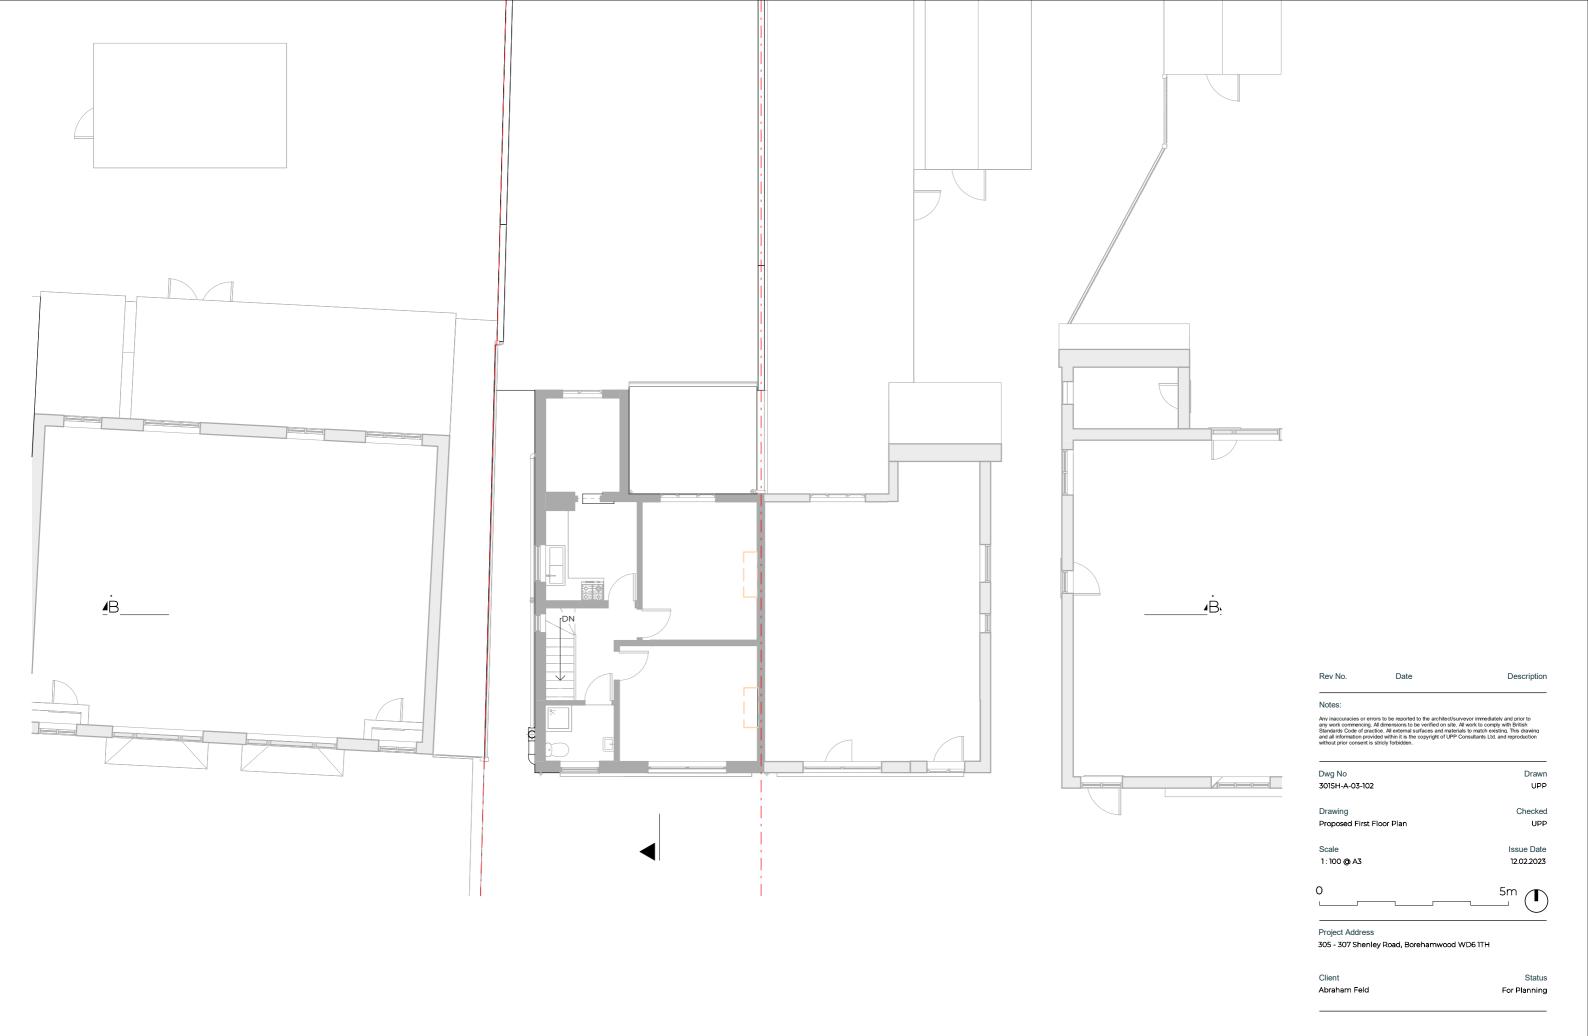

## Notes:

ny inaccuracies or errors to be reported to the architectsurveyor immediately and prior to ny work commencing. All dimensions to be verified on site. All work to comply with British tandards Code of practice. All external surfaces and materials to match existing. This drawing nd all information provided within it is the copyright of UPP Consultants Ltd. and reproduction ithout prior consent is strictly forbidden.

 Dwg No
 Drawn

 301SH-A-02-102
 UPP

Drawing Checked Proposed Rear Visualization UPP

Scale Issue Date @ A3 12.02.2023

Project Address

305 - 307 Shenley Road, Borehamwood WD6 1TH

Client Status
Abraham Feld For Planning