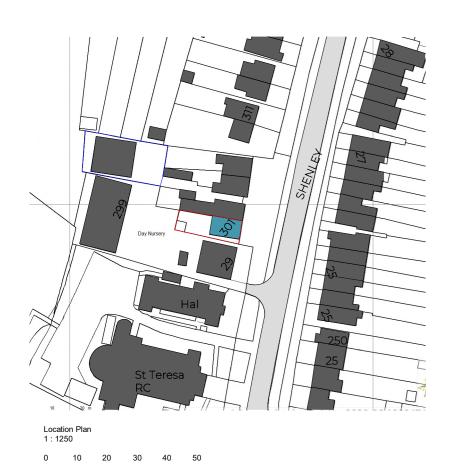

Proposed Residential 0.00 s.q.m. 0.00 s.q.m.

Net additional area 0.00 s.q.m.

Rev No. Description

Notes:

Dwg No Drawn 301SH-A-01-001 UPP

Drawing Checked Location Plan UPP

Scale Issue Date As indicated @ A3 12.02.2023

5m **(T**)

Project Address

305 - 307 Shenley Road, Borehamwood WD6 1TH

Status Client Abraham Feld For Planning

Rev No. Date Description