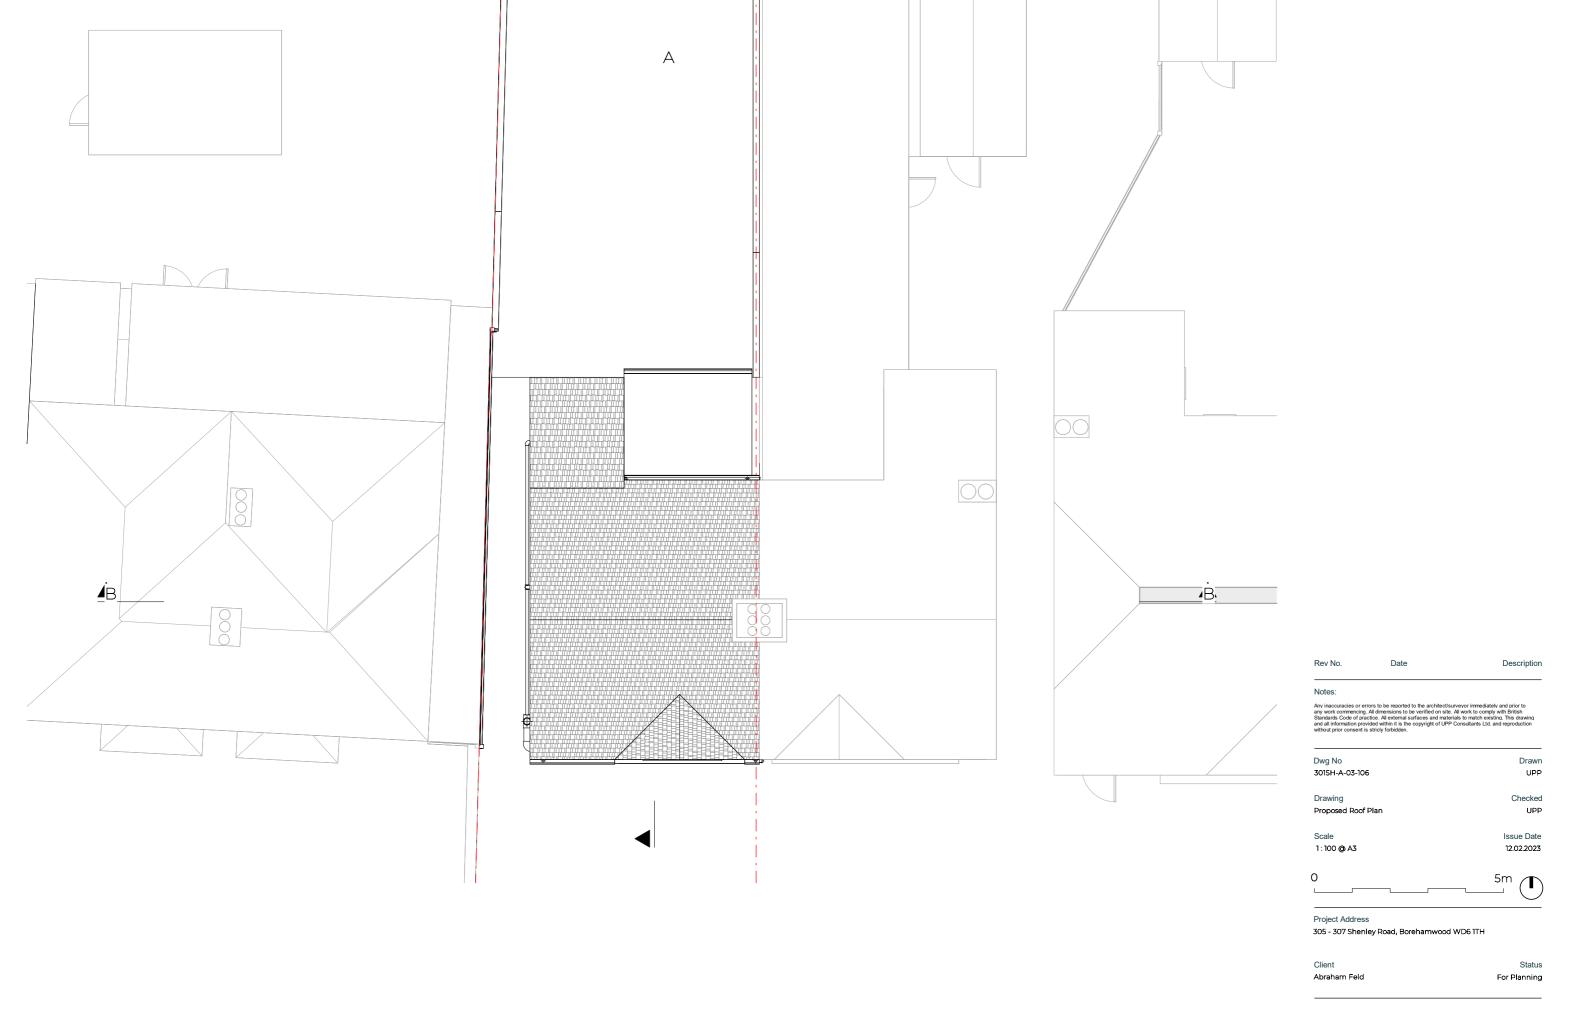

Rev No. Date Description Notes: Dwg No Drawn 301SH-A-05-101 UPP Drawing Checked Proposed Section A-A' Scale Issue Date 1:100 @ A3 5m Project Address 305 - 307 Shenley Road, Borehamwood WD6 1TH Client Status Abraham Feld For Planning