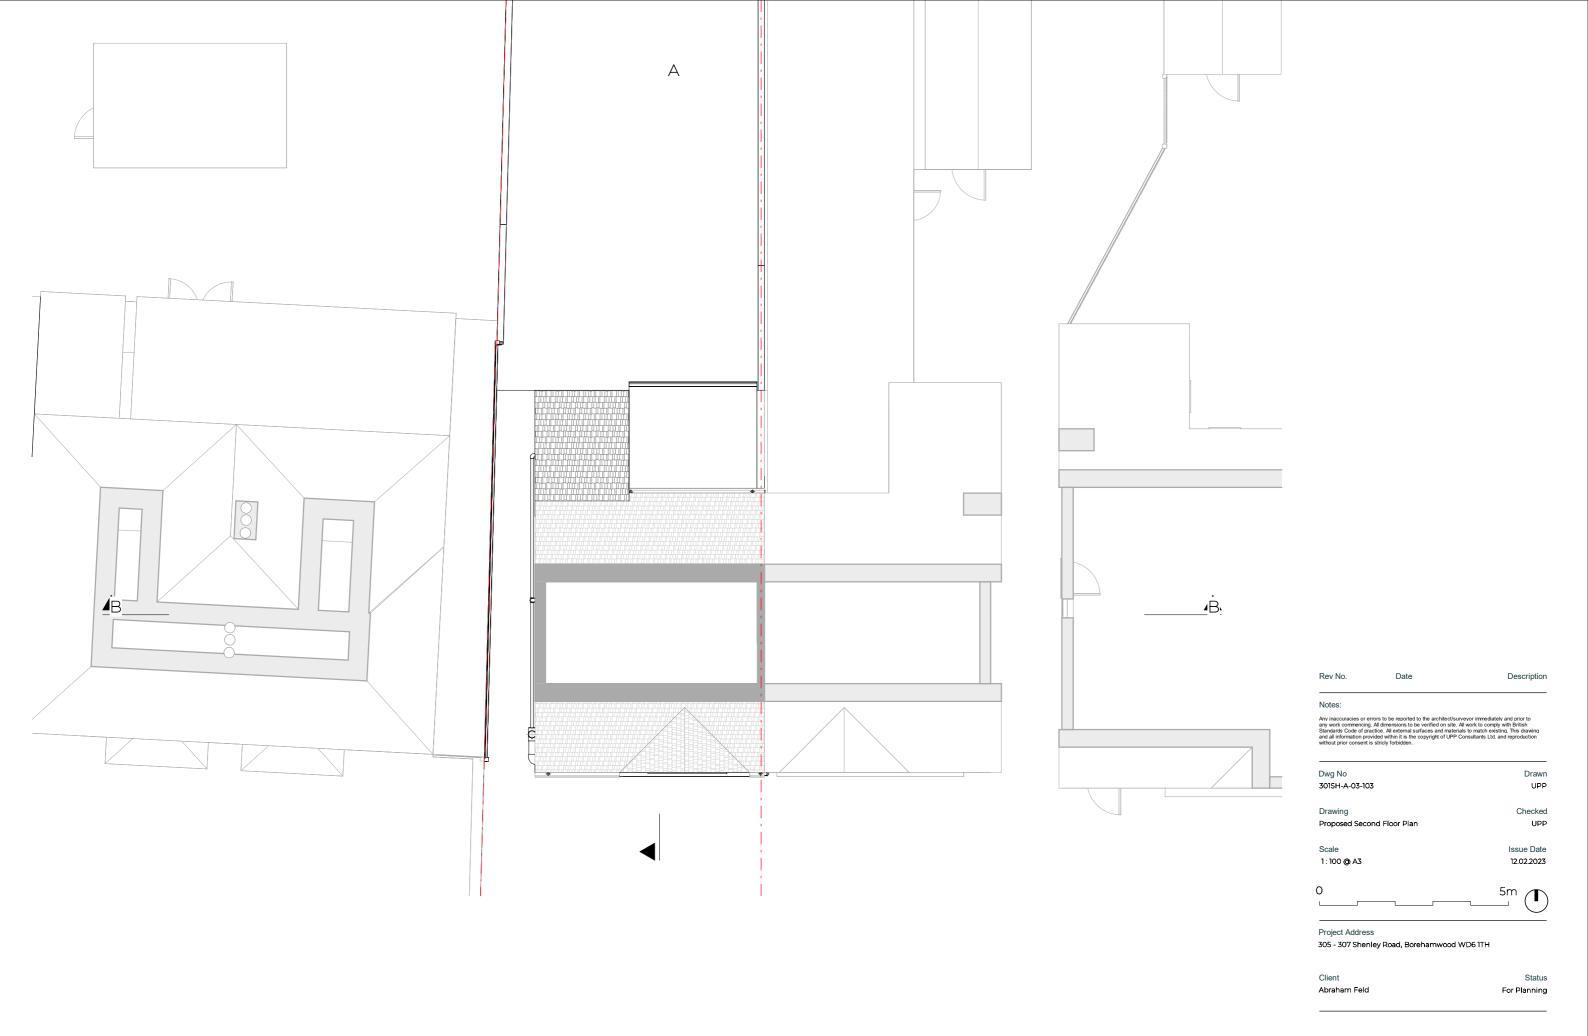

Rev No. Date Description Notes: Dwg No Drawn 301SH-A-05-101 UPP Drawing Checked Proposed Section A-A' Scale Issue Date 1:100 @ A3 5m Project Address 305 - 307 Shenley Road, Borehamwood WD6 1TH Client Status Abraham Feld For Planning

Rev No. Date Description

Notes:

Any inaccuracies or errors to be reported to the architect/surveyor immediately and prior to any work commencing. All dimensions to be verified on site. All work to comply with British Standards Code of practice. All external surfaces and materials to natch existing. This drawin, and all information provided within it is the copyright of UPP Consultants Ltd. and reproduction without prior consensit is stricly forhidden.

 Dwg No
 Drawn

 301SH-A-05-102
 UPP

Drawing Checked Proposed Section B-B' UPP

Scale Issue Date 1:100 @ A3 12.02.2023

5m

Project Address

305 - 307 Shenley Road, Borehamwood WD6 1TH

Client Abraham Feld