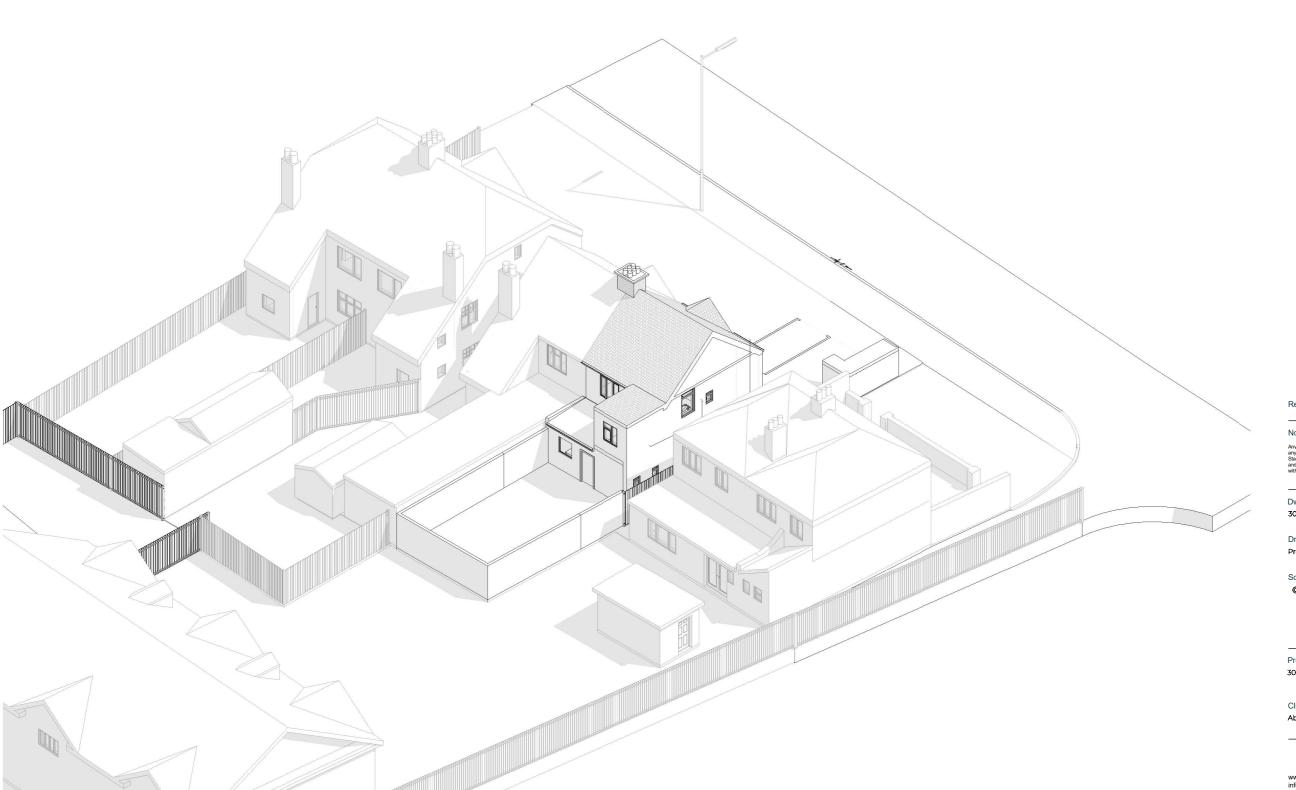

## Schedule of Areas

Total Site Area 213.37 s.q.m.

Existing Residential

Existing Non-Residential 114.24 s.q.m. 0.00 s.q.m.

Non Residential area lost by change of use or demolition Residential area lost by change of use or demolition 0.00 s.q.m. 0.00 s.q.m.

Proposed Residential 0.00 s.q.m. 0.00 s.q.m.

Net additional area 0.00 s.q.m.

Rev No. Description

Notes:

Dwg No Drawn 301SH-A-01-001 UPP

Drawing Checked Location Plan UPP

Scale Issue Date As indicated @ A3 12.02.2023

5m **(T**)

Project Address

305 - 307 Shenley Road, Borehamwood WD6 1TH

Status Client Abraham Feld For Planning

Rev No. Date Description