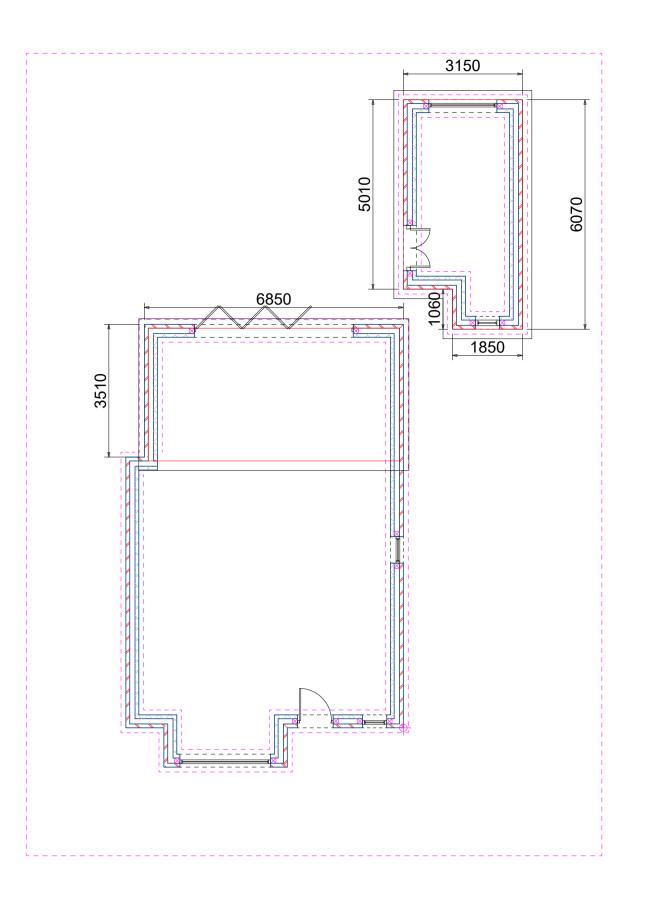

All details as per original building permission received, apart from additional floor plan to garage conversion of the 1060mm for the toilet. Still less than original floor plan of garage prior to conversion.