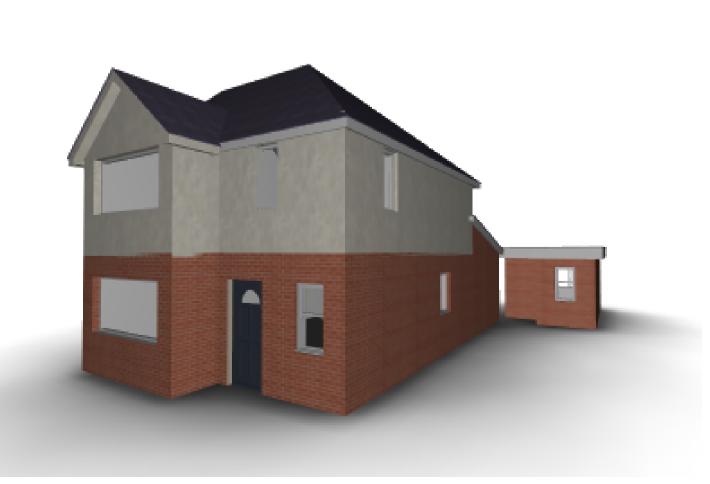

Proposed Ground Floor Plan



Second Floor Plan



Proposed East Elevation (Front) SC1/100



Proposed North Elevation (Side) SC1/100



Proposed South Elevation (Side) SC1/100



Proposed West Elevation (Rear) SC1/100



Proposed elevation from North East



Proposed elevation from South West

## **Notes**

Planning no. 2023/2071

Project Description: Proposed floor plan amendment to garage conversion

Site Address: 23 Low Road Hellesdon

Hellesdon Norwich NR6 5AE

Original Application number 20210560 - Decision Granted

All details as per original building permission received, apart from additional floor plan to garage conversion of the 1060mm for the toilet. Still less than original floor plan of garage prior to conversion.

Please note that after consideration front porch was not financially viable so not proceeding.

## INSERT COMPANY LOGO USING IMAGE BUTTON

Company Name

Project

**Project Description** 

Site Address 1 Site Address 2

Site Address 2
Site Address 3

Drawing Title

**Drawing Type** 

Drawings Included

Client

Name

Dra