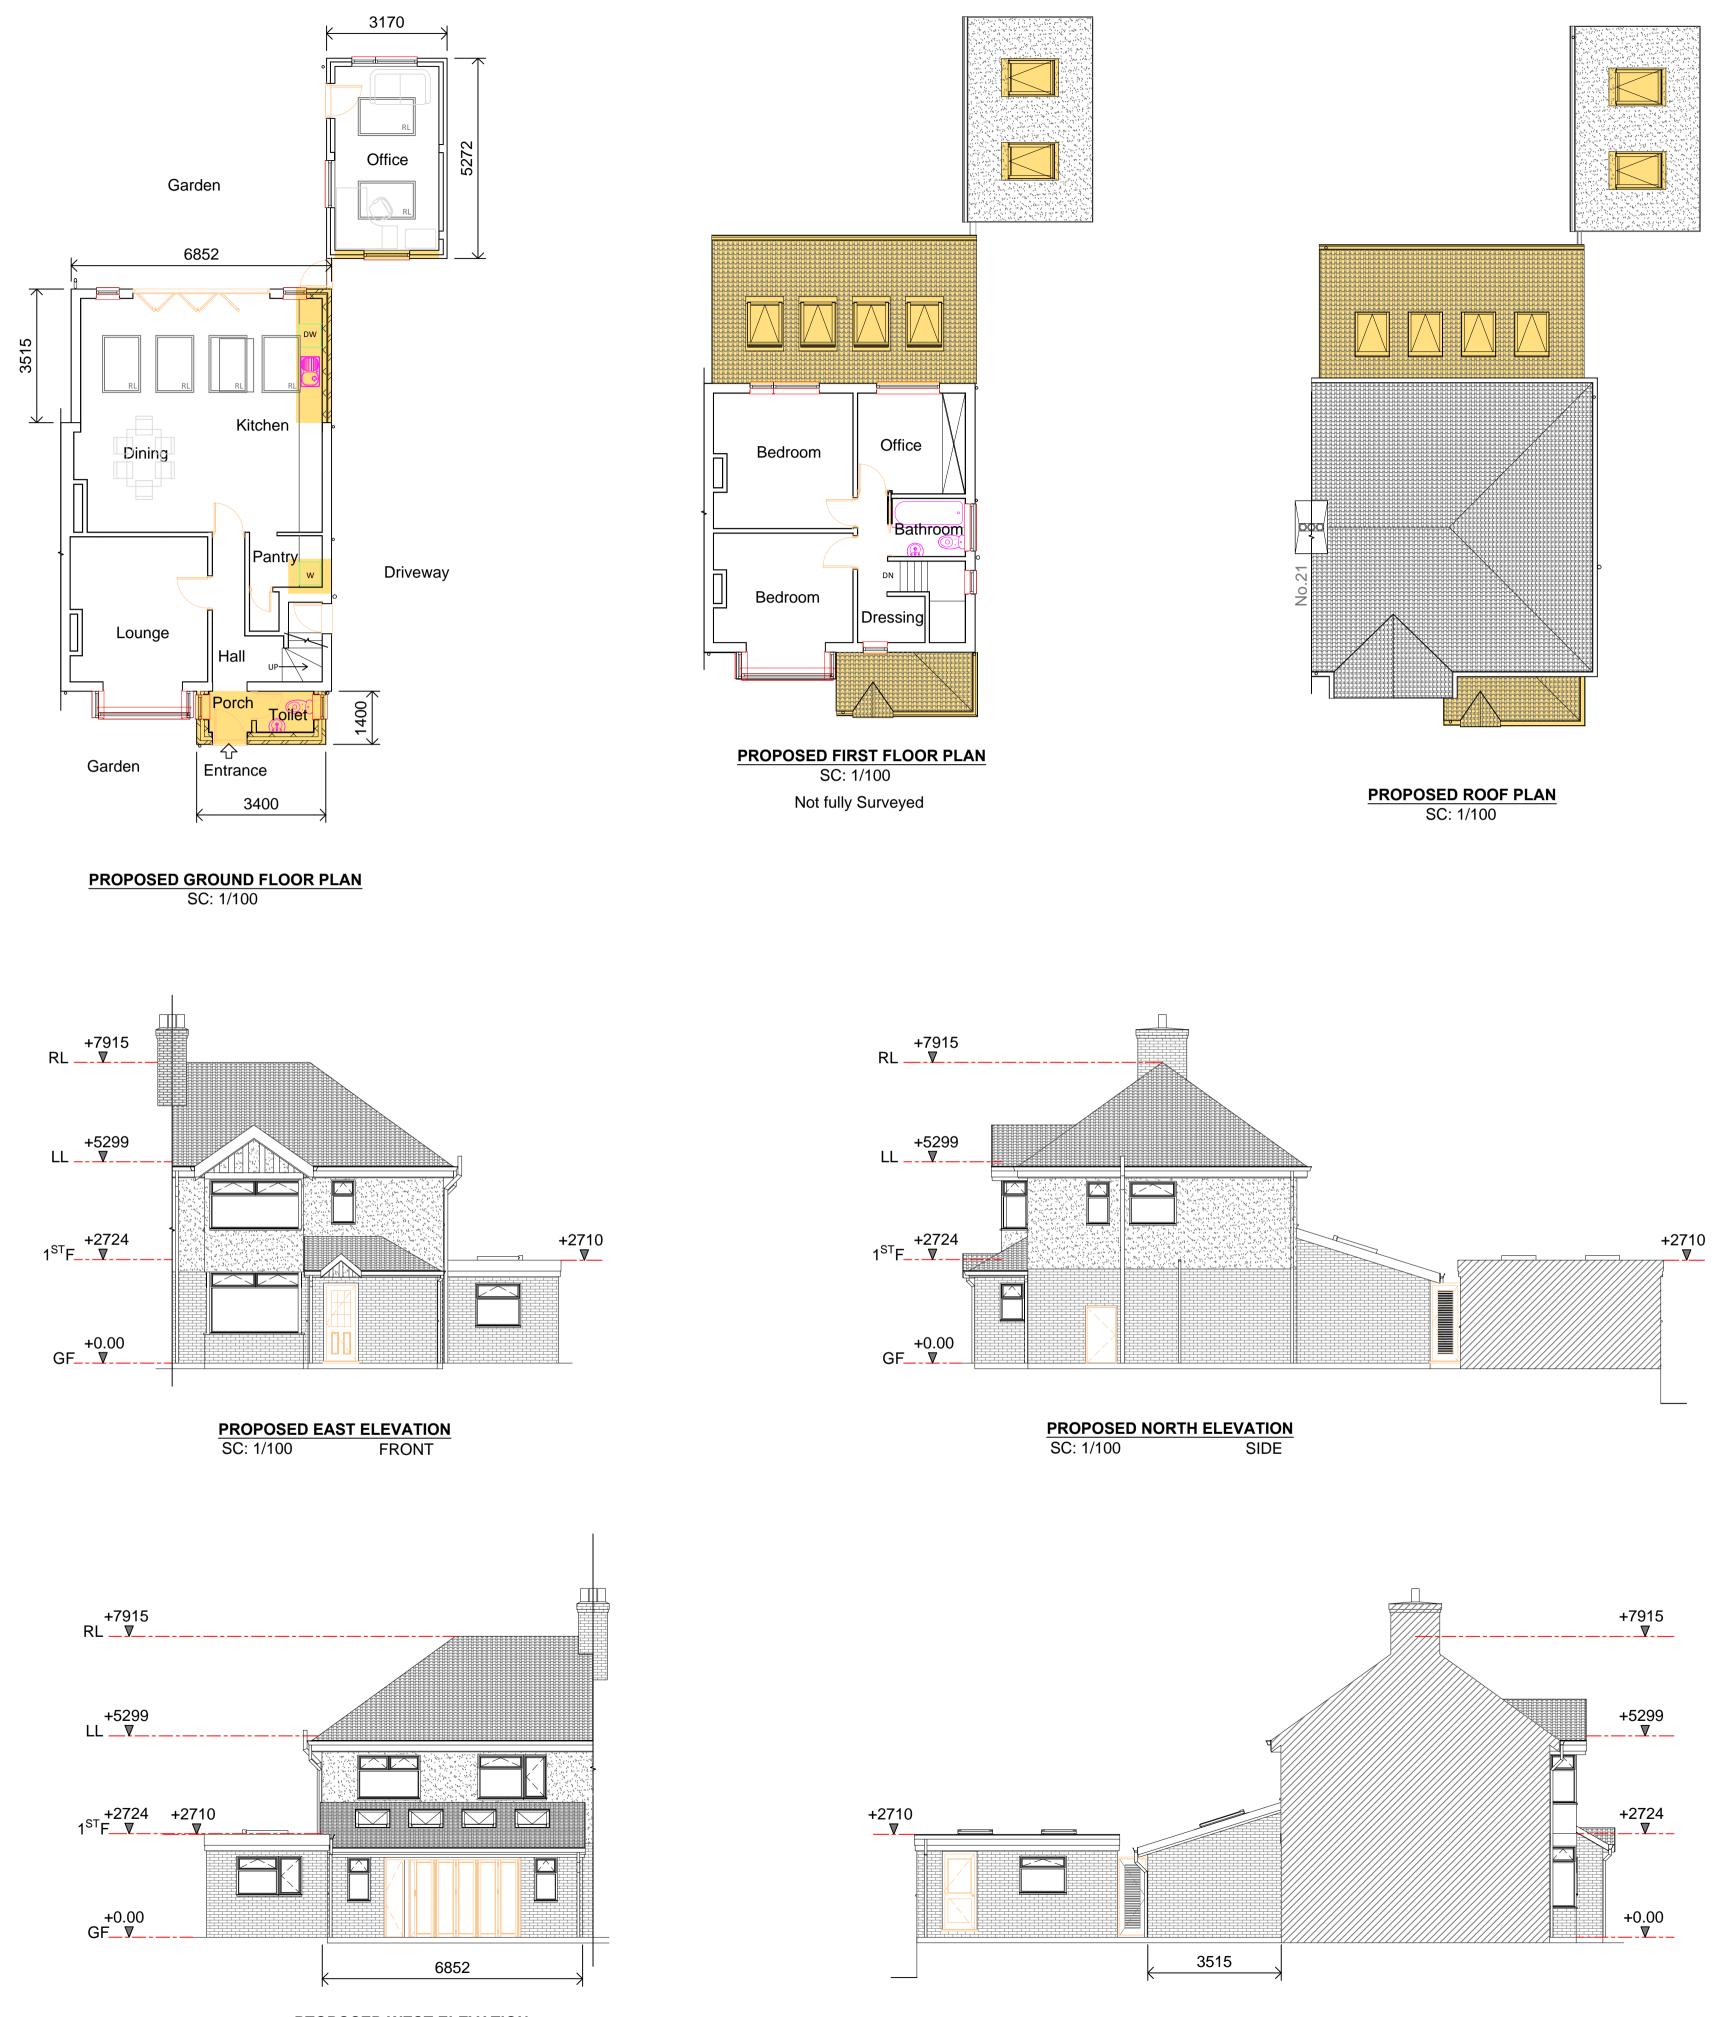

PTOPOSED WEST ELEVATIONSC: 1/100REAR

Low Road

PROPOSED SITE PLAN SC: 1/200

PROPOSED FRONT ELEVATION- LOOKING SOUTH-WEST

PROPOSED REAR ELEVATION- LOOKING NORTH-EAST

PROPOSED SOUTH ELEVATION SC: 1/100 SIDE SIDE

<u>Notes:</u>

- 1. ALL DIMENSIONS ARE IN MILLIMETERS UNLESS OTHERWISE STATED.
- 2. DIMENSIONS ARE NOT TO BE SCALED FROM THE DRAWING.
- 3. THIS DRAWING IS TO BE USED FOR GUIDANCE ONLY, ALL DIMENSIONS MUST BE VERIFIED ON SITE.
- 4. ALL DIMENSIONS ARE TO BE CHECKED BEFORE ANY SITE FABRICATIONS BY THE CONTRACTOR OR SUB CONTRACTOR SPECIALIST SUPPLIERS ETC.
- 5. THESE DRAWINGS ARE NOT FOR CONSTRUCTION.
- 6. ANY DEVIATION FROM THIS DRAWINGS IS TO BE REPORTED TO ATTICAD ARCHITECTURAL DESIGN SERVICES IMMEDIATELY. THIS DRAWING HAS BEEN PREPARED FOR THE FOLLOWING PURPOSES AND DOES NOT CONSTITUTE USE FOR ANY OTHER PURPOSE.
- 7. ATTICAD ARCHITECTURAL DESIGN SERVICES RETAIN COPYRIGHT OF THIS DRAWING/DESIGN.

IF IN DOUBT PLEASE ASK.

-Proposed Office

No.25

THIS DRAWINGS ARE INDICATIVES ONLY AND REQUIRED PLANNING PERMISSIONS.

0 1 2 M

|              | I                                | 1    |                                                                        | 1    |
|--------------|----------------------------------|------|------------------------------------------------------------------------|------|
| Rev          | Date                             | Ву   | Amendment Description                                                  | Chkd |
|              |                                  | CAD  | Architectural Design Services<br>www.atticad.co.uk<br>Tel: 07402652141 |      |
| Drawir       | ng Status                        | Ρ    | LANNING DRAWINGS                                                       |      |
| Client<br>MR | CHRIS                            | STOF | PHER HOWARD                                                            |      |
| 23<br>HE     | LOW R<br>LOW R<br>LLESD<br>6 5AE |      | NORWICH                                                                |      |

Drawing Title PROPOSED PLANS & ELEVATIONS

| Scale 1:100 & 1:200 | Date Created | Drawn By   |  |
|---------------------|--------------|------------|--|
| 1.100 & 1.200       | — MAR 21     | MN         |  |
| Paper Size          |              | Checked By |  |
| AI                  |              |            |  |

## J027- 102

Revision