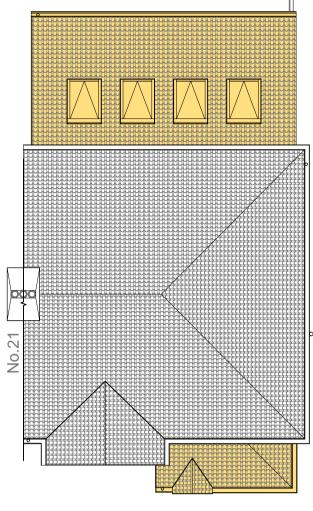

PTOPOSED WEST ELEVATIONSC: 1/100REAR

Low Road

PROPOSED SITE PLAN SC: 1/200

PROPOSED FRONT ELEVATION- LOOKING SOUTH-WEST

PROPOSED REAR ELEVATION- LOOKING NORTH-EAST

PROPOSED SOUTH ELEVATION SC: 1/100 SIDE SIDE

IF IN DOUBT PLEASE ASK.

-Proposed Office

No.25

THIS DRAWINGS ARE INDICATIVES ONLY AND REQUIRED PLANNING PERMISSIONS.

0 1 2 M

|              | I                                | 1    |                                                                        | 1    |
|--------------|----------------------------------|------|------------------------------------------------------------------------|------|
| Rev          | Date                             | Ву   | Amendment Description                                                  | Chkd |
|              |                                  | CAD  | Architectural Design Services<br>www.atticad.co.uk<br>Tel: 07402652141 |      |
| Drawir       | ng Status                        | Ρ    | LANNING DRAWINGS                                                       |      |
| Client<br>MR | CHRIS                            | STOF | PHER HOWARD                                                            |      |
| 23<br>HE     | LOW R<br>LOW R<br>LLESD<br>6 5AE |      | NORWICH                                                                |      |