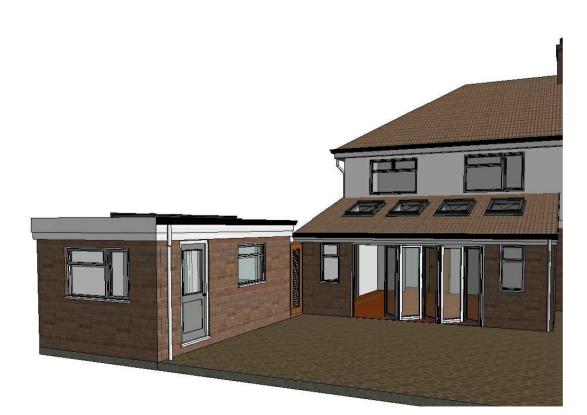

PTOPOSED WEST ELEVATIONSC: 1/100REAR

Low Road

PROPOSED SITE PLAN SC: 1/200

PROPOSED FRONT ELEVATION- LOOKING SOUTH-WEST

PROPOSED REAR ELEVATION- LOOKING NORTH-EAST

PROPOSED SOUTH ELEVATION SC: 1/100 SIDE SIDE

IF IN DOUBT PLEASE ASK.

-Proposed Office

No.25

THIS DRAWINGS ARE INDICATIVES ONLY AND REQUIRED PLANNING PERMISSIONS.

0 1 2 M

|              | I                                | 1    |                                                                        | 1    |
|--------------|----------------------------------|------|------------------------------------------------------------------------|------|
| Rev          | Date                             | Ву   | Amendment Description                                                  | Chkd |
|              |                                  | CAD  | Architectural Design Services<br>www.atticad.co.uk<br>Tel: 07402652141 |      |
| Drawir       | ng Status                        | Ρ    | LANNING DRAWINGS                                                       |      |
| Client<br>MR | CHRIS                            | STOF | PHER HOWARD                                                            |      |
| 23<br>HE     | LOW R<br>LOW R<br>LLESD<br>6 5AE |      | NORWICH                                                                |      |