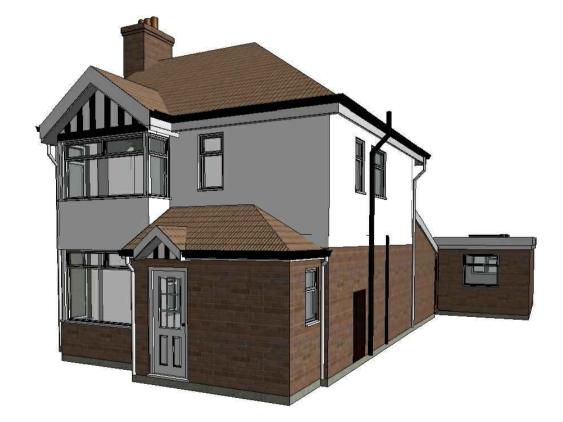

PTOPOSED WEST ELEVATIONSC: 1/100REAR

Low Road

PROPOSED SITE PLAN SC: 1/200

PROPOSED FRONT ELEVATION- LOOKING SOUTH-WEST

PROPOSED REAR ELEVATION- LOOKING NORTH-EAST

PROPOSED SOUTH ELEVATION SC: 1/100 SIDE SIDE

IF IN DOUBT PLEASE ASK.

-Proposed Office

No.25

THIS DRAWINGS ARE INDICATIVES ONLY AND REQUIRED PLANNING PERMISSIONS.

0 1 2 M

|              | I                                | 1    |                                                                        | 1    |
|--------------|----------------------------------|------|------------------------------------------------------------------------|------|
| Rev          | Date                             | Ву   | Amendment Description                                                  | Chkd |
|              |                                  | CAD  | Architectural Design Services<br>www.atticad.co.uk<br>Tel: 07402652141 |      |
| Drawir       | ng Status                        | Ρ    | LANNING DRAWINGS                                                       |      |
| Client<br>MR | CHRIS                            | STOF | PHER HOWARD                                                            |      |
| 23<br>HE     | LOW R<br>LOW R<br>LLESD<br>6 5AE |      | NORWICH                                                                |      |