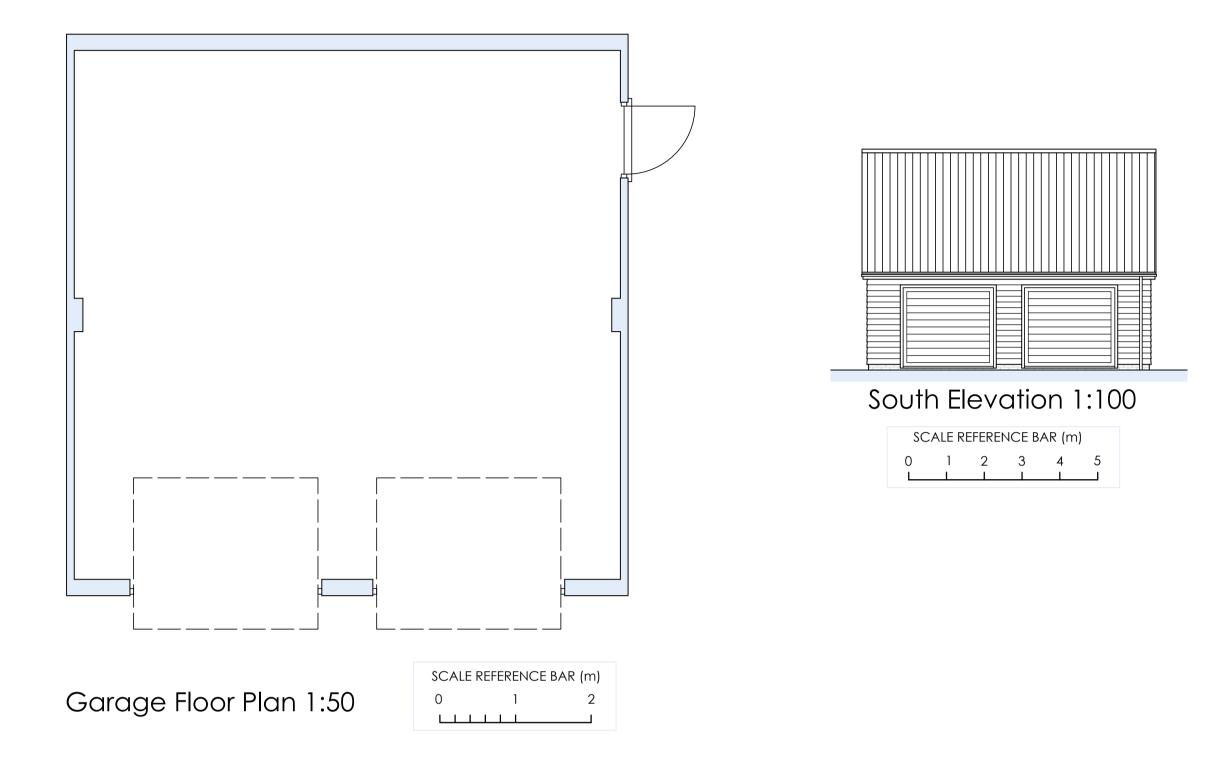

Pole Barn Plan 1:50

North Elevation

East Elevation

- Notes
- The copyright of this drawing is the property of IAN H. BIX. M.C.I.A.T., and must not be copied without his consent.
- Measurements to be checked on site by the Contractors prior to commencement of works, and any discrepancies brought to the attention of the Designer.