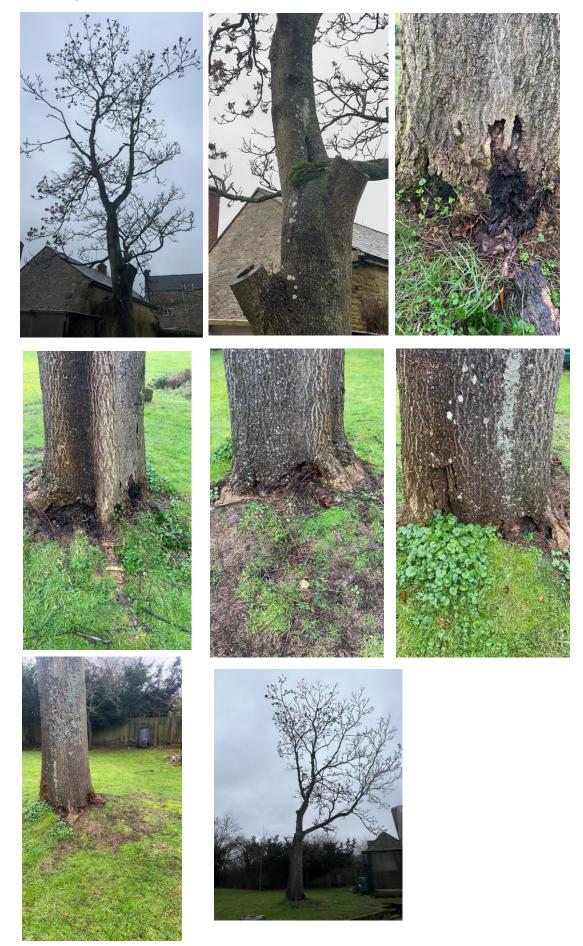

We wish to do work on the below trees as part of our tree maintenance programme to ensure the safety of private properties, persons, and the public.

| Tag<br>Number | Group of Trees | Number in<br>Group | Species           | Age Class       | Defect Crown | Comments                                                                                                                                                                                                                                                                                                                                                                                                                                                                         |
|---------------|----------------|--------------------|-------------------|-----------------|--------------|----------------------------------------------------------------------------------------------------------------------------------------------------------------------------------------------------------------------------------------------------------------------------------------------------------------------------------------------------------------------------------------------------------------------------------------------------------------------------------|
| 5105          | No             |                    | Other broadleaves | Semi-<br>mature |              | ToH. Decay around base and on buttresses/ribs. Black substance around decayed base, poss Kretz. Cavity on removed limb at 2m and hammer suggests hollowing/decay below this point to the base. Hanger in main crown and minor deadwood throughout. Previous limbs decayed and removed means tree is left with 50% crown all weighted on one side. Crack on main stem at 3m on West side, unknown decay. Soil appears raised around base. Monolith at 3-5m removing all branches. |

## **Carter Jonas**

Tree Tag: 5105