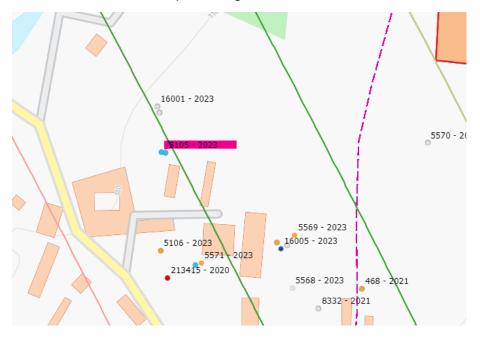

-----------------------------------------------------------------------------------------------------------------------------------------------------------------------|
| 5105          | No             |                    | Other broadleaves | Semi-<br>mature |              | ToH. Decay around base and on buttresses/ribs. Black substance around decayed base, poss Kretz. Cavity on removed limb at 2m and hammer suggests hollowing/decay below this point to the base. Hanger in main crown and minor deadwood throughout. Previous limbs decayed and removed means tree is left with 50% crown all weighted on one side. Crack on main stem at 3m on West side, unknown decay. Soil appears raised around base. Monolith at 3-5m removing all branches. |

Please see the below map showing the tree locations:



## **Carter Jonas**

Tree Tag: 5105