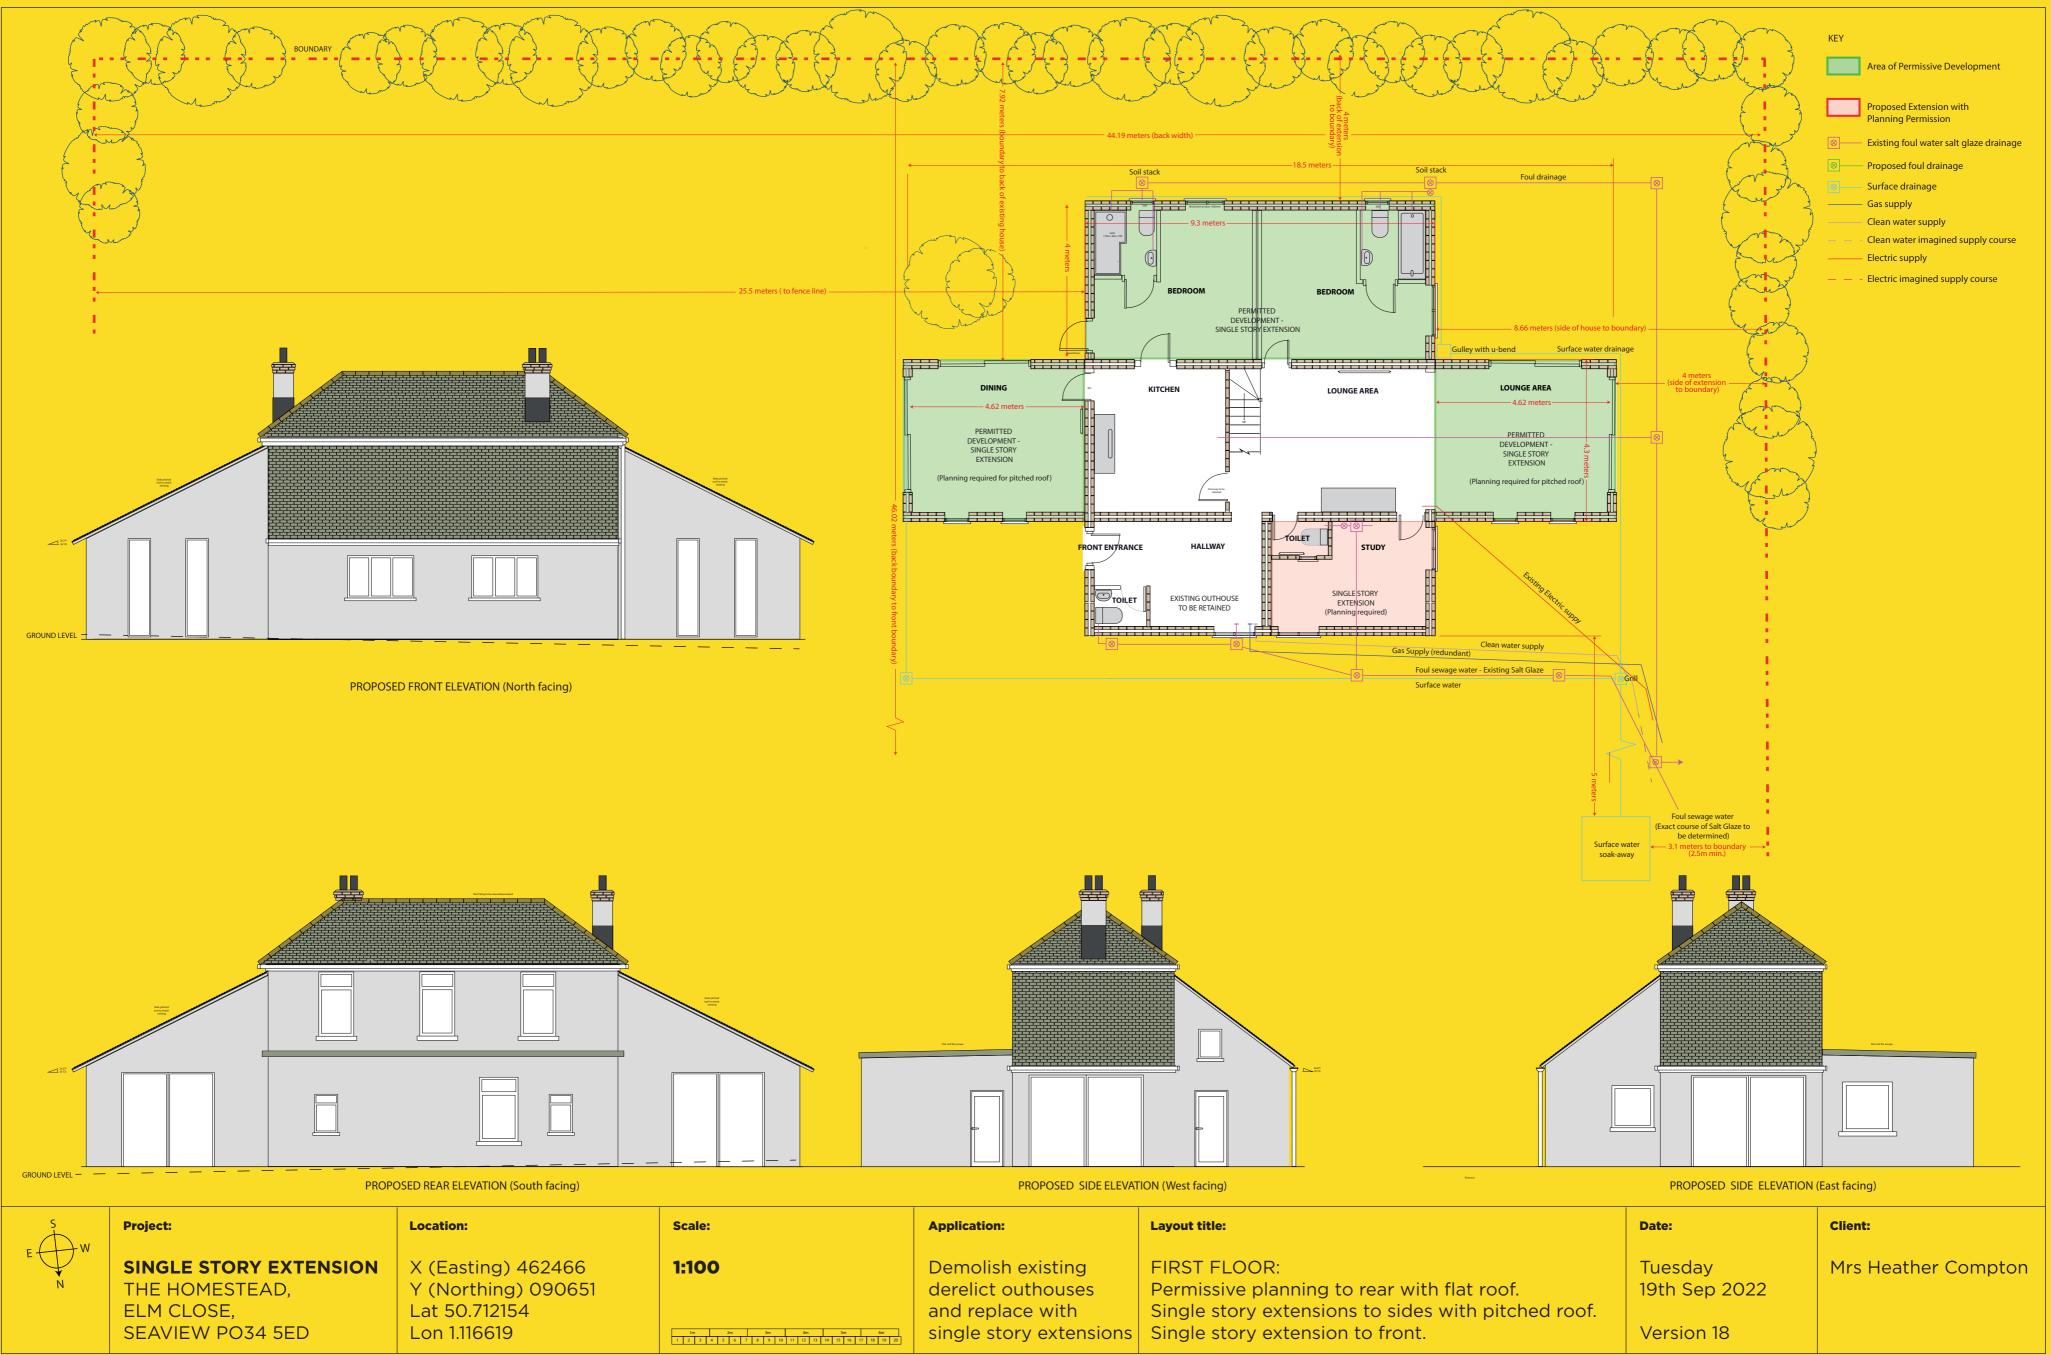

| s<br>t | Project:                                                                          | Location:                                                                  | Scale:                                                               | Application:                                                                           | Layout                       |
|--------|-----------------------------------------------------------------------------------|----------------------------------------------------------------------------|----------------------------------------------------------------------|----------------------------------------------------------------------------------------|------------------------------|
| E      | <b>SINGLE STORY EXTENSION</b><br>THE HOMESTEAD,<br>ELM CLOSE,<br>SEAVIEW PO34 5ED | X (Easting) 462466<br>Y (Northing) 090651<br>Lat 50.712154<br>Lon 1.116619 | 1:100<br>1:100<br>1 2 3 4 5 6 7 8 9 10 11 12 12 14 13 16 12 18 19 20 | Demolish existing<br>derelict outhouses<br>and replace with<br>single story extensions | FIRS<br>Perm<br>Sing<br>Sing |