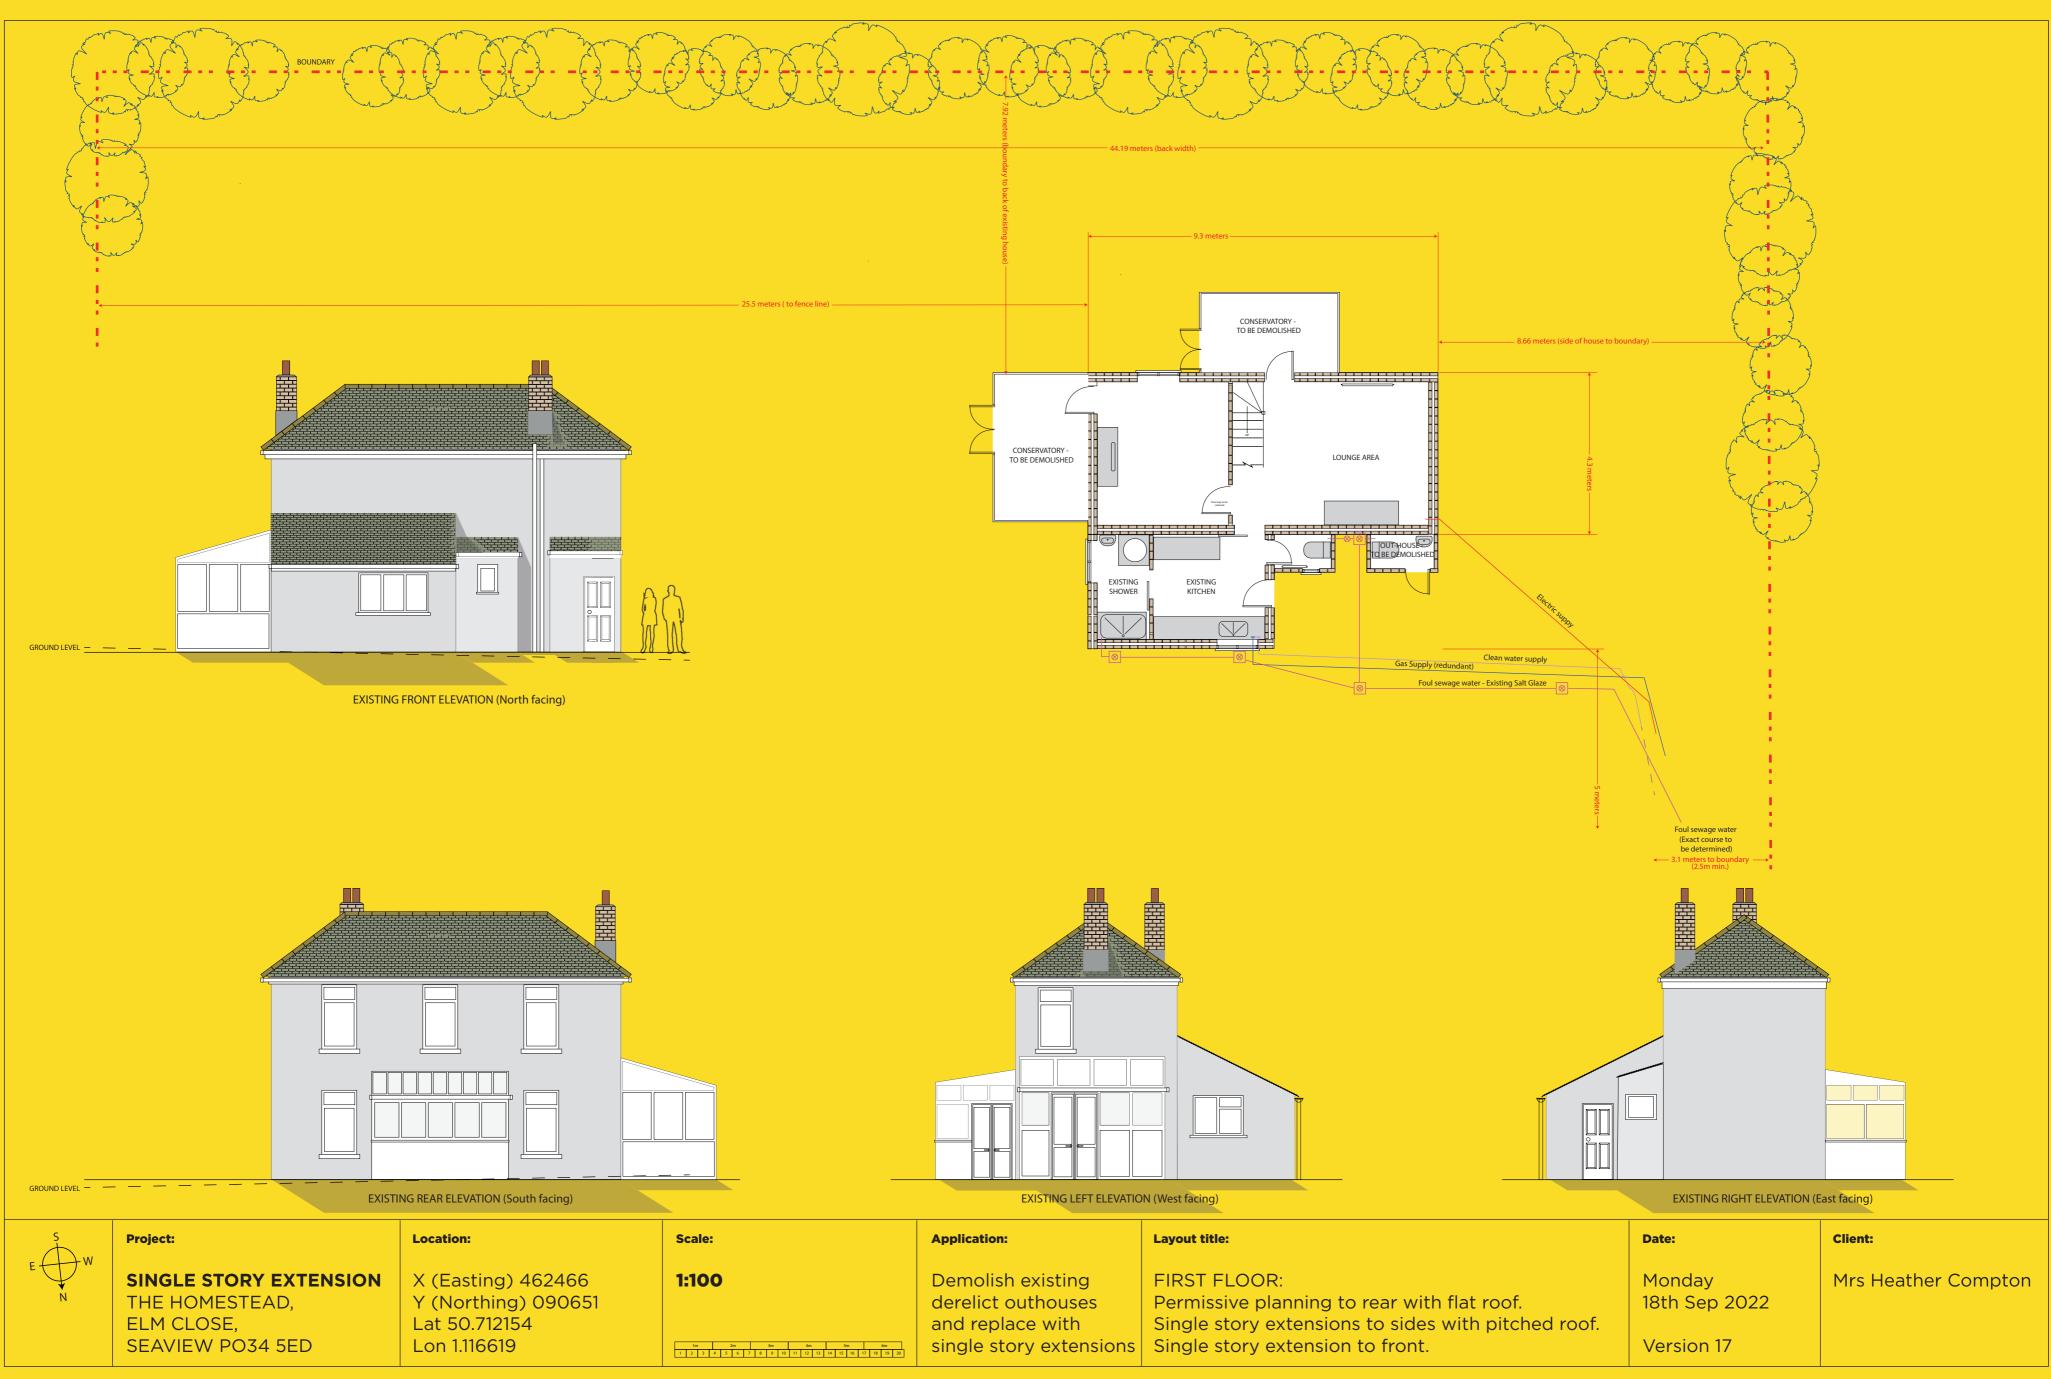

| s<br>m   | Project:                                                                   | Location:                                                                  | Scale:                                                           | Application:                                                                           | Layou                        |
|----------|----------------------------------------------------------------------------|----------------------------------------------------------------------------|------------------------------------------------------------------|----------------------------------------------------------------------------------------|------------------------------|
| E W<br>N | SINGLE STORY EXTENSION<br>THE HOMESTEAD,<br>ELM CLOSE,<br>SEAVIEW PO34 5ED | X (Easting) 462466<br>Y (Northing) 090651<br>Lat 50.712154<br>Lon 1.116619 | Im 2m 3m 4m 5m 6m   1 2 3 4 5 6 7 8 9 10 11 12 13 16 17 18 19 20 | Demolish existing<br>derelict outhouses<br>and replace with<br>single story extensions | FIRS<br>Perr<br>Sing<br>Sing |