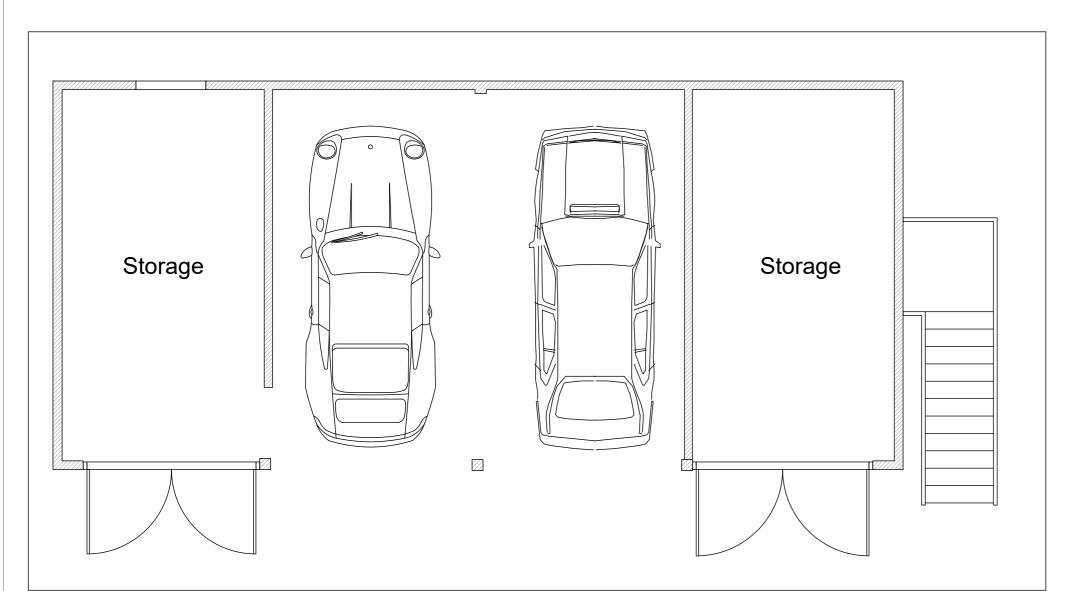

Existing Ground Floor Plan

3 Existing Roof Plan

2 Existing First Floor Plan Scale 1:50

0 1 2 3 4 5m Scale 1:50 No

Note:
Drawing issued for information only.
All statutory and party wall consents to be agreed prior to any works being undertaken.
Do not construct from this drawing.
Alterations to main house subject to building control advice and approval and structural engineers review and confirmation.
No part of this drawing should be scaled.
For dimensions and information relating to this drawing, contractors must visit site and be responsible for taking and checking dimensions.
CDM 2015 Contractor should be aware of risks associated with handling and installation of all areas of the proposed design proposal