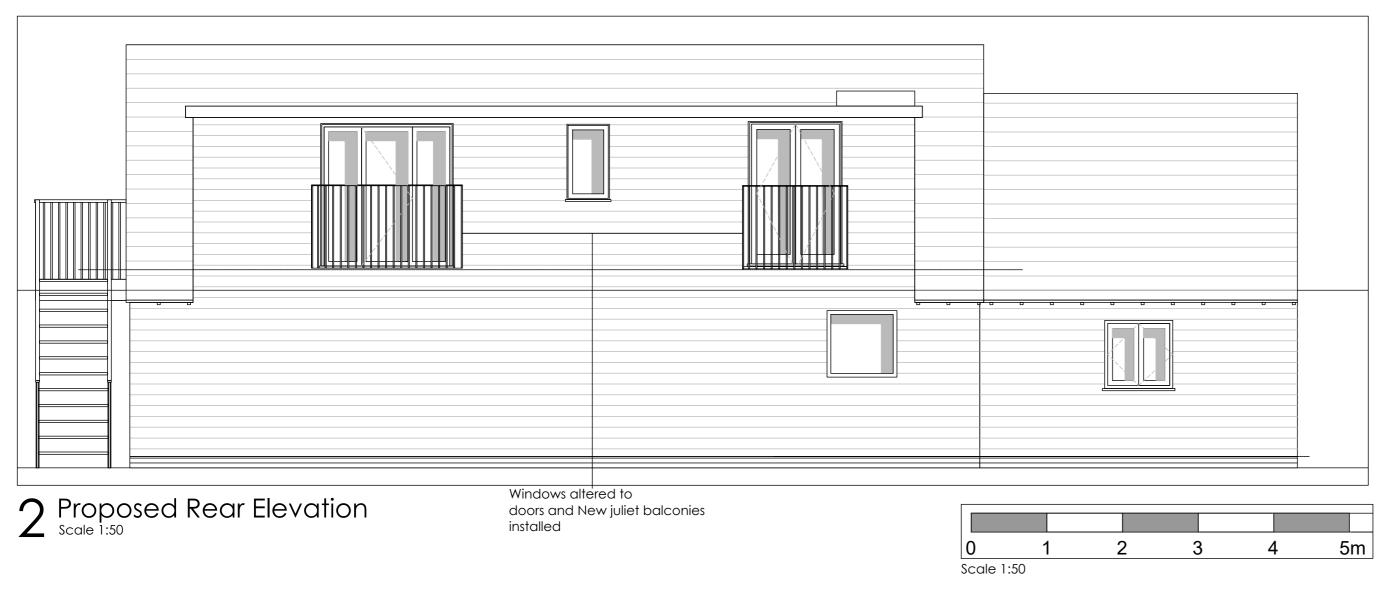

Site subject to detailed survey

CBGB Design Ltd.

Planning Drawing

|  |     |                    | Project       | Kingscote           |                |
|--|-----|--------------------|---------------|---------------------|----------------|
|  |     |                    | Drawing Title | Proposed Elevations |                |
|  | Rev |                    | Project No.   | 13256               | Drawing Number |
|  | В   | Planning Drawing   | Scale         | 1:50                |                |
|  | С   | Titleblock altered | Date          | September 2023      | PP-02 Rev C    |