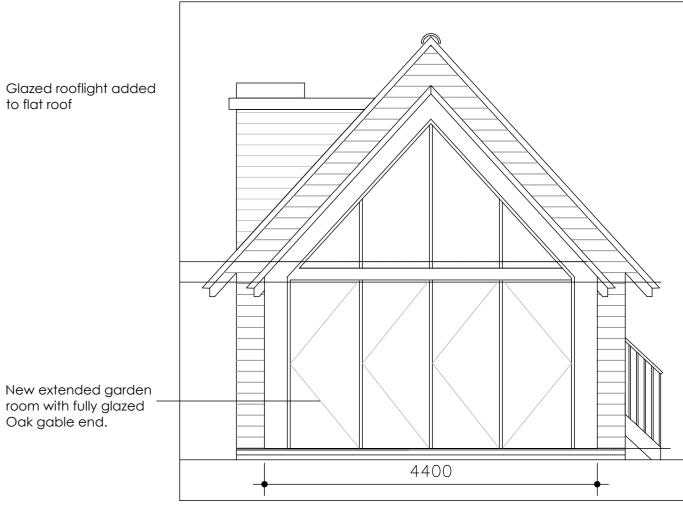

Site subject to detailed survey

CBGB Design Ltd.

Planning Drawing

|  |     |                    | Project       | Kingscote           |                |
|--|-----|--------------------|---------------|---------------------|----------------|
|  |     |                    | Drawing Title | Proposed Elevations |                |
|  | Rev |                    | Project No.   | 13256               | Drawing Number |
|  | В   | Planning Drawing   | Scale         | 1:50                |                |
|  | С   | Titleblock altered | Date          | September 2023      | PP-02 Rev C    |