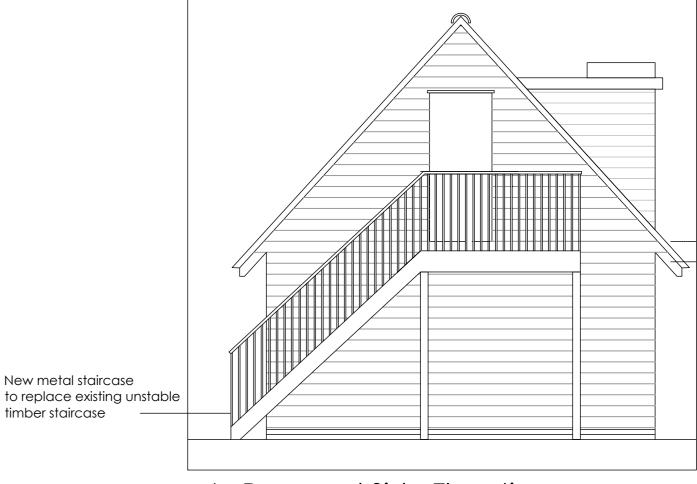

Proposed Side Elevation

Proposed Side Elevation Scale 1:50

## Finishes

New metal staircase

timber staircase

Timber weatherboarding to match existing Roof plain tiles to match existing Windows Oak framed double glazed Stairs and balconies Metal - finish in black

Drawing issued for information only. All statutory and party wall consents to be agreed prior to any works being undertaken. Do not construct from this drawing. Alterations to main house subject to building control advice and approval and structural engineers review and confirmation. No part of this drawing should be scaled. For dimensions and information relating to this drawing, contractors must visit site and be responsible for taking and checking dimensions. CDM 2015 Contractor should be aware of risks associated with handling and installation of all areas of the proposed design proposal

Site subject to detailed survey

CBGB Design Ltd.

Planning Drawing

|  |     |                    | Project       | Kingscote           |                |
|--|-----|--------------------|---------------|---------------------|----------------|
|  |     |                    | Drawing Title | Proposed Elevations |                |
|  | Rev |                    | Project No.   | 13256               | Drawing Number |
|  | В   | Planning Drawing   | Scale         | 1:50                |                |
|  | С   | Titleblock altered | Date          | September 2023      | PP-02 Rev C    |