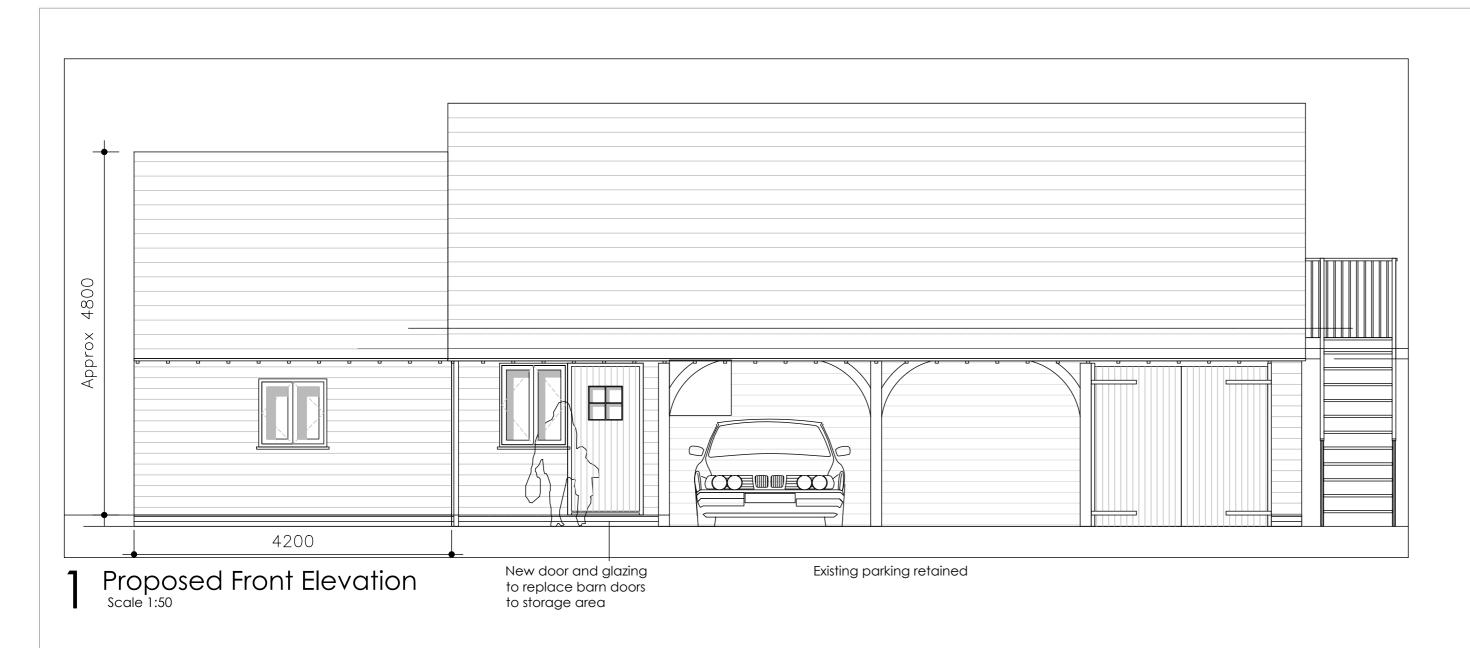

Site subject to detailed survey

CBGB Design Ltd.

Planning Drawing

|  |     |                    | Project       | Kingscote           |                |
|--|-----|--------------------|---------------|---------------------|----------------|
|  |     |                    | Drawing Title | Proposed Elevations |                |
|  | Rev |                    | Project No.   | 13256               | Drawing Number |
|  | В   | Planning Drawing   | Scale         | 1:50                |                |
|  | С   | Titleblock altered | Date          | September 2023      | PP-02 Rev C    |