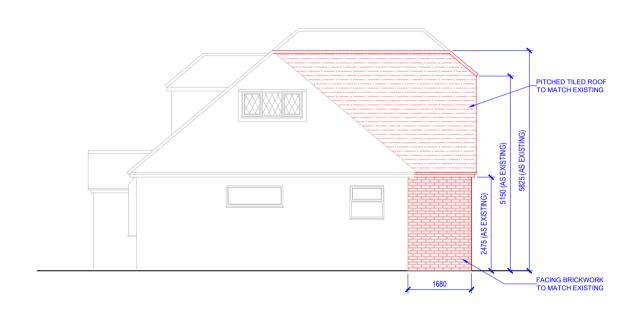

# SIDE ELEVATION

SCALE 1:100

REAR ELEVATION
SCALE 1:100

## **SIDE ELEVATION**

SCALE 1:100

| REV | DATE     | COMMENTS                                                                                                               |
|-----|----------|------------------------------------------------------------------------------------------------------------------------|
| 00  | 16.06.23 | INITIAL ISSUE                                                                                                          |
| 01  | 10.07.23 | BEDROOM WALL UPDATED, CHIMNEY<br>REMOVED FROM ELEVATIONS,<br>KITCHEN / DINING SPACES FLIPPED.<br>DOOR/WINDOWS UPDATED. |
| 02  | 14.07.23 | UTILITY / BOOTROOM / WC LAYOUTS REVISED.                                                                               |
| 03  | 28.07.23 | BOOTROOM / KITCHEN WALL<br>REMOVED. UTILITY DOOR INCLUDED.                                                             |
| 04  | 01.08.23 | REAR ELEVATION WINDOWS/DOORS AMENDED TO SUIT PLANS.                                                                    |