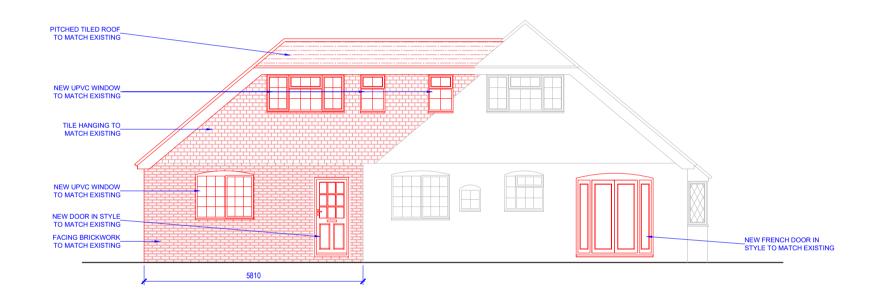

1. All working dimensions to be checked on site.

All Working dimensions to be checked on site.
 Do not scale off this drawing.
 Any discrepancies between drawings of different scales, and between drawings and specification where appropriate to be notified to the designer.
 Copyright reserved. This drawing may only be used on the project specified in the title block. It may not be copied or disclosed to any third party without the prior written consent of the designer.

party without the prior written consent of the designer.



### FRONT ELEVATION SCALE 1:100



# SIDE ELEVATION

SCALE 1:100



REAR ELEVATION
SCALE 1:100



## **SIDE ELEVATION**

SCALE 1:100







| REV | DATE     | COMMENTS                                                                                                               |
|-----|----------|------------------------------------------------------------------------------------------------------------------------|
| 00  | 16.06.23 | INITIAL ISSUE                                                                                                          |
| 01  | 10.07.23 | BEDROOM WALL UPDATED, CHIMNEY<br>REMOVED FROM ELEVATIONS,<br>KITCHEN / DINING SPACES FLIPPED.<br>DOOR/WINDOWS UPDATED. |
| 02  | 14.07.23 | UTILITY / BOOTROOM / WC LAYOUTS REVISED.                                                                               |
| 03  | 28.07.23 | BOOTROO