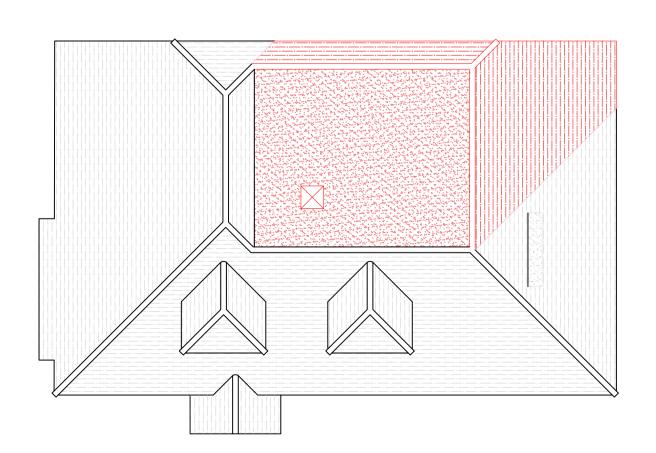

1. All working dimensions to be checked on site.

All Working dimensions to be checked on site.
 Do not scale off this drawing.
 Any discrepancies between drawings of different scales, and between drawings and specification where appropriate to be notified to the designer.
 Copyright reserved. This drawing may only be used on the project specified in the title block. It may not be copied or disclosed to any third party without the prior written consent of the designer.

party without the prior written consent of the designer.



### FRONT ELEVATION SCALE 1:100



# SIDE ELEVATION

SCALE 1:100



REAR ELEVATION
SCALE 1:100



## **SIDE ELEVATION**

SCALE 1:100







| REV | DATE     | COMMENTS                                                                                                               |
|-----|----------|------------------------------------------------------------------------------------------------------------------------|
| 00  | 16.06.23 | INITIAL ISSUE                                                                                                          |
| 01  | 10.07.23 | BEDROOM WALL UPDATED, CHIMNEY<br>REMOVED FROM ELEVATIONS,<br>KITCHEN / DINING SPACES FLIPPED.<br>DOOR/WINDOWS UPDATED. |
| 02  | 14.07.23 | UTILITY / BOOTROOM / WC LAYOUTS REVISED.                                                                               |
| 03  | 28.07.23 | BOOTROOM / KITCHEN WALL<br>REMOVED. UTILITY DOOR INCLUDED.