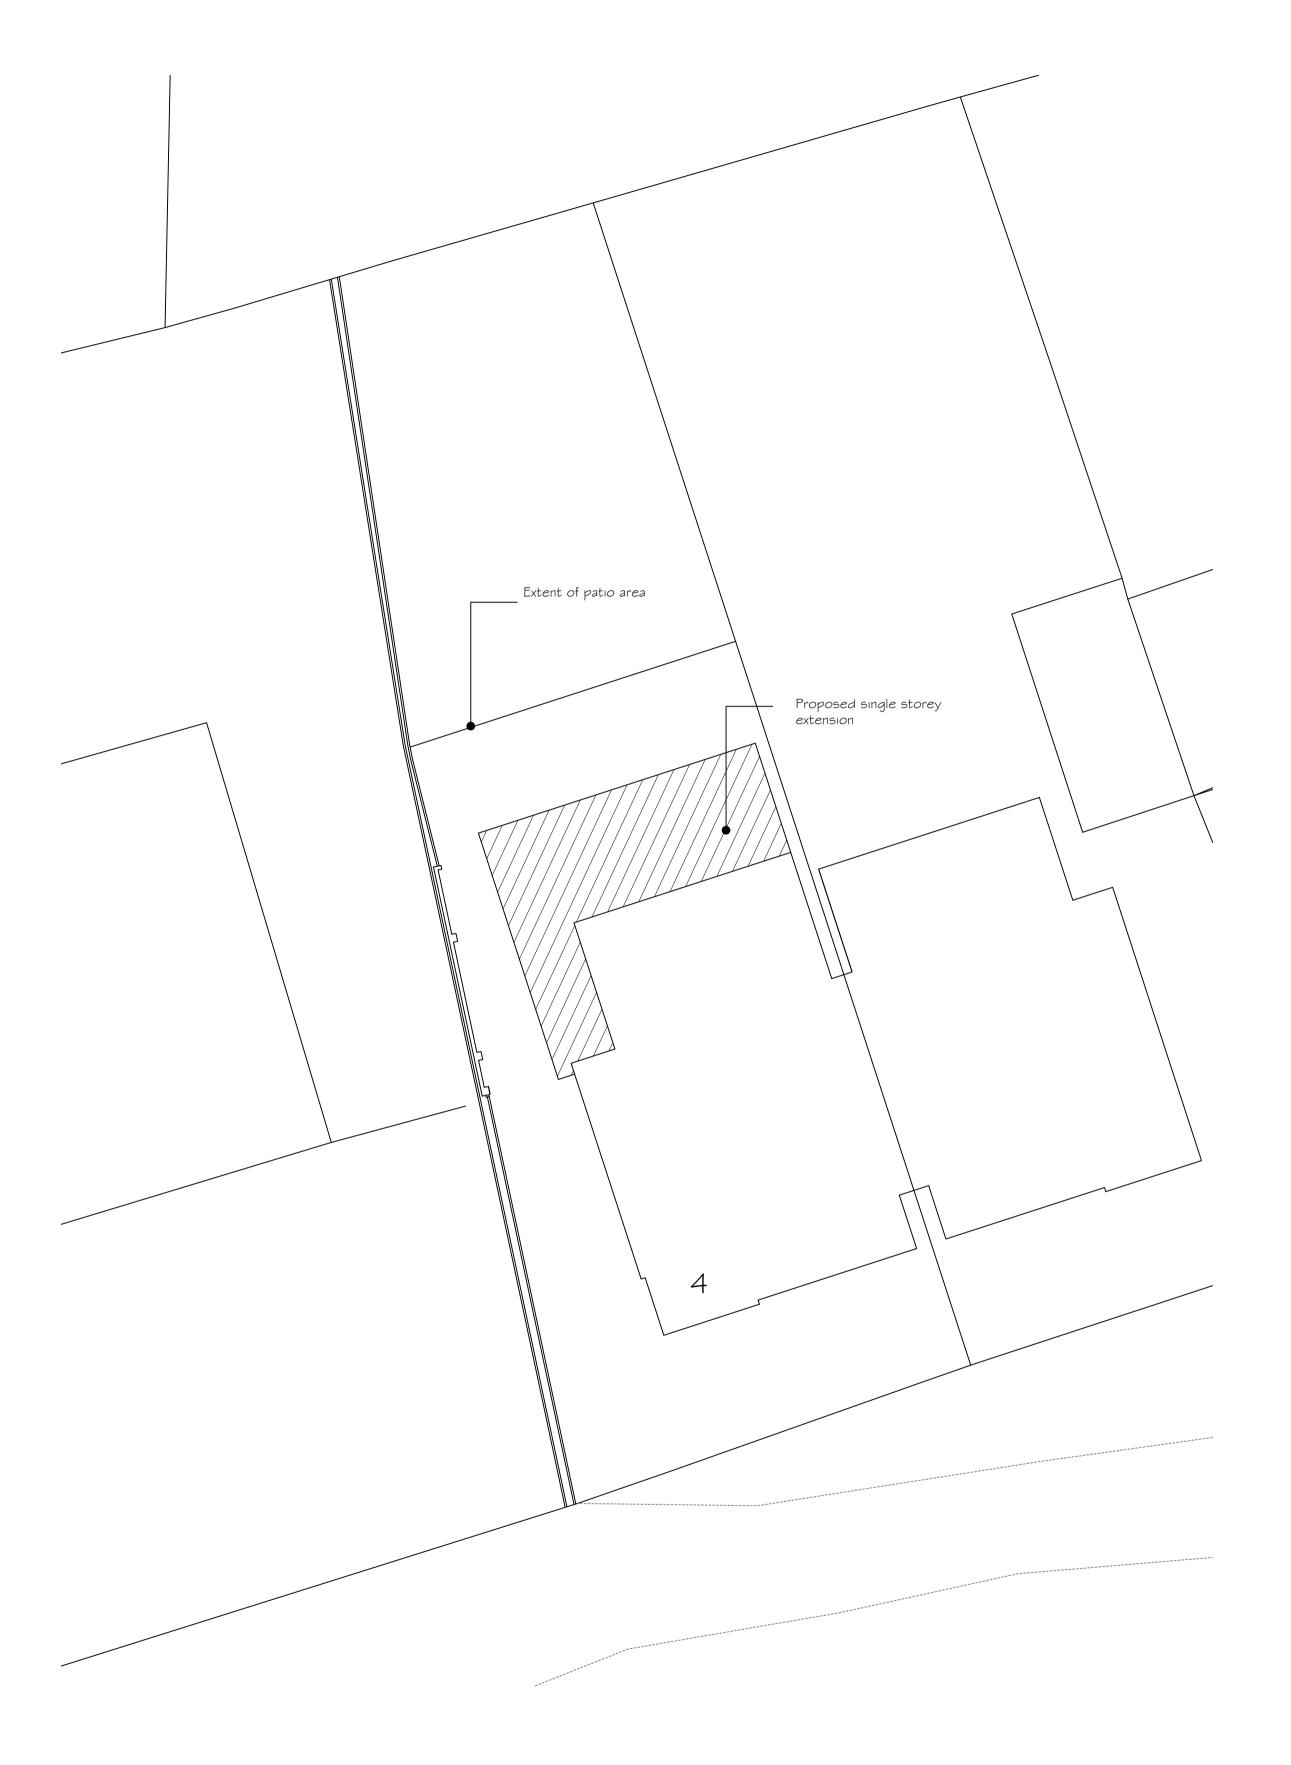

Site Plan

Ariel Picture of Rear Garden

Although these are scaled drawings, because of reprographic errors, scaling from them is discouraged.

The Red line around this site does not indicate the Legal, Physical or Land Registry Boundaries. It merely identifies the Application Site in its surrounding context.