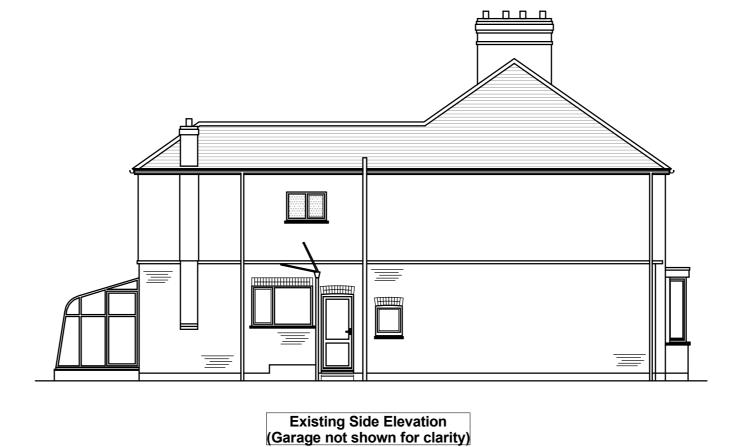

Frost Garden

Frost Garden

**Existing Ground Floor Plan** 

**Existing Rear Elevation** 

drawing title

**Notes** 

Single Storey Side Extension and Alterations

site