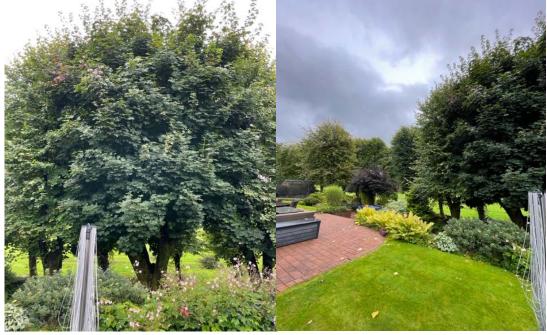

## **3 Mature Limes (Tilia x Europea) and 1 Mature Maple (Acer platanoides) in private** garden have been historically pollarded. This has been done several times over the years.

| Tree No | Species | Action                                                |
|---------|---------|-------------------------------------------------------|
| T1      | Lime    | Crown reduction - re pollard to recent pollard point. |
| T2      | Lime    | Crown reduction - re pollard to recent pollard point. |
| T3      | Maple   | Crown reduction - re pollard to recent pollard point. |
| T4      | Lime    | Crown reduction - re pollard to recent pollard point. |