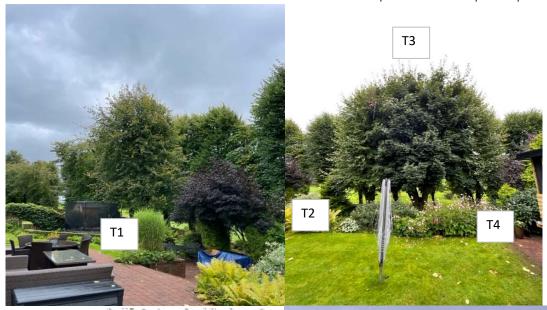

## **3 Mature Limes (Tilia x Europea) and 1 Mature Maple (Acer platanoides) in private** garden have been historically pollarded. This has been done several times over the years.

| Tree No | Species | Action                                                |
|---------|---------|-------------------------------------------------------|
| T1      | Lime    | Crown reduction - re pollard to recent pollard point. |
| T2      | Lime    | Crown reduction - re pollard to recent pollard point. |
| T3      | Maple   | Crown reduction - re pollard to recent pollard point. |
| T4      | Lime    | Crown reduction - re pollard to recent pollard point. |