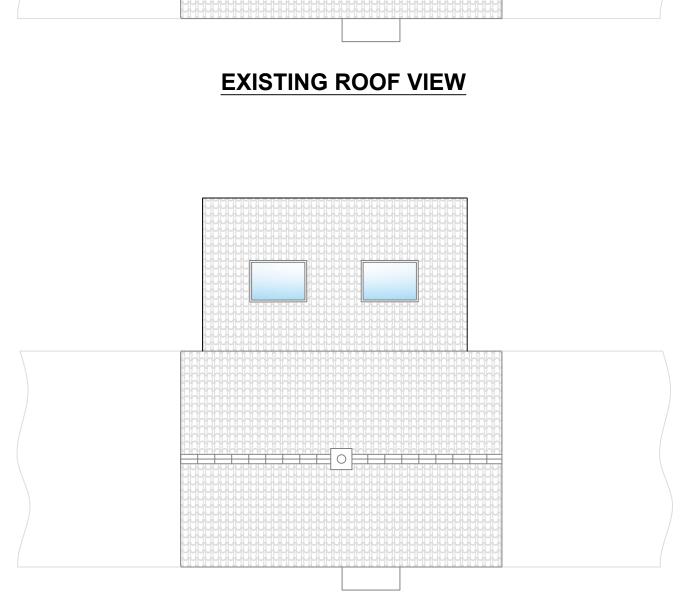

| FBI Cad & Design Solutions<br>Far Beyond Imagination<br>"Your Dream is our Passion" |                                     |
|-------------------------------------------------------------------------------------|-------------------------------------|
| Email address:<br>pt.softley@sky.com                                                | Phone: 01366 377075<br>07900 954472 |
| Title: Kitchen & Lounge Extension to Rear                                           |                                     |
| Drawn By: Paul Softley                                                              |                                     |
| Address: 65 Recreation Drive, Southery, Downham Market,<br>Norfolk, PE38 0NB        |                                     |
| Date: September 2023                                                                | PTS 142                             |
| Planning: Drawing 8 Rev 1; Scale 1:100                                              |                                     |