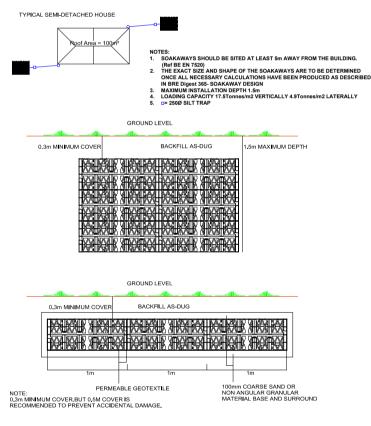

## PROPOSED SOAKAWAY

General Notes:

Do not scale from these drawings. The Contractor is responsible for checking all dimensions on site prior to commencement of the works with any errors being reported to FBI CAD & DESIGN solutions as soon as possible.