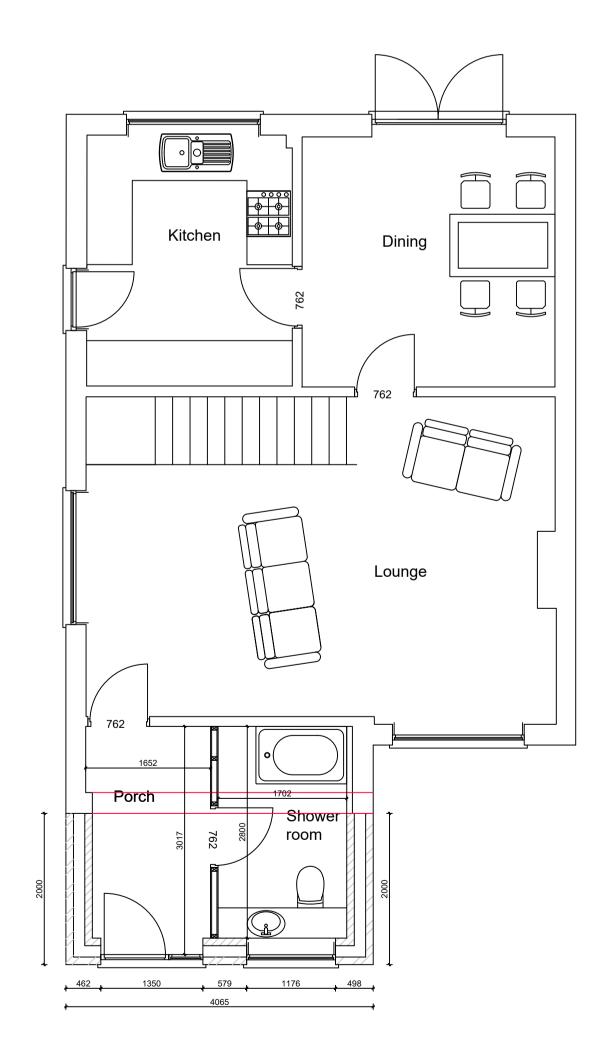

Proposed side elevation

Proposed rear elevation

Proposed side elevation

Proposed ground floor

Proposed first floor

35 Kirkham Drive Toton Beeston, Nottingham. NG9 6HG Tel: 0115 9720969 email: info@stormdesign.uk