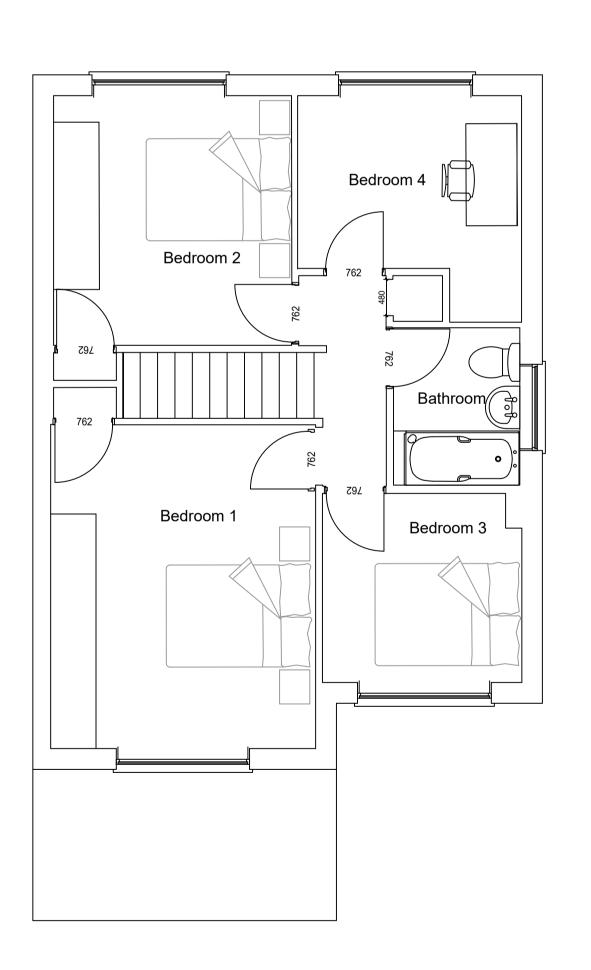

Proposed side elevation

Proposed rear elevation

Proposed side elevation

Proposed ground floor

Proposed first floor

35 Kirkham Drive Toton Beeston, Nottingham. NG9 6HG Tel: 0115 9720969 email: info@stormdesign.uk