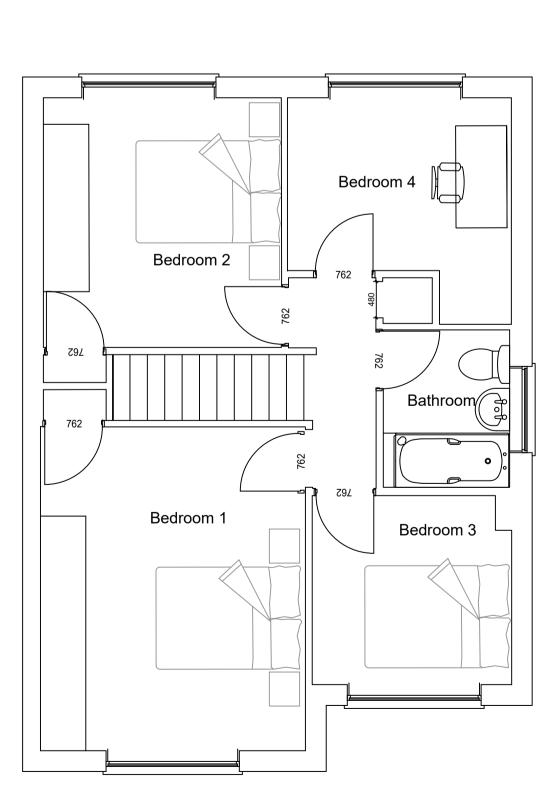

Existing front elevation

Existing side elevation

Existing rear elevation

Existing side elevation

Existing ground floor

Existing first floor