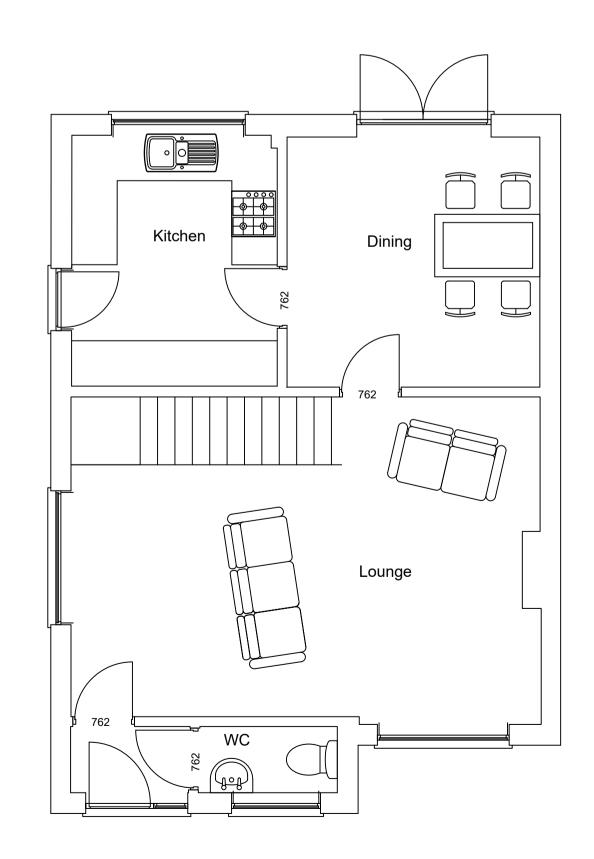

Existing front elevation

Existing side elevation

Existing rear elevation

Existing side elevation

Existing ground floor

Existing first floor