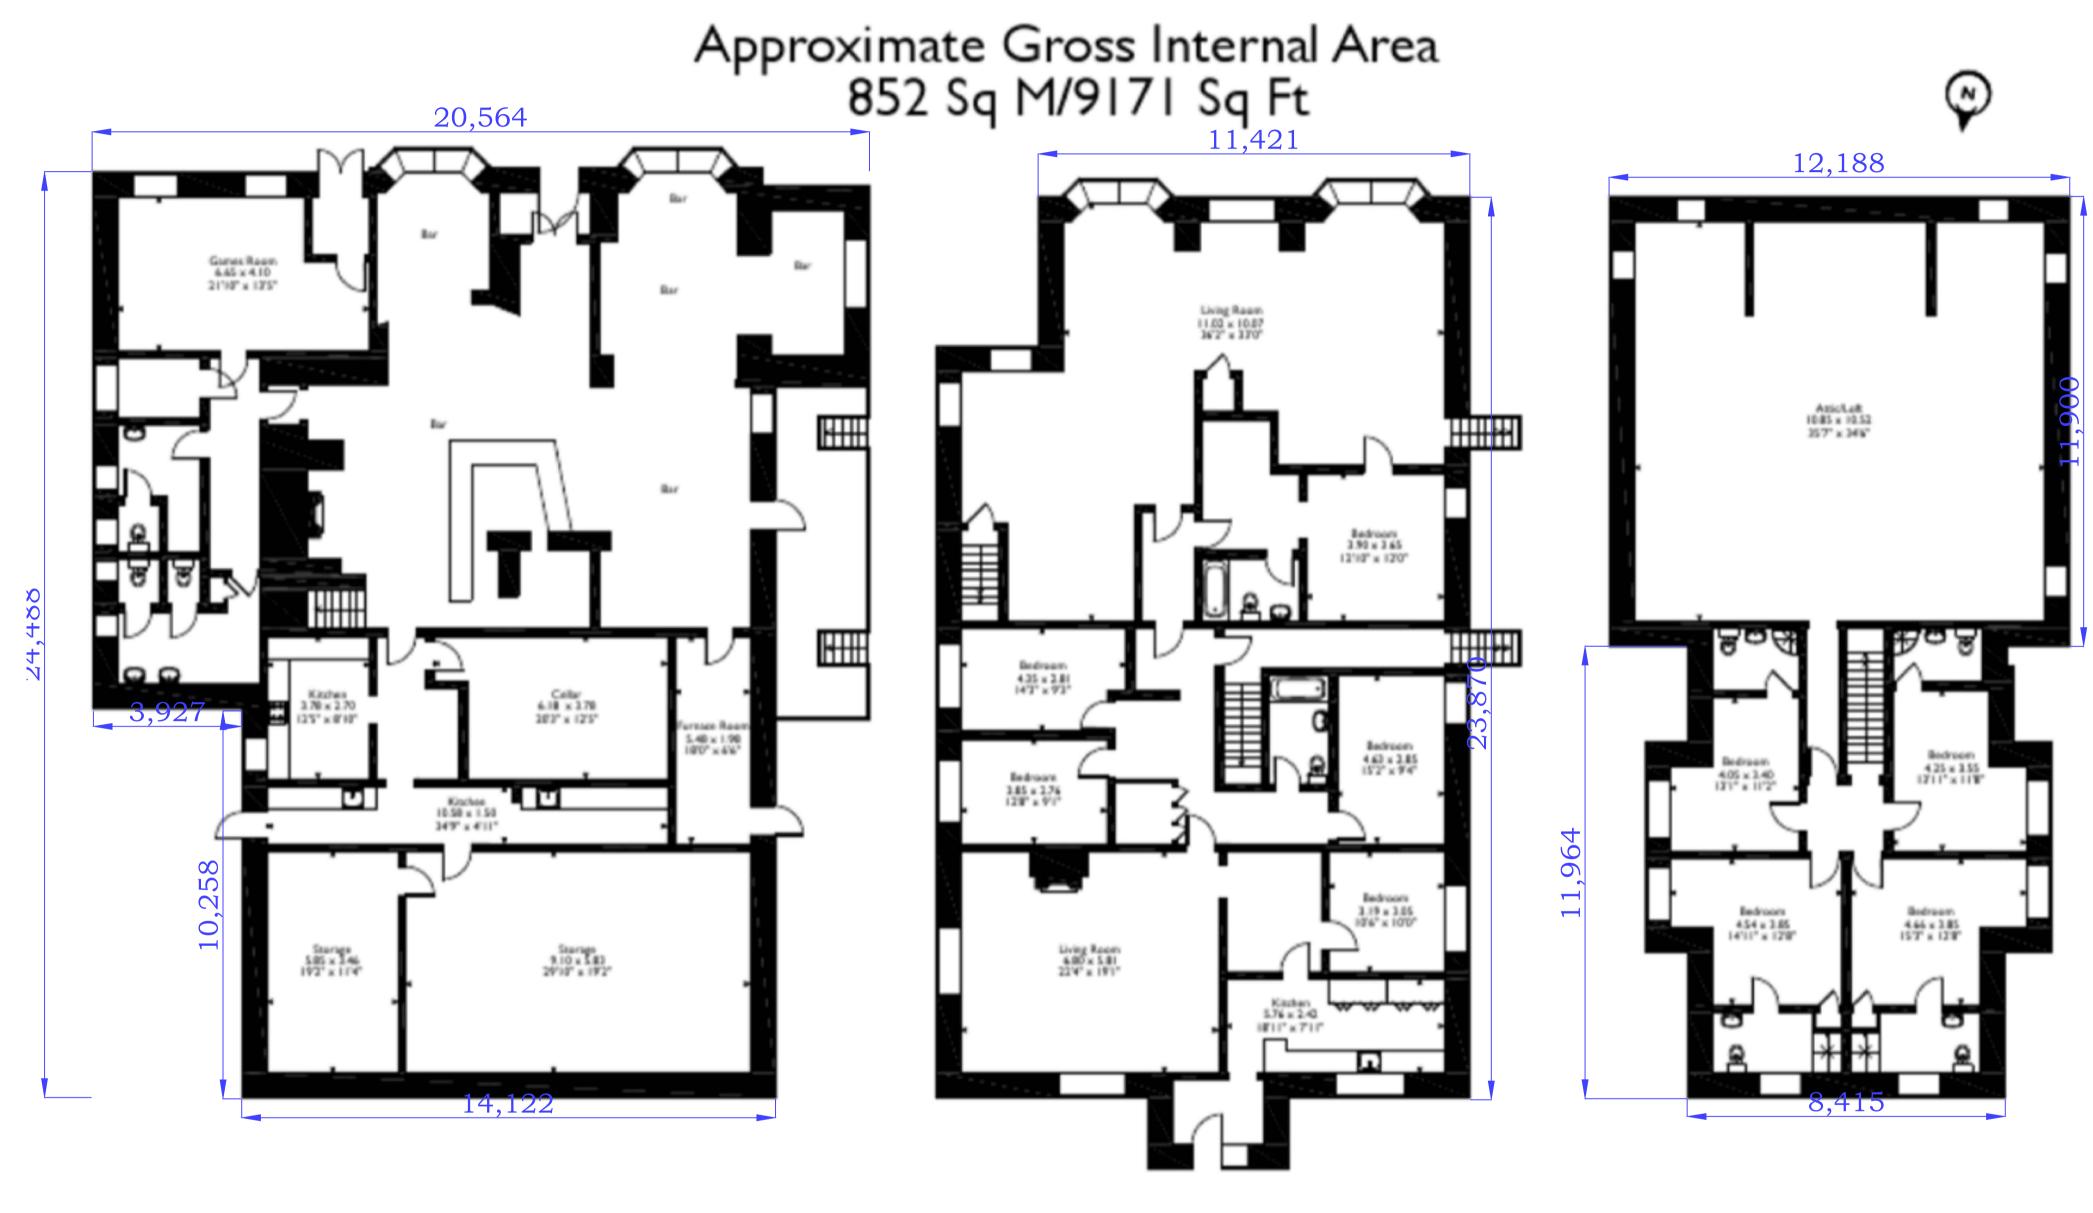

**Ground Floor** 

COPYRIGHT IN THIS DRAWING IS CONFIDENTIAL AND OWNED BY DELL DESIGNS SERVICES AS SUCH THIS DOCUMENT (AND ITS CONTENTS) SHOULD BE TREATED WITH THE UTMOST CARE AND CONSIDERATION AND IN NO CIRCUMSTANCES SHOULD IT BE DISCLOSED, DISTRIBUTED, PUBLISHED OR COPIED (WHETHER IN WHOLE OR PART) WITHOUT THE PRIOR CONSENT OF DELL DESIGNS LTD. NOTE: ALL DIMENSIONS TO BE CHECKED ON SITE AND ANY DISCREPENCIES

NOTIFIED PRIOR TO COMMENCEMENT OF WORK. DO NOT SCALE FROM THIS DRAWING IF NOT COMPLETELY SURE. FirstFloor

Second Floor

| Drawn:                          | Checked: | Scale:              | Date:     |
|---------------------------------|----------|---------------------|-----------|
| PD                              | SM       | 1:100               | OCT 2023  |
| Drawing Number:<br>PD/HTA/FP/02 |          | Contract No: 111/23 | Rev:<br>1 |

awing Title:

EXISTING FLOOR PLANS.

Site Owner:

MR STEVE DOWLER.

133 HEOL TAWE ABERCREF SA9 1XS.

ject: