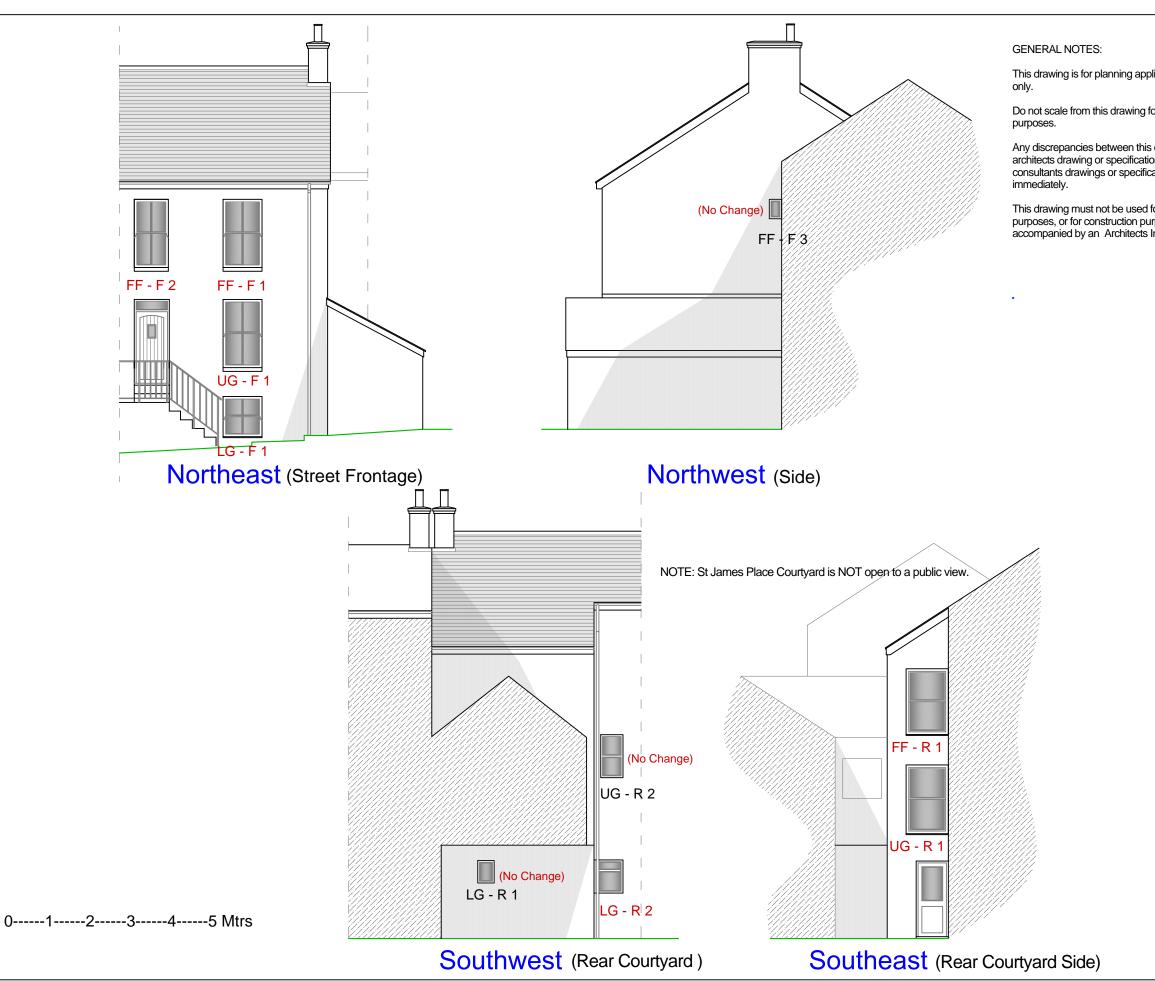

|                                | Notes:                                                                     |
|--------------------------------|----------------------------------------------------------------------------|
|                                | PLANNING NOTES:                                                            |
| plication purposes             | FF = First Floor<br>LG = Lower Ground                                      |
| piloation purposes             | UG = Upper Ground                                                          |
| for construction               | - F = Front<br>- R = Rear                                                  |
|                                | (No Change) = Existing PVC-u not subject to                                |
| s drawing and other            | change.                                                                    |
| ion or other                   |                                                                            |
| cation to be reported          | EXISTING and PROPOSED Window<br>Schedule                                   |
| l for land transfer            | LG - F 1 Existing Timber Sash Painted                                      |
| urposes unless<br>Instruction. | Double Glazed Window                                                       |
|                                | LG - F 1 New White Timber Effect PVC-u<br>Double Glazed Fire Escape Window |
|                                | LG - R 1 Existing White PVC-u window (No                                   |
|                                | Change)<br>LG - R 2 Existing Timber Top-Hung                               |
|                                | Painted Double Glazed Window                                               |
|                                | LG - R 2 New White Timber Effect PVC-u<br>Sash Window to replace existing. |
|                                | Cash window to replace existing.                                           |
|                                | UG - F 1 Existing Timber Top-Hung<br>Painted Double Glazed Window          |
|                                | UG - F 1 New White Timber Effect PVC-u                                     |
|                                | Sash Window to replace existing<br>UG - R 1 Existing Timber Top-Hung       |
|                                | Painted Double Glazed Window                                               |
|                                | UG - R 1 New White Timber Effect PVC-u                                     |
|                                | Sash Window to replace existing<br>UG - R 2 Existing PVC-u window (No      |
|                                | Change)                                                                    |
|                                | FF - F 1 Existing Timber Top-Hung Painted                                  |
|                                | Double Glazed Window<br>FF - F 1 New White Timber Effect PVC-u             |
|                                | Sash Window to replace existing                                            |
|                                | FF - F 2 Existing Timber Top-Hung Painted<br>Double Glazed Window          |
|                                | FF - F 2 New White Timber Effect PVC-u                                     |
|                                | Sash Window to replace existing<br>FF - F 3 Existing White PVC-u Double    |
|                                | Glazed window (No Change)                                                  |
|                                | FF - R 1 Existing Timber Sash Painted<br>Double Glazed Window              |
|                                | FF - R 1 New White Timber Effect PVC-u                                     |
|                                | Sash Window to replace existing                                            |
|                                |                                                                            |
|                                | Client:                                                                    |
|                                | Phillip Jameson                                                            |
|                                | Project:                                                                   |
|                                | 2 St James Place, Mousehole,                                               |
|                                | TR19 6PJ                                                                   |
|                                | Title:<br>Existing elevations @1:100                                       |
|                                | Ref.: Rev.: Size:                                                          |
|                                | 21-176/03 - A3                                                             |
|                                | ENYS SURVEYING LTD                                                         |
|                                | Crellow House                                                              |
|                                | Crellow Gardens<br>Stithians                                               |
|                                | TR3 7RN                                                                    |
|                                | info@enys-surveying.co.uk<br>www.enys-surveying.co.uk                      |
|                                | 07775 724144                                                               |
|                                | 01110124144                                                                |