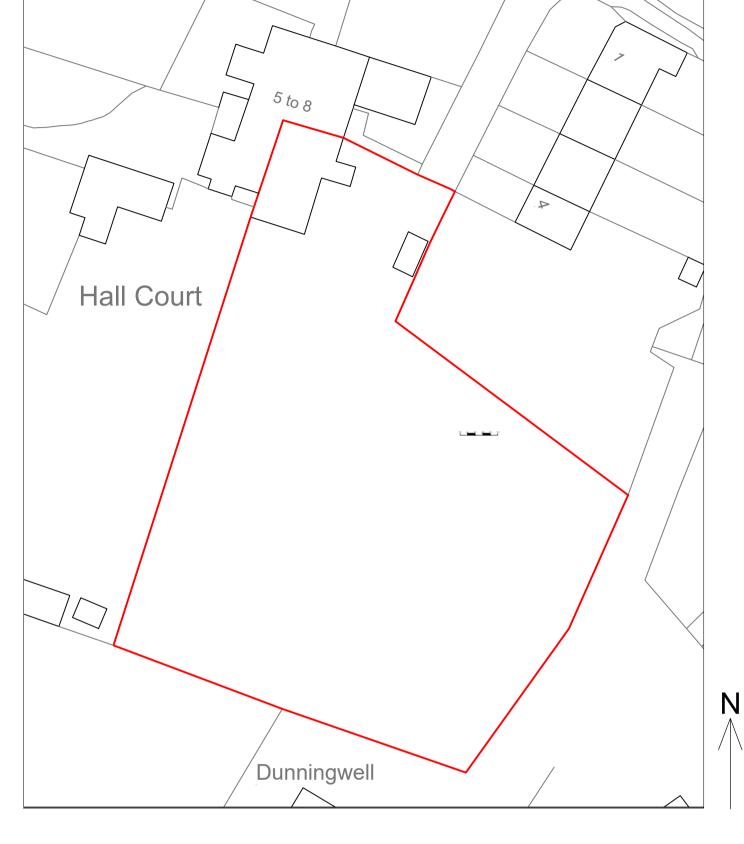

Block Plan - As Existing

Basement Floor Plan - As Existing

Ground Floor Plan - As Existing

First Floor Plan - As Existing Second Floor Plan - As Existing

| -    | Issued for Listed Building<br>Consent Application | NJ | 06-10-23 |
|------|---------------------------------------------------|----|----------|
| Rev. |                                                   | Ву | Date     |