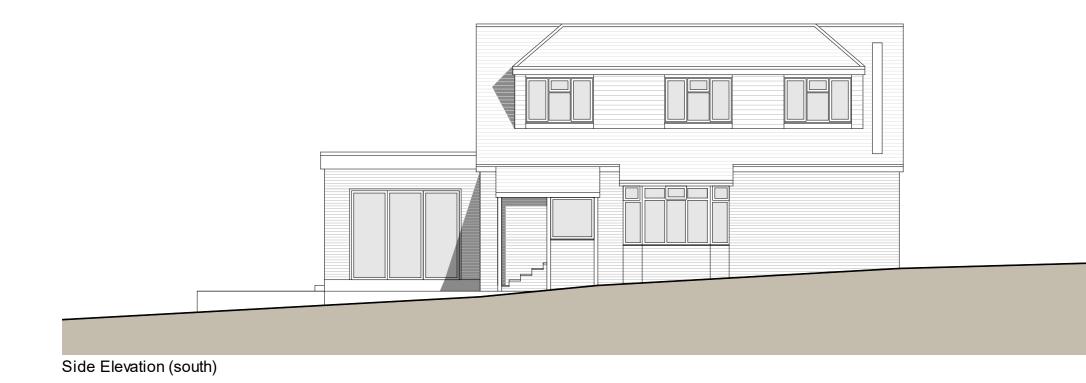

Side Elevation (north)

Materials:

Walls - Brick and feature cladding Roof - Concrete tiles Windows and doors - White UPVC Fascia and soffitts - White UPVC Gutters and downpipes - Black UPVC

| )m                          | 1m                        | 2m                | 3m              | 4m          |    |    |
|-----------------------------|---------------------------|-------------------|-----------------|-------------|----|----|
| Scale 1:                    | 100                       |                   |                 |             |    |    |
| Rev des                     | scription                 |                   |                 | date        | by | ch |
| Project                     |                           |                   |                 |             |    |    |
|                             |                           | e Cott<br>d, Meds |                 | GU34 5E     | F  |    |
| <sub>Scale</sub><br>1:100(  | @A3                       | Date<br>22/09/2   | 23              | Drawn<br>MH |    |    |
| Drawing<br>Prop             |                           | d Elev            | atior           | IS          |    |    |
| <sub>Status</sub><br>Planni | ng                        |                   |                 |             |    |    |
| Drawing<br>23435            | <sup>№.</sup><br>5 - P011 |                   | Rev<br>-        |             |    |    |
|                             |                           | MJI               | <b>H</b><br>cts |             |    |    |