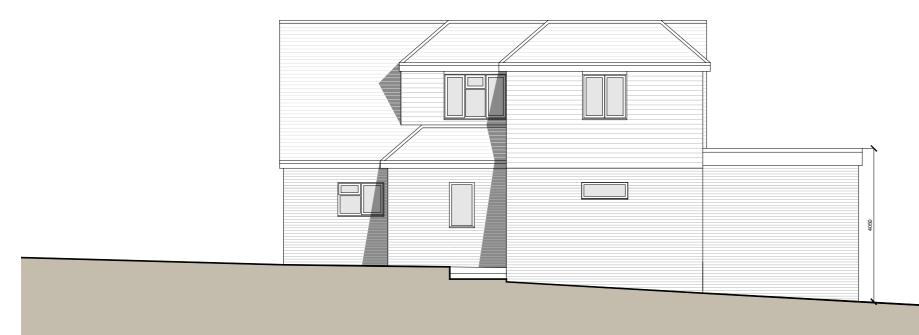

Side Elevation (north)

Materials:

Walls - Brick and feature cladding Roof - Concrete tiles Windows and doors - White UPVC Fascia and soffitts - White UPVC Gutters and downpipes - Black UPVC

| )m                          | 1m                        | 2m                | 3m              | 4m          |    |    |
|-----------------------------|---------------------------|-------------------|-----------------|-------------|----|----|
| Scale 1:                    | 100                       |                   |                 |             |    |    |
| Rev des                     | scription                 |                   |                 | date        | by | ch |
| Project                     |                           |                   |                 |             |    |    |
|                             |                           | e Cott<br>d, Meds |                 | GU34 5E     | F  |    |
| <sub>Scale</sub><br>1:100(  | @A3                       | Date<br>22/09/2   | 23              | Drawn<br>MH |    |    |
| Drawing<br>Prop             |                           | d Elev            | atior           | IS          |    |    |
| <sub>Status</sub><br>Planni | ng                        |                   |                 |             |    |    |
| Drawing<br>23435            | <sup>№.</sup><br>5 - P011 |                   | Rev<br>-        |             |    |    |
|                             |                           | MJI               | <b>H</b><br>cts |             |    |    |