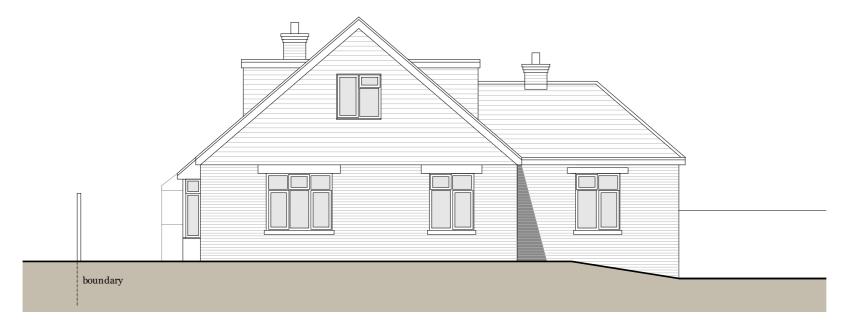

Rear Elevation (west)

Materials:

Walls - Brick

Roof - Concrete tiles Windows and doors - White UPVC Fascia and soffitts - White UPVC Gutters and downpipes - Black UPVC

| 0m                               | 1m                  | 2m                    | 3m       | 4m          |    |    |
|----------------------------------|---------------------|-----------------------|----------|-------------|----|----|
| Scale                            | 1:100               |                       |          |             |    |    |
| Rev description                  |                     |                       |          | date        | by | ch |
| Projec                           | t                   |                       |          |             |    |    |
|                                  | d Rose              |                       | •        | GU34 5E     | F  |    |
| Scale<br>1:10                    | 0@A3                | Date<br>22/09/2       | 23       | Drawn<br>MH |    |    |
| Drawin<br>Exis<br>Status<br>Plan | sting I             | Elevat                | tions    |             |    |    |
| Drawir<br>2343                   | ng No.<br>35 - P005 |                       | Rev<br>- |             |    |    |
|                                  | נ<br>₽1             | <b>MJ</b><br>Archited |          |             |    |    |