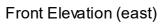

Rear Elevation (west)

Materials:

Walls - Brick

Roof - Concrete tiles Windows and doors - White UPVC Fascia and soffitts - White UPVC Gutters and downpipes - Black UPVC

| 0m                               | 1m                  | 2m                    | 3m       | 4m          |    |    |
|----------------------------------|---------------------|-----------------------|----------|-------------|----|----|
| Scale                            | 1:100               |                       |          |             |    |    |
| Rev description                  |                     |                       |          | date        | by | ch |
| Projec                           | t                   |                       |          |             |    |    |
|                                  | d Rose              |                       | •        | GU34 5E     | F  |    |
| Scale<br>1:10                    | 0@A3                | Date<br>22/09/2       | 23       | Drawn<br>MH |    |    |
| Drawin<br>Exis<br>Status<br>Plan | sting I             | Elevat                | tions    |             |    |    |
| Drawir<br>2343                   | ng No.<br>35 - P005 |                       | Rev<br>- |             |    |    |
|                                  | נ<br>₽1             | <b>MJ</b><br>Archited |          |             |    |    |