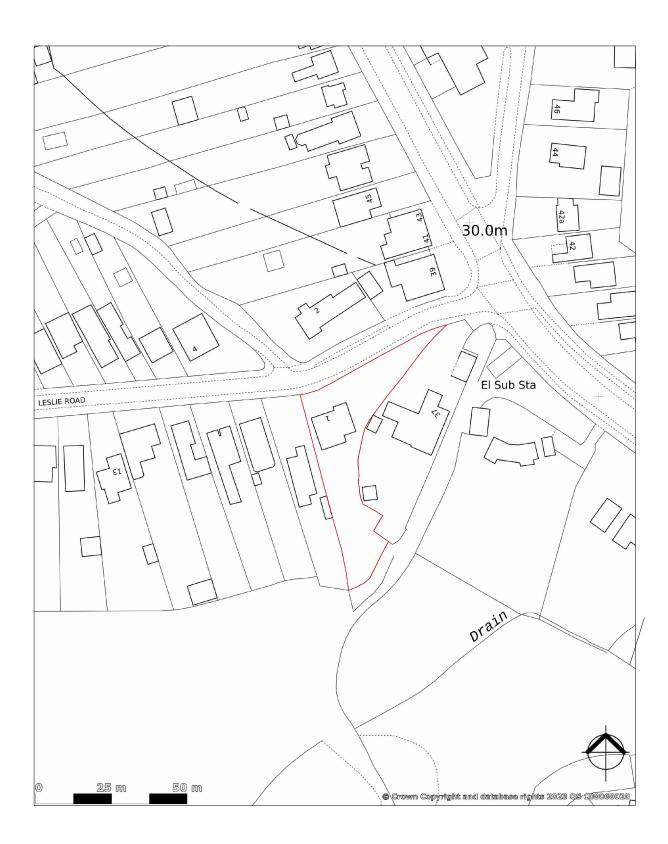

Any dimensions shown should be checked on site and discrepancies reported to the Architect prior to construction. Designs are not coordinated with engineer projects. Do not scale for construction purposes Block Plans are scaled from the Ordinance Survey Location Maps. Please see the licence number for the Os Maps in the Location Plans Site area : 1271 m<sup>2</sup> Existing gross internal total area :128.7 m² Gross internal floorspace to be lost by change of use or demolition :0 m<sup>2</sup> Total gross new internal floorspace proposed (including changes of use) :32.2m<sup>2</sup> Total gross new internal total area proposed :160.9m<sup>2</sup> Existing Proposed 12.5 25 37.5 50  $\square$ Scale Bar 1:1250 м Drawing Name Site Location Plan Project Adress 1 Leslie Road GU24 8LB Scale 22.09.2023 1/1250 at A3 Designer Revision V2 DG Drawing No. 1LeslieRoad\_ SiteLocationPlan\_V2 PLANNING BY DESIGN Planning By Design Ltd www.planning-by-design.co.uk hello@planning-by-design.co.uk