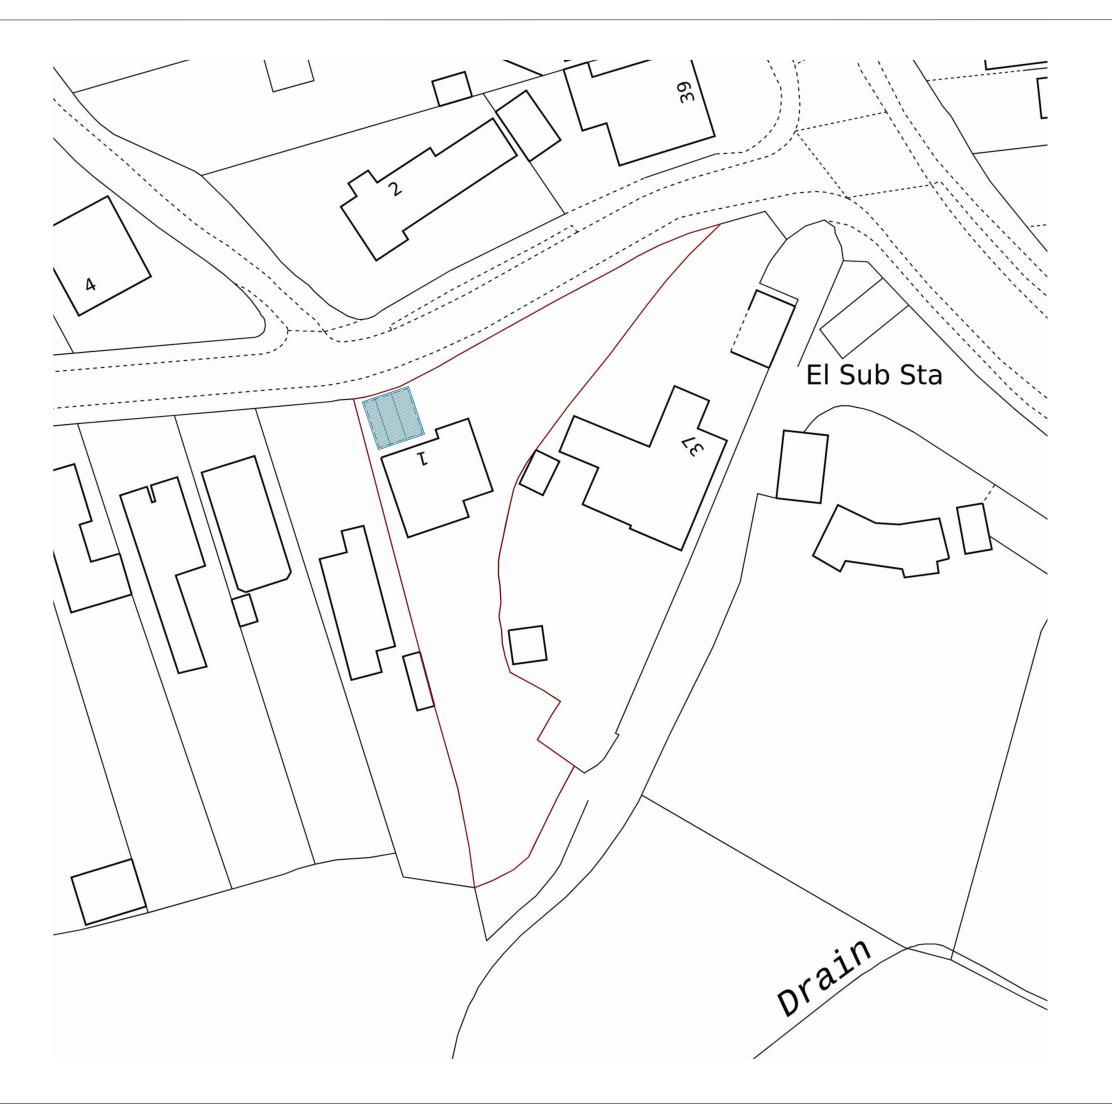

Any dimensions shown should be checked on site and discrepancies reported to the Architect prior to construction. Designs are not coordinated with engineer projects. Do not scale for construction purposes

Block Plans are scaled from the Ordinance Survey Location Maps. Please see the licence number for the Os Maps in the Location Plans

Drawing Name

Proposed Block Plan

Project Adress
1 Leslie Road GU24 8LB

| Scale       | Date       |
|-------------|------------|
| 1/500 at A3 | 22.09.2023 |
| Designer    | Revision   |
| DG          | V2         |
|             |            |

1LeslieRoad\_ ProposedBlockPlan\_V2

Planning By Design Ltd www.planning-by-design.co.uk hello@planning-by-design.co.uk