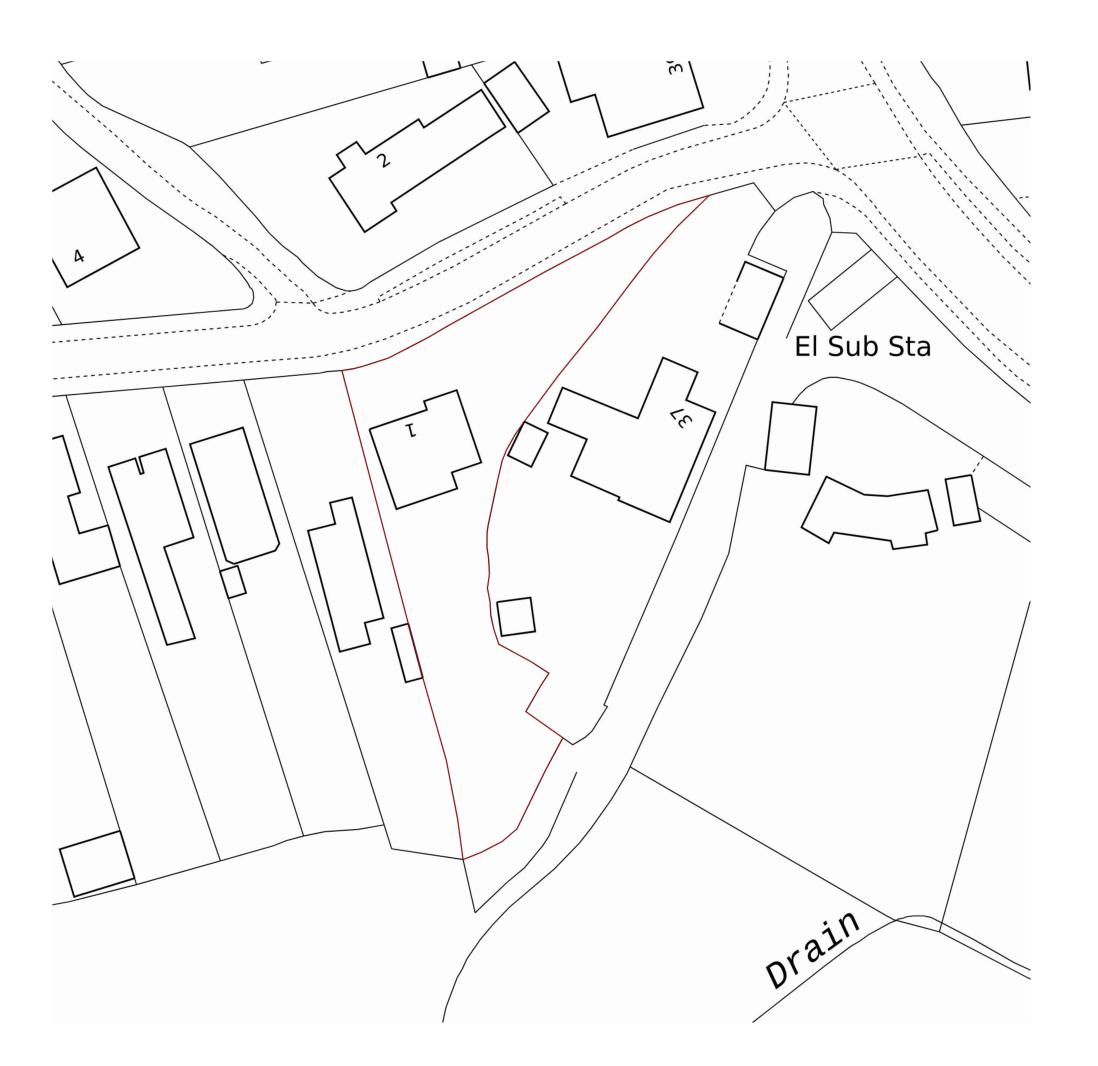

Any dimensions shown should be checked on site and discrepancies reported to the Architect prior to construction. Designs are not coordinated with engineer projects. Do not scale for construction purposes

Block Plans are scaled from the Ordinance Survey Location Maps. Please see the licence number for the Os Maps in the Location Plans

Existing Block Plan

Project Adress
1 Leslie Road GU24 8LB

| Scale       | Date       |
|-------------|------------|
| 1/500 at A3 | 22.09.2023 |
|             |            |
| Designer    | Revision   |
| DG          | V2         |
| _           |            |

1LeslieRoad\_ ExistingBlockPlan\_V2

Planning By Design Ltd www.planning-by-design.co.uk hello@planning-by-design.co.uk