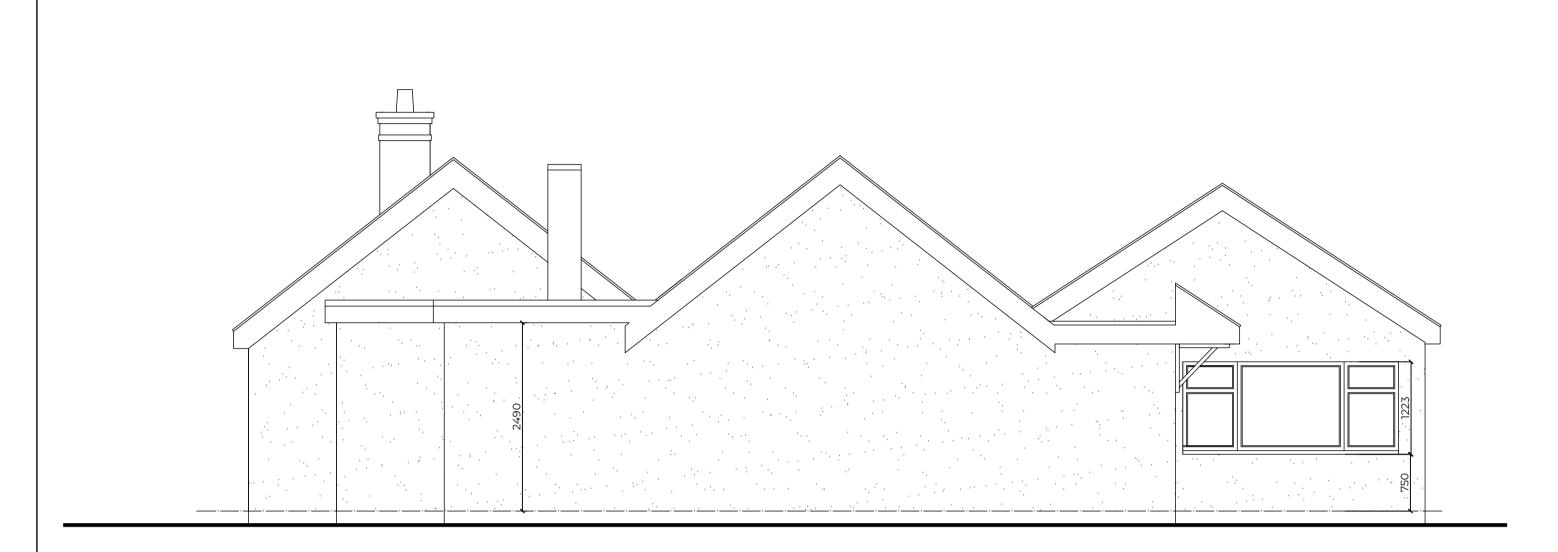

Side Elevation



Rear Elevation





## Job

Demolition of existing dwelling and construction of two dwellings at The Owls Nest, Belbroughton Road, Clent, DY9 9RB

| Dwg Title              |   |
|------------------------|---|
| Elevations as existing | 9 |

| Scale   | Date     |      |
|---------|----------|------|
| 1:50@A1 | May 2023 |      |
| Job No. | No.      | Rev. |
| 067     | 102      |      |

DISCLAIMER
This drawing was prepared for the Client, Project & Site stated above and for the purposet out in the Project Particulars.
This drawing is to be read in conjunction with all relevant drawings and specifications.
All measurements are to be checked on site and any discrepancies reported to the