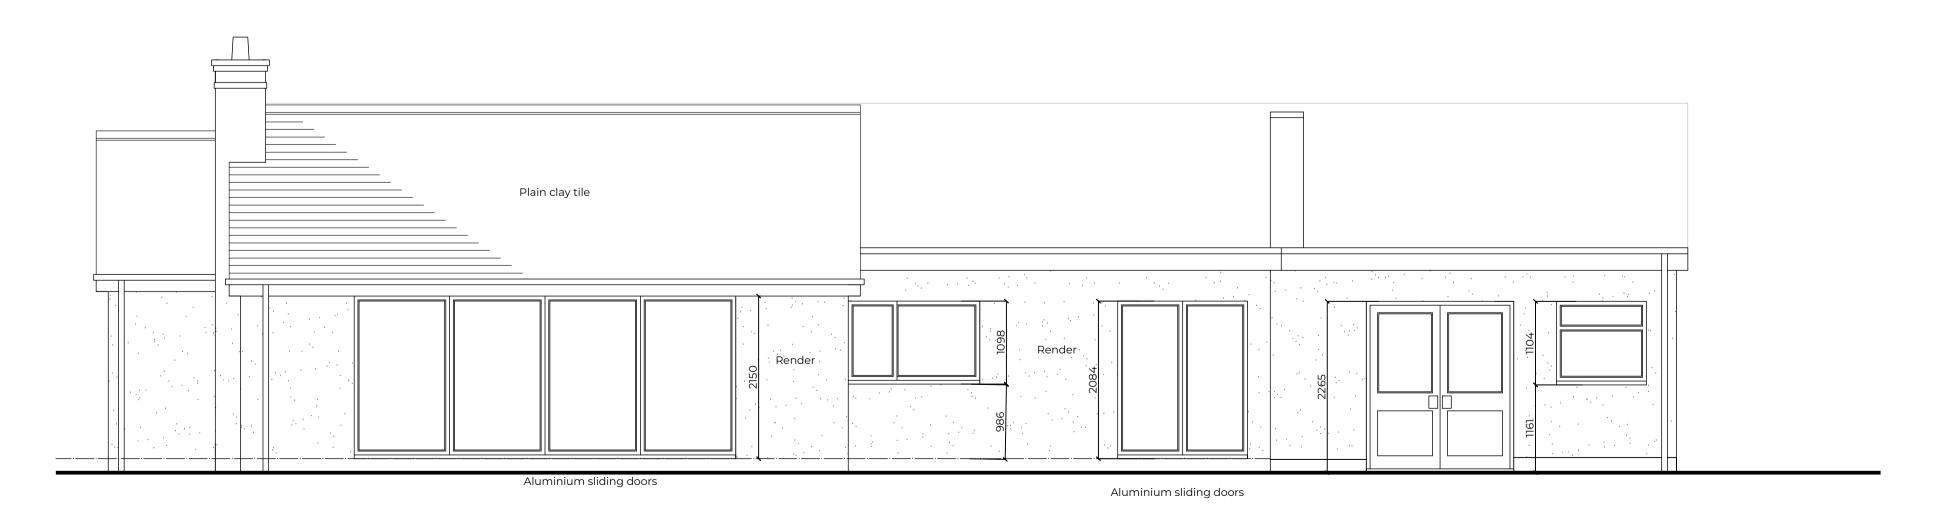

Side Elevation



Rear Elevation





## Job

Demolition of existing dwelling and construction of two dwellings at The Owls Nest, Belbroughton Road, Clent, DY9 9RB

| Dwg Title              |   |
|------------------------|---|
| Elevations as existing | 9 |

| Scale   | Date     |      |
|---------|----------|------|
| 1:50@A1 | May 2023 |      |
| Job No. | No.      | Rev. |
| 067     | 102      |      |

DISCLAIMER
This drawing was prepared for the Client, Project & Site stated above and for the purposet out in the Project Particulars.
This drawing is to be read in conjunction with all relevant drawings and specifications.
All measurements are to be checked on site and any discrepancies reported to the