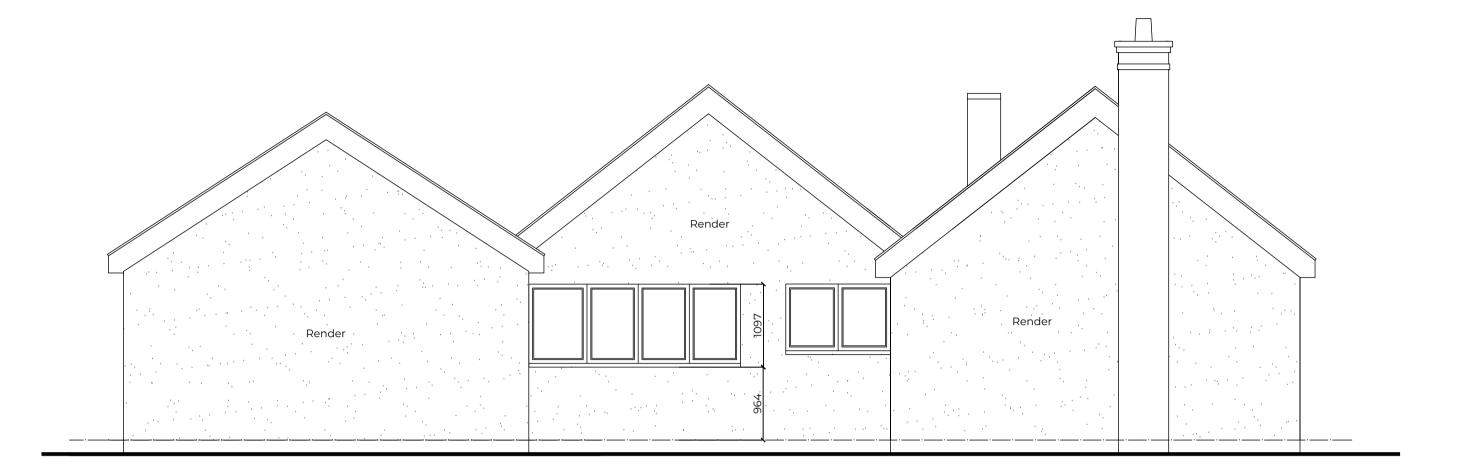

Side Elevation



Rear Elevation





## Job

Demolition of existing dwelling and construction of two dwellings at The Owls Nest, Belbroughton Road, Clent, DY9 9RB

| Dwg Title              |   |
|------------------------|---|
| Elevations as existing | 9 |

| Scale   | Date     |      |
|---------|----------|------|
| 1:50@A1 | May 2023 |      |
| Job No. | No.      | Rev. |
| 067     | 102      |      |

DISCLAIMER
This drawing was prepared for the Client, Project & Site stated above and for the purposet out in the Project Particulars.
This drawing is to be read in conjunction with all relevant drawings and specifications.
All measurements are to be checked on site and any discrepancies reported to the