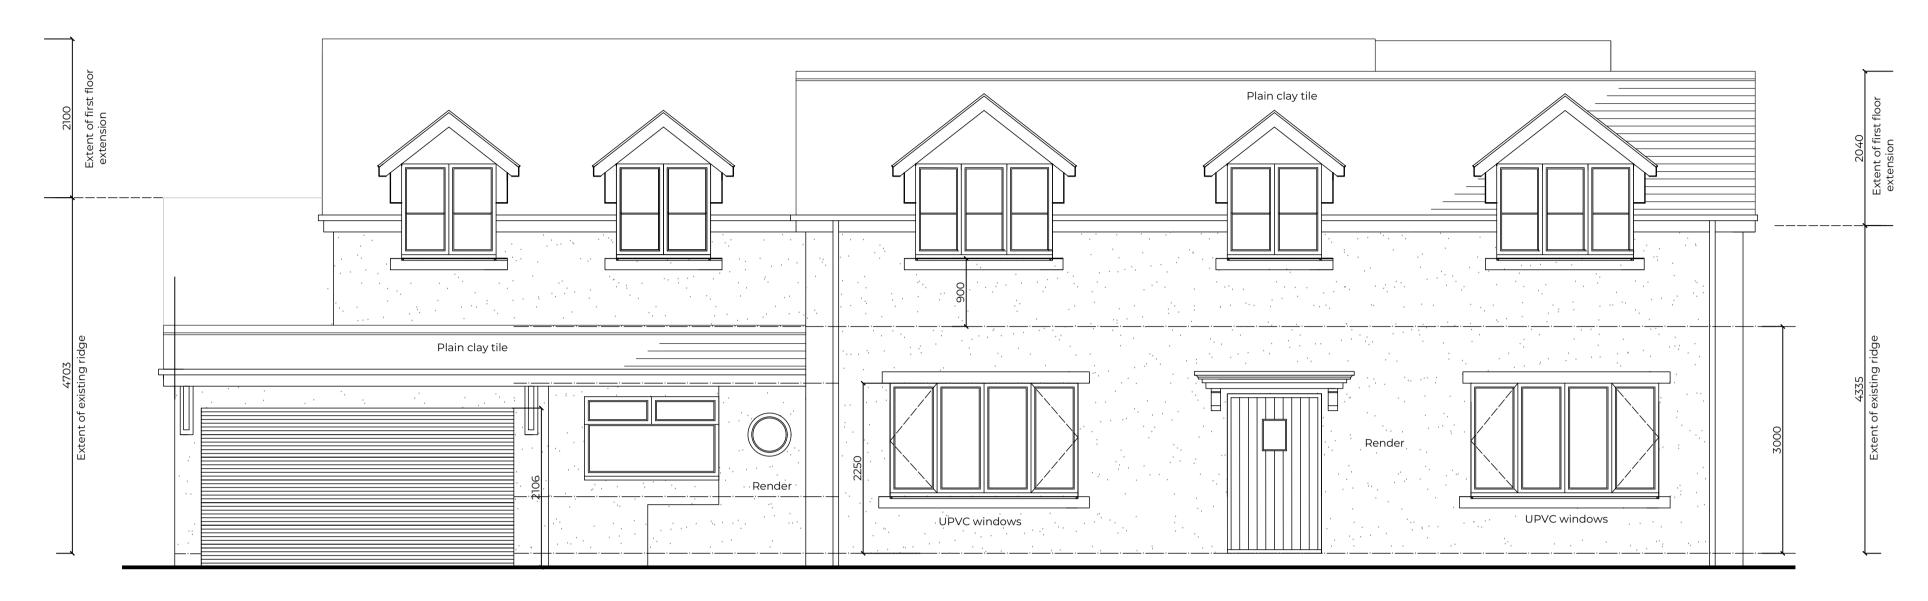

Front Elevation

Side Elevation

## Rev Date Comments MACDOUGALL ARCHITECTURE Job Demolition of existing dwelling and construction of two dwellings at The Owls Nest, Belbroughton Road, Clent, DY9 9RB Dwg Title Elevations as approved Combined prior approvals Date Scale 1:50 @A1 May 2023 No. Rev. Job No. 105 067 AIMER Instrument was prepared for the Client, Project & Site stated above and for the purposes at out in the Project Particulars. his drawing is to be read in conjunction with all relevant drawings and specifications. All measurements are to be checked on site and any discrepancies reported to the MACDOUGALL ARCHITECTURE