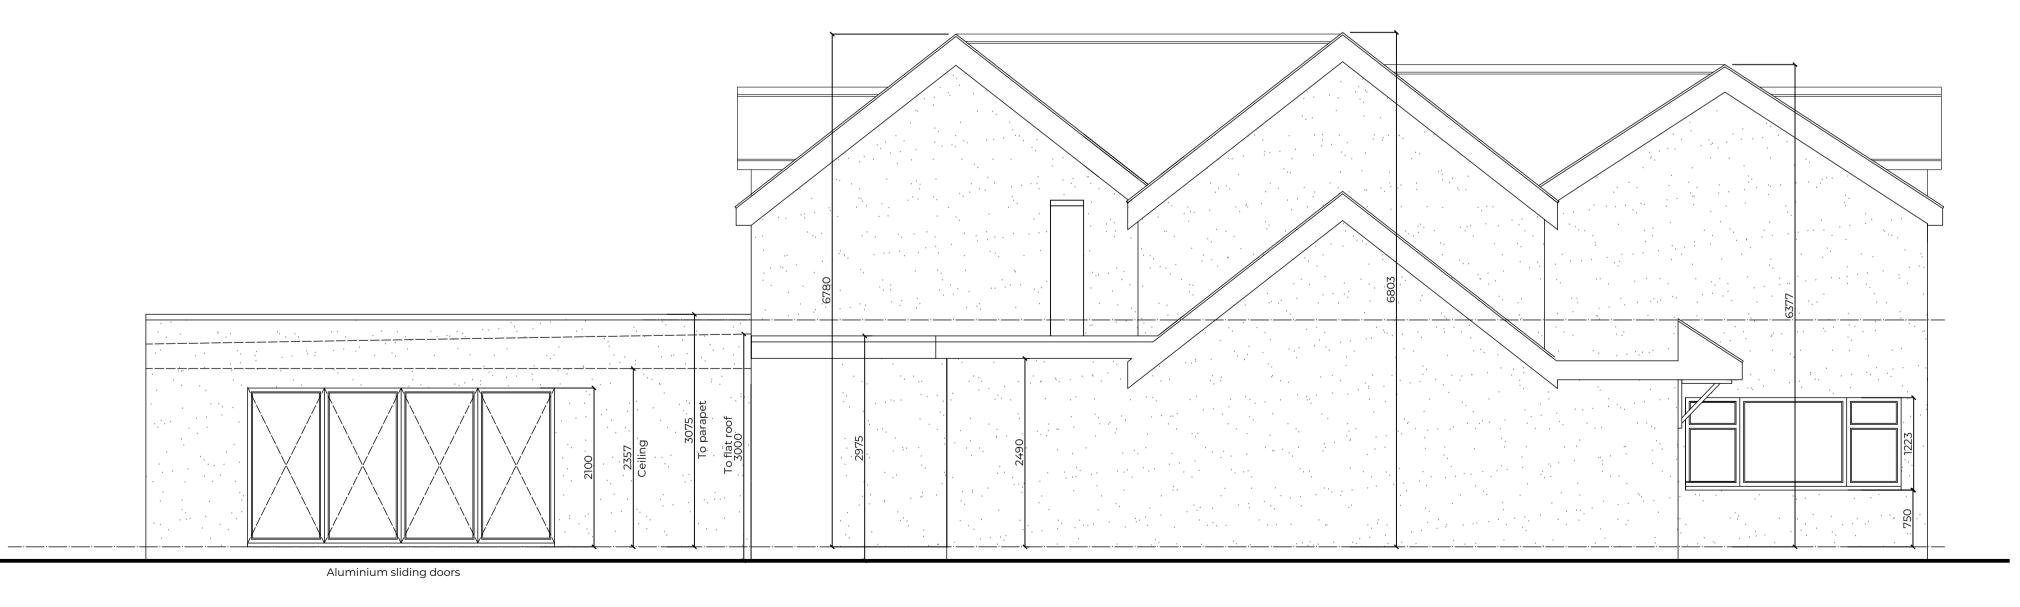

Front Elevation

Side Elevation

## Rev Date Comments MACDOUGALL ARCHITECTURE Job Demolition of existing dwelling and construction of two dwellings at The Owls Nest, Belbroughton Road, Clent, DY9 9RB Dwg Title Elevations as approved Combined prior approvals Date Scale 1:50 @A1 May 2023 No. Rev. Job No. 105 067 AIMER Instrument was prepared for the Client, Project & Site stated above and for the purposes at out in the Project Particulars. his drawing is to be read in conjunction with all relevant drawings and specifications. All measurements are to be checked on site and any discrepancies reported to the MACDOUGALL ARCHITECTURE