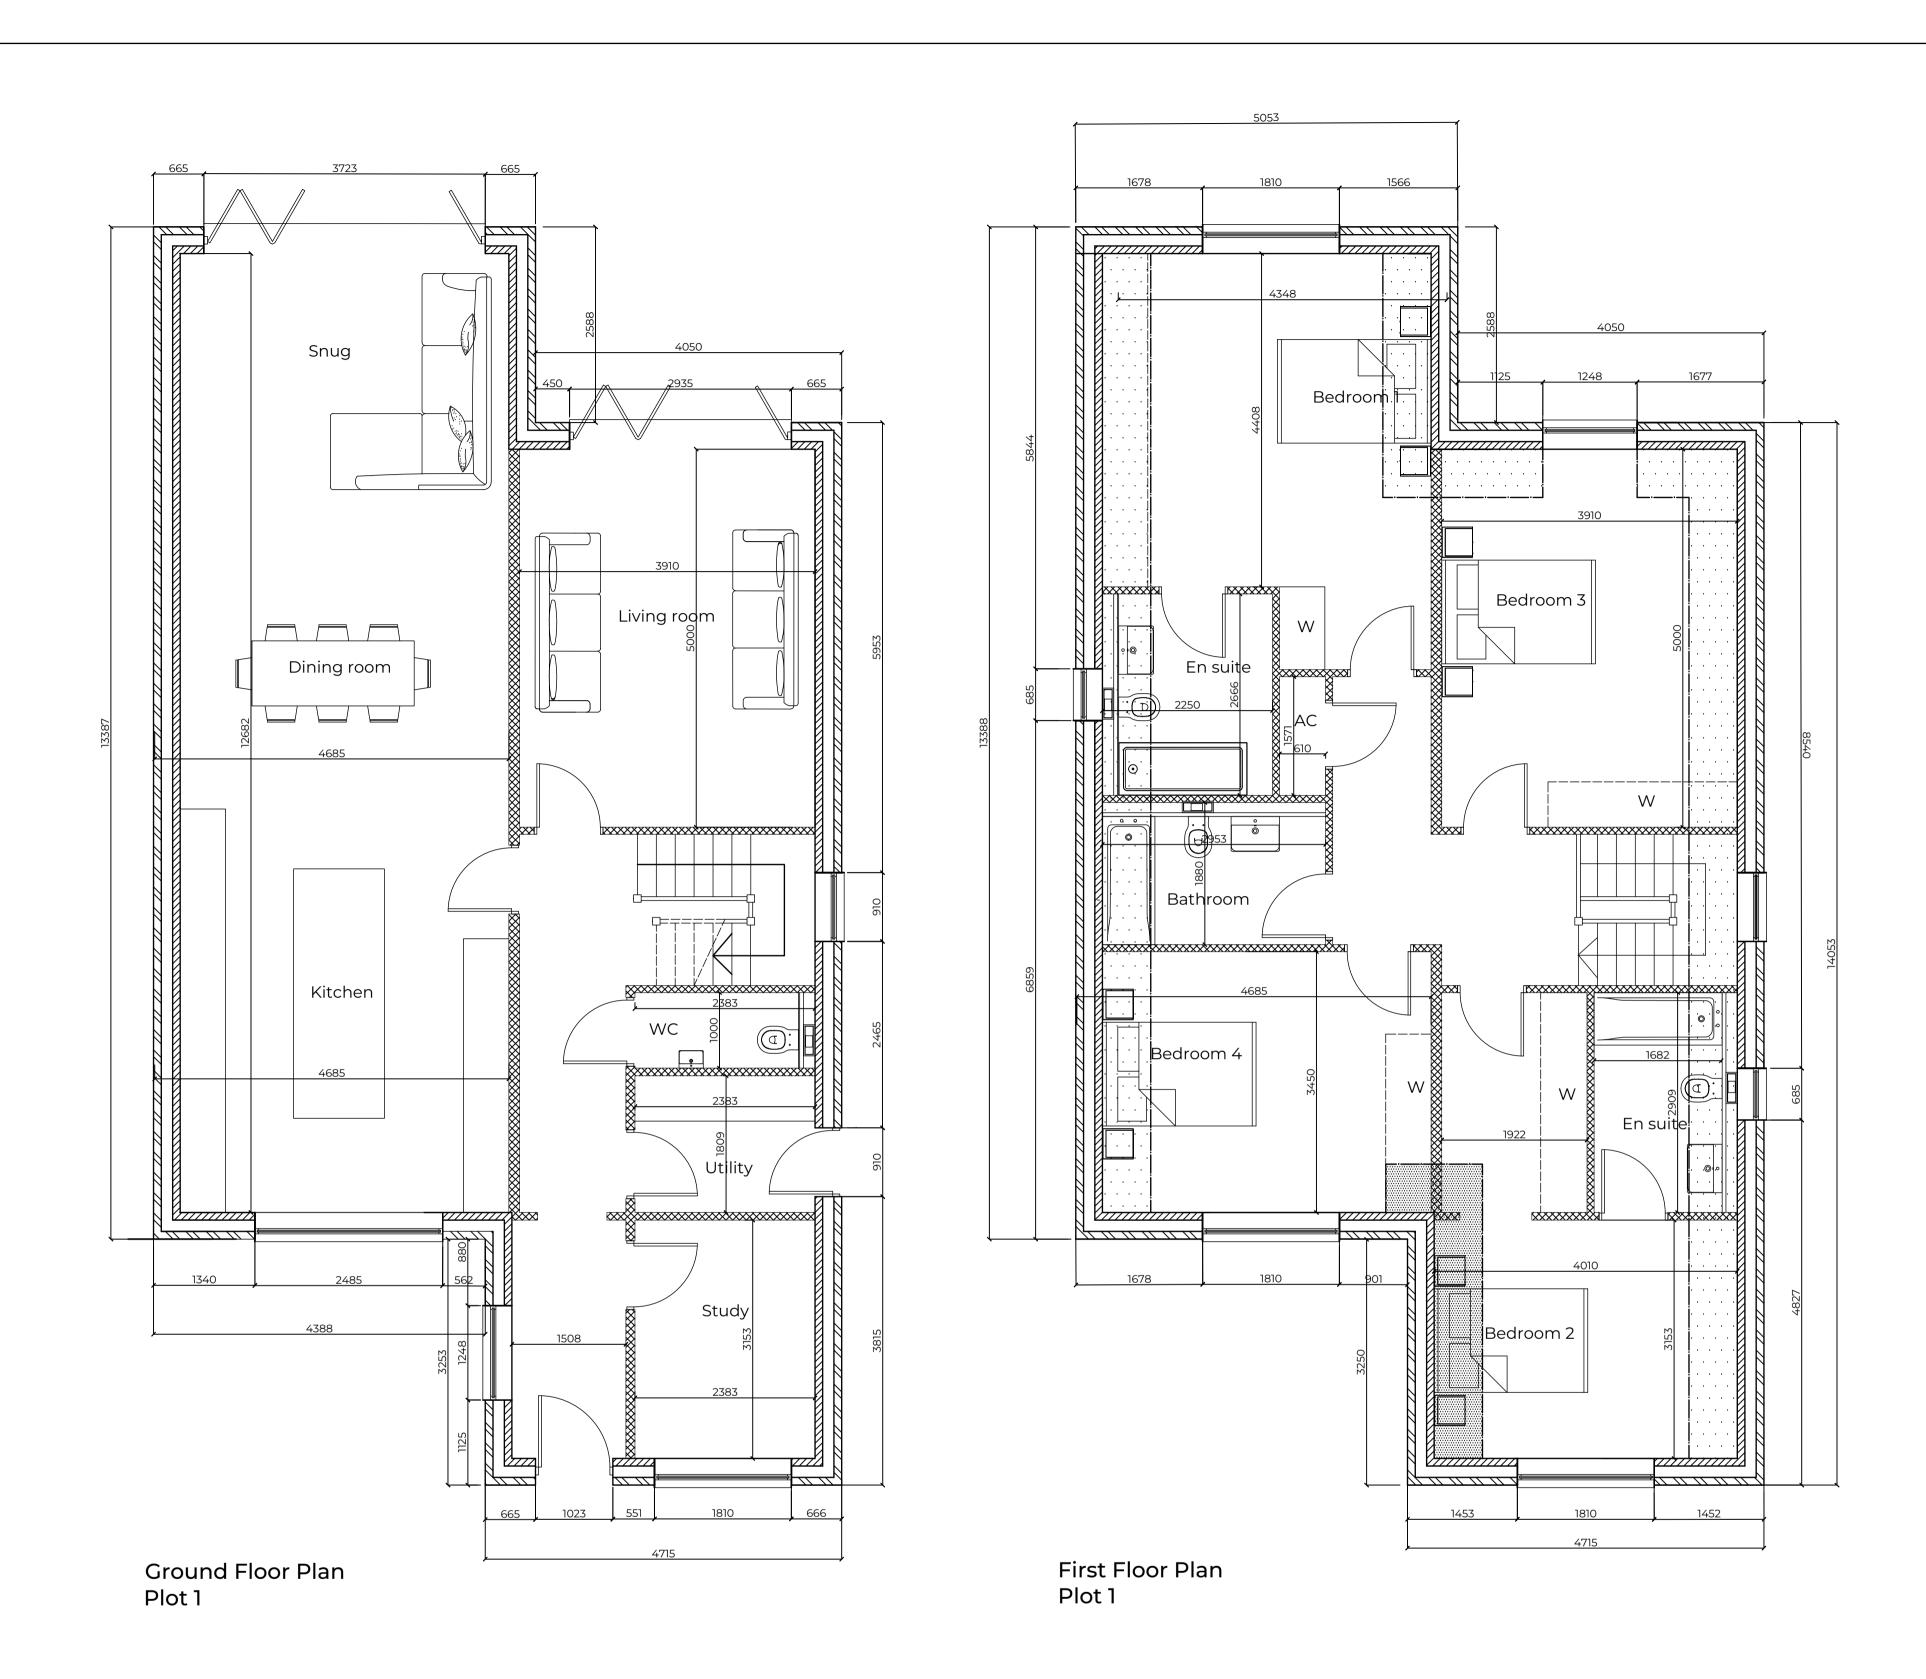

## Job

Demolition of existing dwelling and construction of two dwellings at The Owls Nest, Belbroughton Road, Clent, DY9 9RB

| <b>Dwg Title</b> Plans as proposed Plot 1 |                  |                         |  |
|-------------------------------------------|------------------|-------------------------|--|
| Scale<br>1:50@A1                          | Date<br>May 2023 | <b>Date</b><br>May 2023 |  |
| <b>Job No.</b><br>067                     | <b>No.</b> 107   | Rev.                    |  |