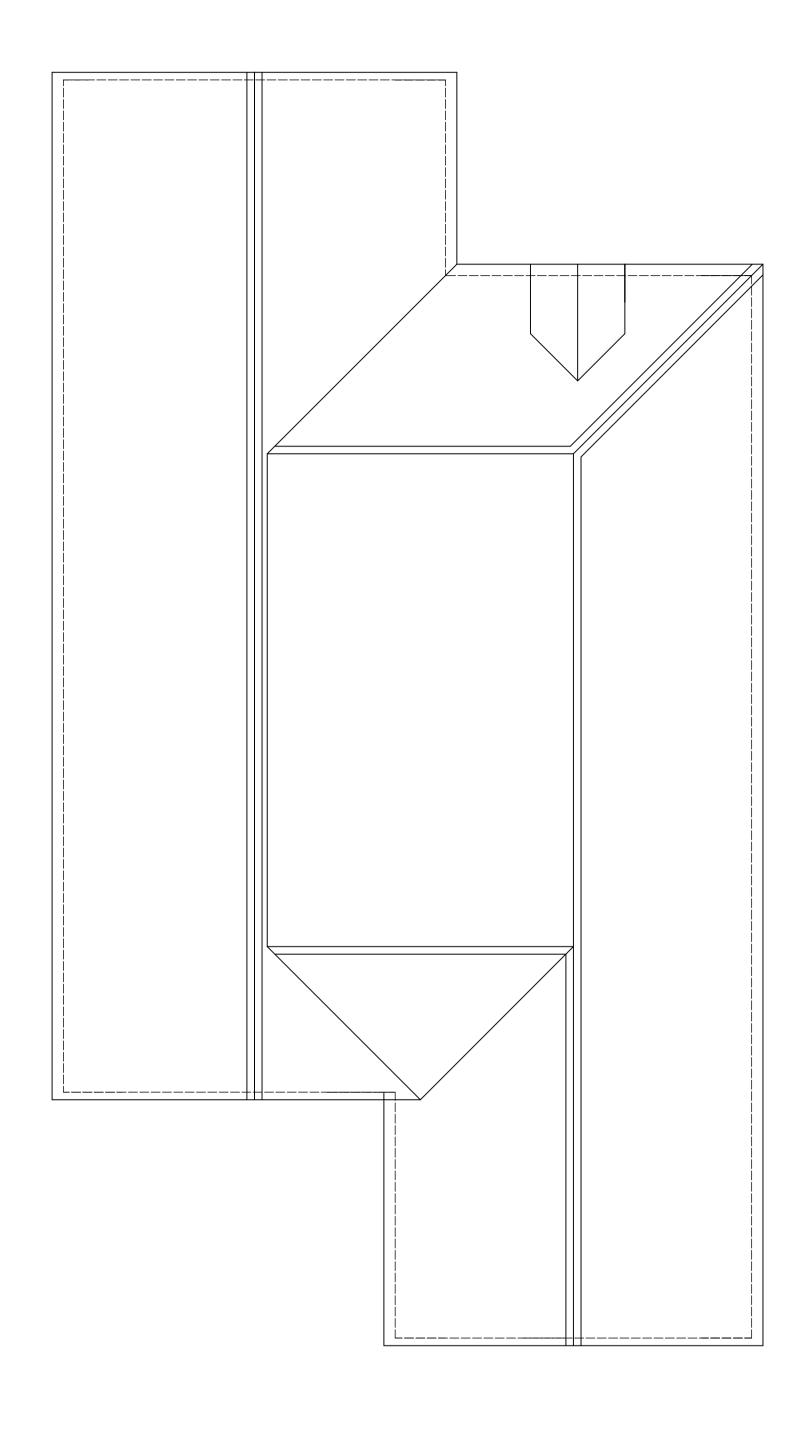

Roof Plan Plot 1



## Job

Demolition of existing dwelling and construction of two dwellings at The Owls Nest, Belbroughton Road, Clent, DY9 9RB

| <b>Dwg Title</b> Plans as proposed Plot 1 |                  |                         |  |
|-------------------------------------------|------------------|-------------------------|--|
| Scale<br>1:50@A1                          | Date<br>May 2023 | <b>Date</b><br>May 2023 |  |
| <b>Job No.</b><br>067                     | <b>No.</b> 107   | Rev.                    |  |

DISCLAIMER
This drawing was prepared for the Client, Project & Site stated above and for the purpose set out in the Project Particulars.
This drawing is to be read in conjunction with all relevant drawings and specifications.
All measurements are to be checked on site and a