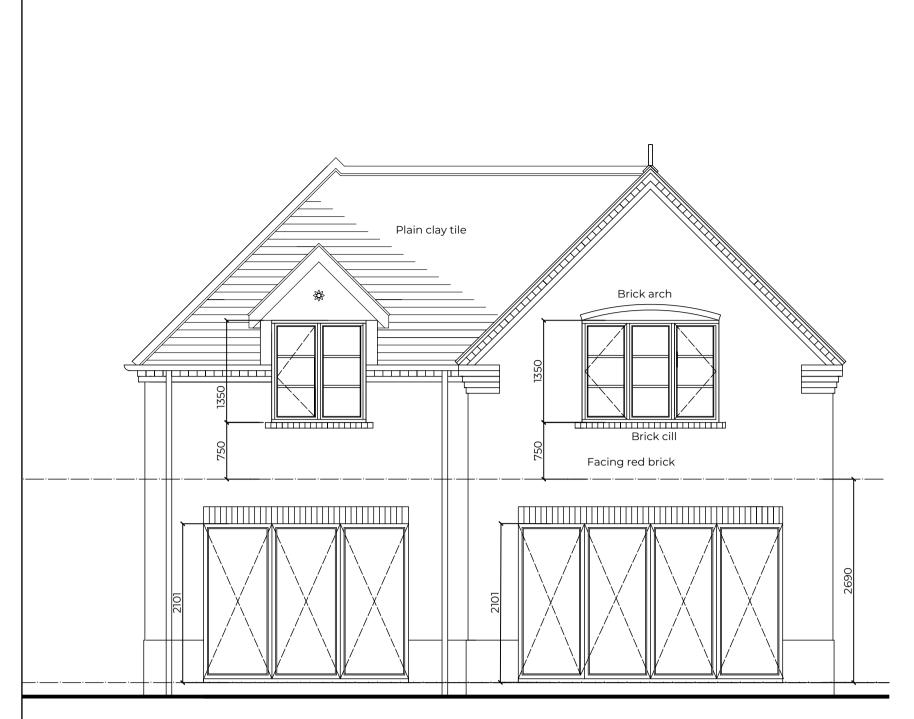

Plot 2 - Rear Elevation

Plot 2 - Side elevation

Plot 2 - Front Elevation

Plot 2 - Side elevation

| JOD                                                                                                                          |
|------------------------------------------------------------------------------------------------------------------------------|
| Demolition of existing dwelling and<br>construction of two dwellings at The<br>Owls Nest, Belbroughton Road, Clen<br>DY9 9RB |