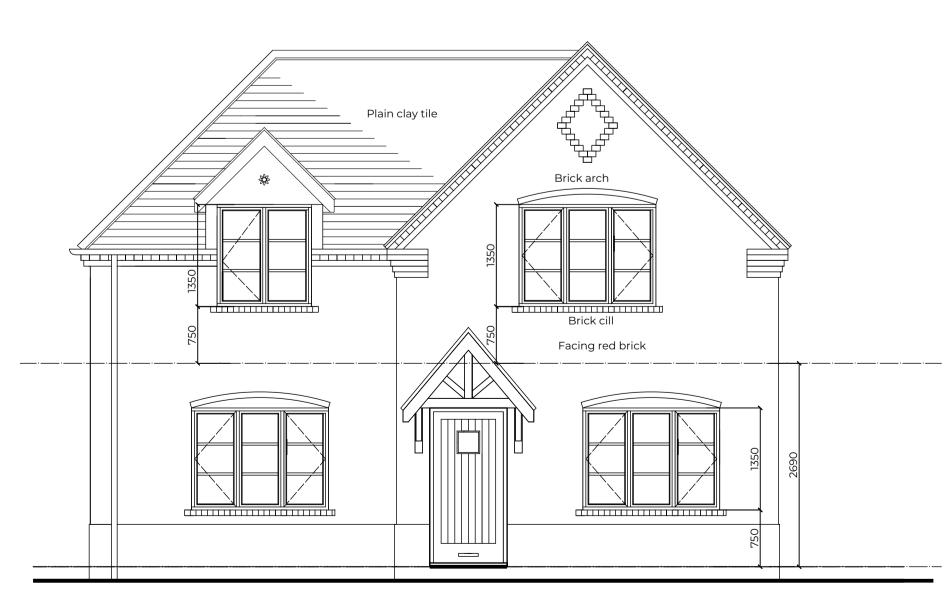

Plot 2 - Rear Elevation

Plot 2 - Side elevation

Plot 2 - Front Elevation

Plot 2 - Side elevation

| JOD                                                                                                                          |
|------------------------------------------------------------------------------------------------------------------------------|
| Demolition of existing dwelling and<br>construction of two dwellings at The<br>Owls Nest, Belbroughton Road, Clen<br>DY9 9RB |