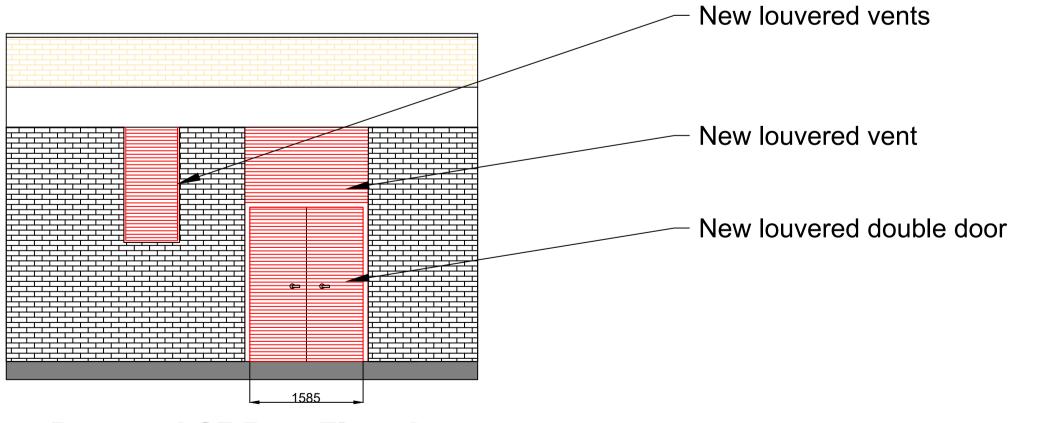

## - New louver doors and louvered ventilation (design SUBSTATION New 215mm brickwork wall New Extract ventilation grill

## **Proposed Ground Floor Plan**

Scale - 1:100@A1

**Existing GF Rear Elevation** 

Scale - 1:50@A1

**Proposed GF Rear Elevation** 

Scale - 1:50@A1