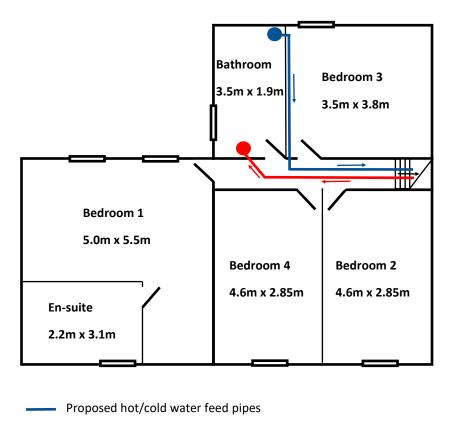

## 34 Barnsley Road

## Ackworth, Pontefract, WF7 7NB

First Floor (with proposed locations of pipework)

- Direction of flow of proposed water feed pipes
- Location of shower where proposed water feed pipes will connect
- Proposed waste pipes
- Direction of flow of proposed waste pipes
  - Location of toilet where proposed waste pipes will connect

Plan shows current layout of first floor.

Plan illustrates approximate route of pipework to proposed downstairs WC.

Pipes will travel downward through staircase and into WC around the end location of pipes as illustrated.

All pipework will be housed under floorboards.

Please note, there are no proposed changes to any rooms/layouts on the first floor. This plan merely serves to provide information about proposed underfloor pipework.