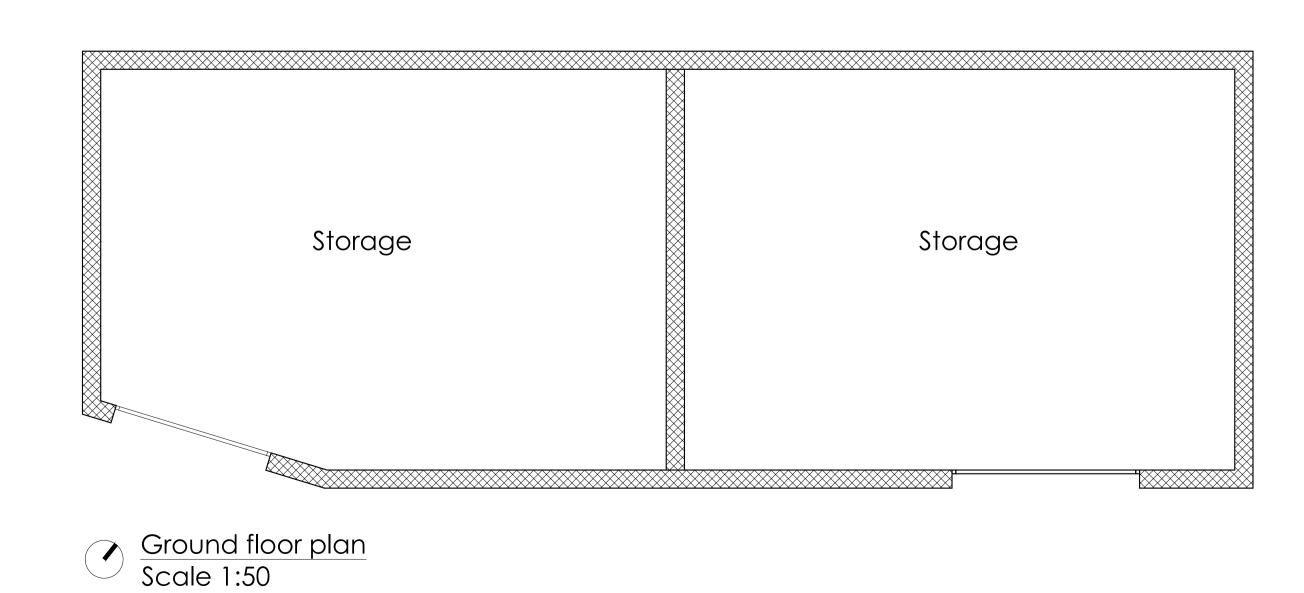

South-east elevation Scale 1:50

North-west elevation

Scale 1:50

Brick masonry walls

North-east elevation Scale 1:50

Section AA

Scale 1:50

Gross Internal Floor Area