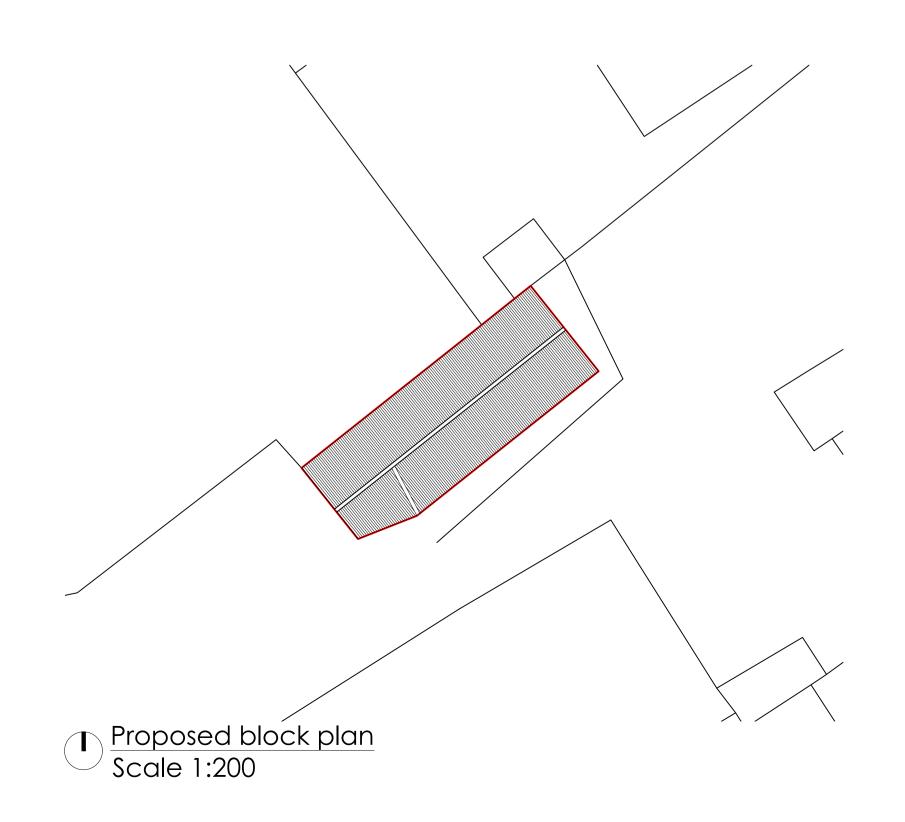

.

The contractor is to check and verify all building and site dimensions, levels, services and sewer

Use only figured dimensions and any discrepancies to be reported immediately to author. This drawing is to be read with and checked against any structural or other specialist drawings.

Use of this drawing does not absolve the client from their responsibility under Health and Safety: Construction (Design and management) regulations 2015.

Standards / codes of practice whether specifically stated on this drawing or not.

invert levels at connection points before work commences.

Revisions:

Drawing status:

Ref. Date. Revision. 



South-west elevation Scale 1:50



South-east elevation Scale 1:50

North-west elevation

Scale 1:50

Brick masonry walls



North-east elevation Scale 1:50





Section AA

Scale 1:50

Gross Internal Floor Area

Scales @ A1: Drawn By: 1:50 & 1:200 IM August 2023