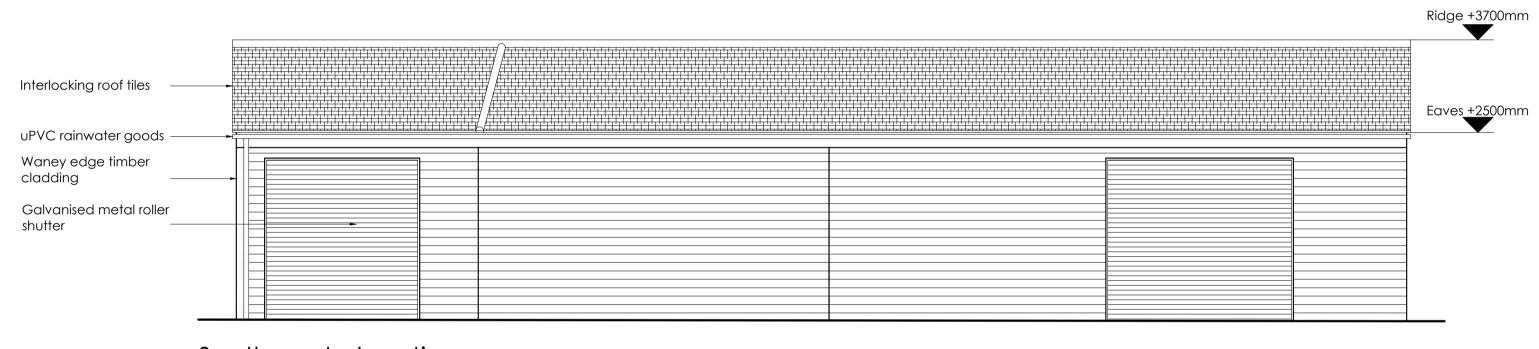

South-east elevation Scale 1:50

North-west elevation

Scale 1:50

Brick masonry walls

North-east elevation Scale 1:50

Section AA

Scale 1:50

Gross Internal Floor Area