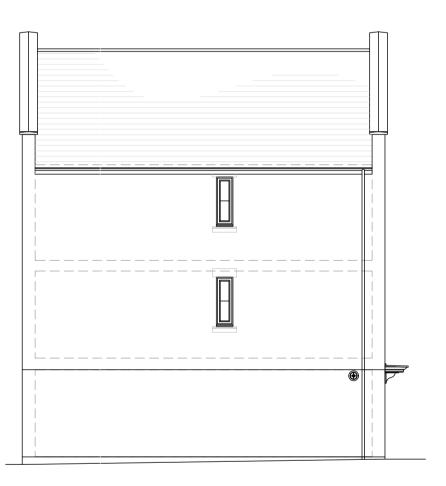

## North Elevation Scale 1:100

| EXISTING FLOOR PLANS AND ELEVATIONS | 2023-19       | PL01        | 0        |
|-------------------------------------|---------------|-------------|----------|
| DRAWING TITLE                       | JOB NUMBER    | DRAWING NO. | REVISION |
| 35 Parkers Circus                   | DJA           | DJA         |          |
| PROJECT                             | DRAWN         | CHECKED     |          |
| MR J KIRK                           | 1:100,50 @ A2 | JAN '21     |          |
| CLIENT                              | SCALE         | DATE        |          |