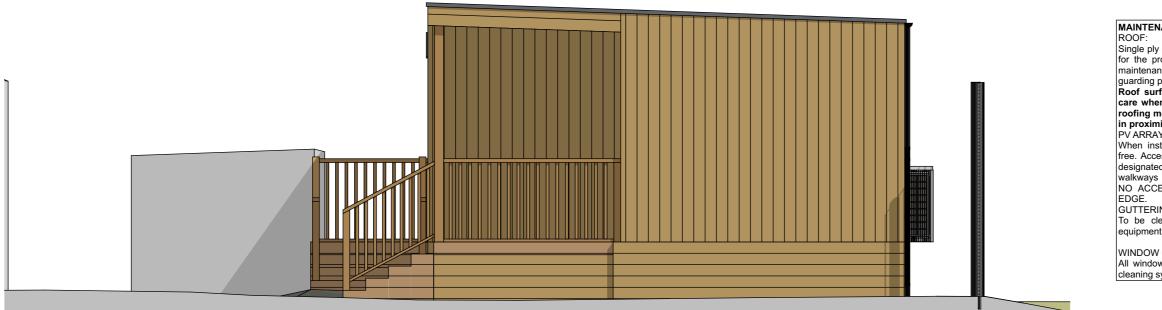

SIDE ELEVATION: 1:50 (NE)

SIDE ELEVATION: 1:50 (SW)

## MAINTENANCE AND ACCESS: ROOF:

Single ply covering designed to be maintenance free for the projected lifespan of the building and thus maintenance access is not required. Fall arrest or

guarding provision is not required. Fail artest of Roof surface slippery when wet. Exercise due care when accessing, egressing and walking on roofing membrane in particular to those surfaces

in proximity to deciduous trees. PV ARRAY: When installed to be by specialist & maintenance free. Access for inspection / cleaning via MEWP to designated area. Access between panels via non slip

NO ACCESS ALLOWED WITHIN 2M OF ROOF

EDGE. GUTTERING AND RAINWATER DRAINAGE: To be cleared and maintained using long reach equipment operated from ground level only.

WINDOW CLEANING:

All windows to be cleaned with a water hose pole cleaning system operated from ground level only