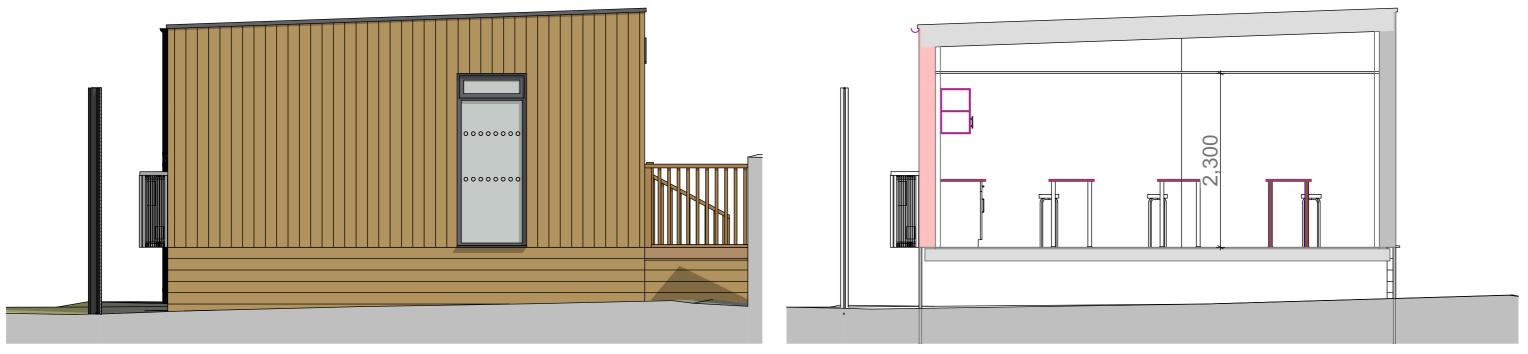

SIDE ELEVATION: 1:50 (NE)



SIDE ELEVATION: 1:50 (SW)





## MAINTENANCE AND ACCESS: ROOF:

Single ply covering designed to be maintenance free for the projected lifespan of the building and thus maintenance access is not required. Fall arrest or

guarding provision is not required. Fail artest of Roof surface slippery when wet. Exercise due care when accessing, egressing and walking on roofing membrane in particular to those surfaces

in proximity to deciduous trees. PV ARRAY: When installed to be by specialist & maintenance free. Access for inspection / cleaning via MEWP to designated area. Access between panels via non slip

NO ACCESS ALLOWED WITHIN 2M OF ROOF

EDGE. GUTTERING AND RAINWATER DRAINAGE: To be cleared and maintained using long reach equipment operated from ground level only.

WINDOW CLEANING:

All