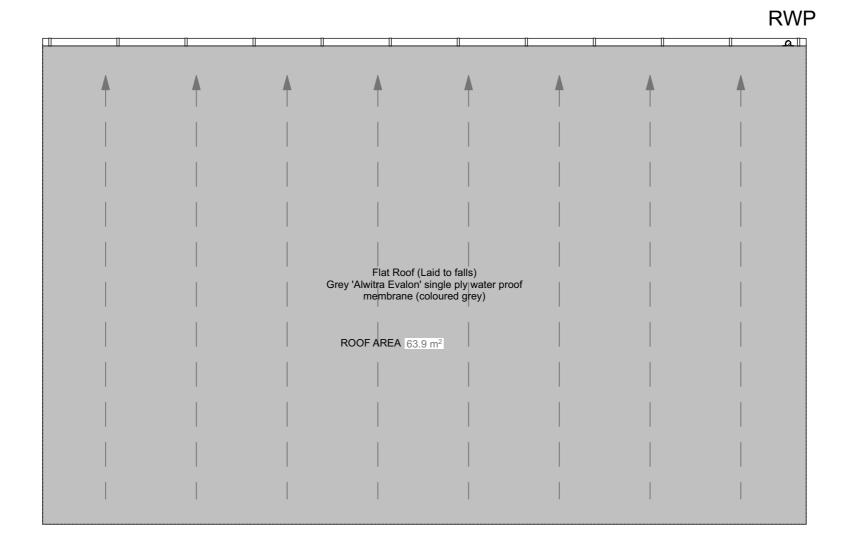

Unit A, Dutton Road, Aldermans Green, Coventry, CV2 2LE E info@tgescapes.co.uk W www.tgescapes.co.uk

| L into@tgescapes.co.uk |  |
|------------------------|--|
| © 2023 TG Escapes Ltd. |  |

| Client  | : The Aurora Group               |         |   |            |                      |
|---------|----------------------------------|---------|---|------------|----------------------|
| Project | : Hedgeway School, Rookery Lane, | Scale   | : | 1:50 at A3 | Dwg No. : <b>104</b> |
|         | Pilning, Bristol, BS35 4JN.      | Date    | : | 24/07/2023 |                      |
| Title   | : GA Roof Plan                   | Drawn   | : | HW         | Rev :                |
| Status  | : B. REGS / CONS PRELIM          | Checked | : | MG         |                      |

## MAINTENANCE AND ACCESS:

ROOF:

Single ply covering designed to be maintenance free for the projected lifespan of the building and thus maintenance access is not required. Fall arrest or guarding provision is not required.

Roof surface slippery when wet. Exercise due care when accessing, egressing and walking on roofing membrane in particular to those surfaces in proximity to deciduous trees.