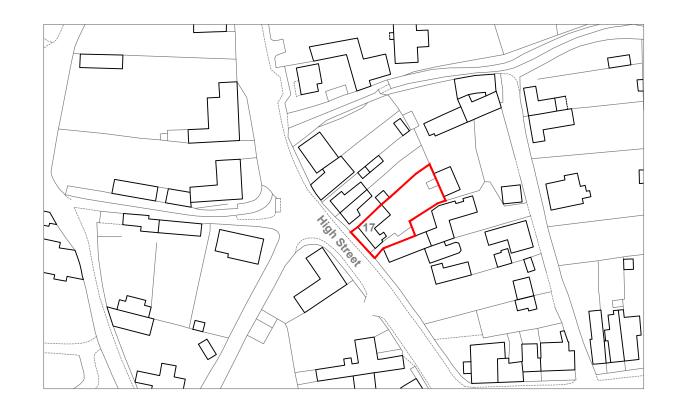

The Old Mill - Chapel Hill - Lincolnshire - LN4 4QB guy@guyformanarchitects.com Office: 01526 268181 17 High Street, Heighington Proposed Single and a Half Storey Rear Extension

## Site Location Plan

Do not scale off this drawing - All dimensions and setting out to be verified on site. If in doubt contact the originator for clarification. The contents of this drawing are covered by copyright and remain the property of Guy Forman Architect. The drawing is issued on the condition that it is not copied, reproduced, retained or disclosed to any unauthorised person, either wholly or in part without the consent in writing of Guy Forman Architect.

| LEGEND<br>Outline of Application Site |                       |  |                |  |        |  |    |         |  |
|---------------------------------------|-----------------------|--|----------------|--|--------|--|----|---------|--|
|                                       | Rev Description       |  |                |  | Date   |  | Ву | Chk     |  |
| For Planning                          |                       |  |                |  |        |  |    |         |  |
|                                       | Scale:<br>1:1250 @ A3 |  | Date: 22/08/23 |  | Drawn: |  |    | necked: |  |
|                                       |                       |  |                |  | GF     |  | GF |         |  |
|                                       | 523-PLN-E-00 Rev:     |  |                |  |        |  |    |         |  |