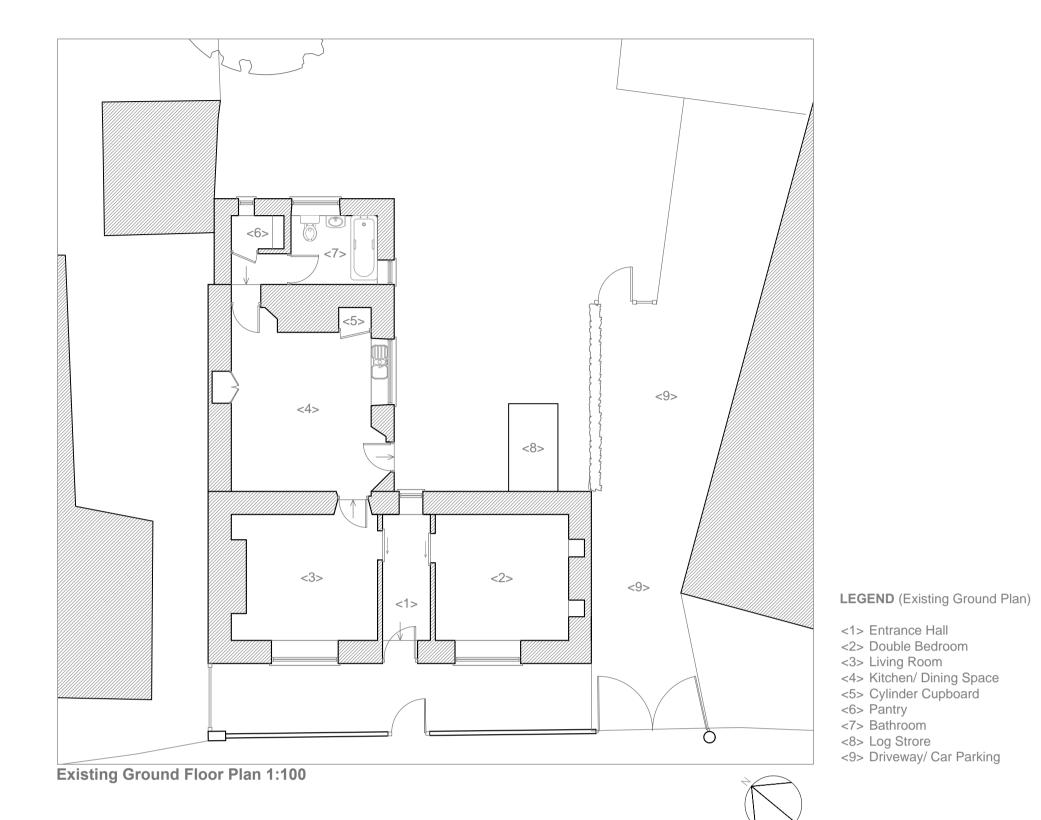

17 High Street, Heighington
Proposed Single and a Half Storey Rear Extension

The Old Mill - Chapel Hill - Lincolnshire - LN4 4QB guy@guyformanarchitects.com Office: 01526 268181

Existing Plans & Elevations