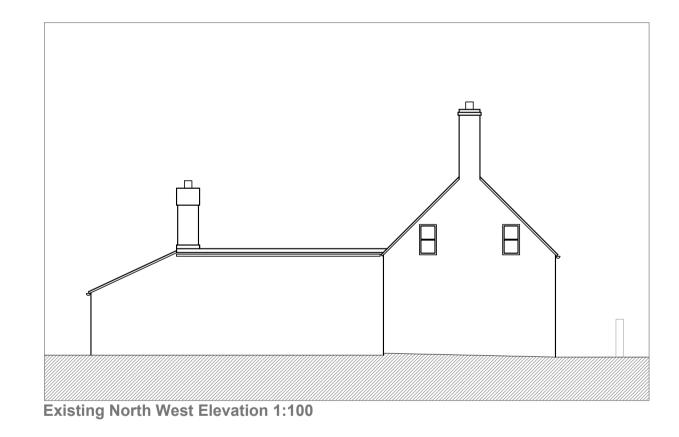

17 High Street, Heighington
Proposed Single and a Half Storey Rear Extension

The Old Mill - Chapel Hill - Lincolnshire - LN4 4QB guy@guyformanarchitects.com Office: 01526 268181

Existing Plans & Elevations