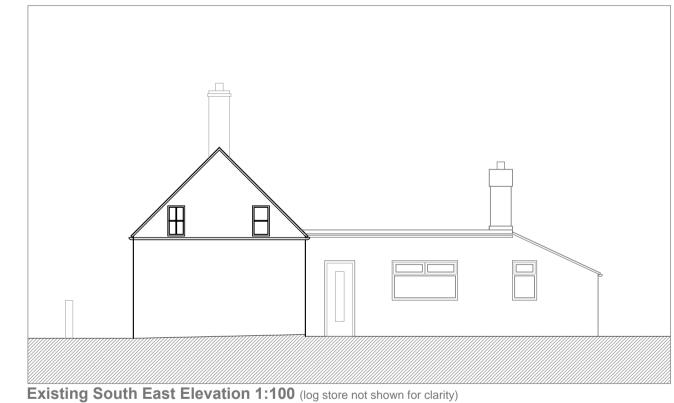

17 High Street, Heighington
Proposed Single and a Half Storey Rear Extension

The Old Mill - Chapel Hill - Lincolnshire - LN4 4QB guy@guyformanarchitects.com Office: 01526 268181

Existing Plans & Elevations