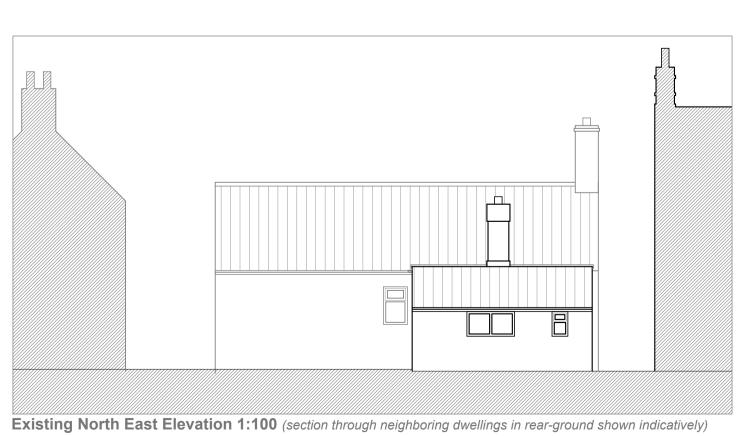

17 High Street, Heighington
Proposed Single and a Half Storey Rear Extension

The Old Mill - Chapel Hill - Lincolnshire - LN4 4QB guy@guyformanarchitects.com Office: 01526 268181

Existing Plans & Elevations