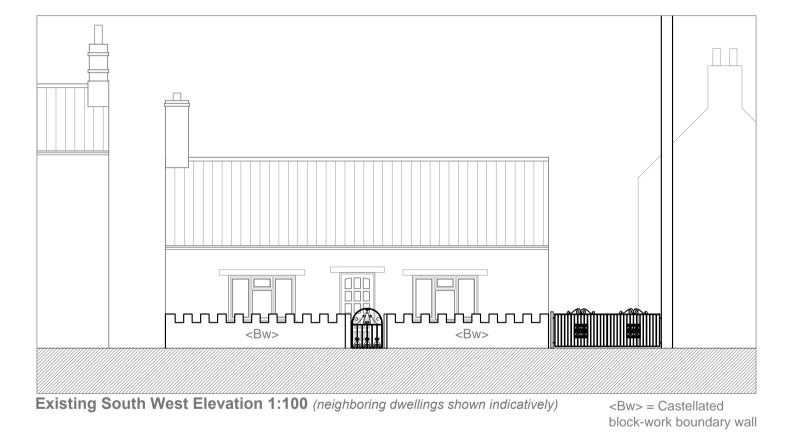

17 High Street, Heighington
Proposed Single and a Half Storey Rear Extension

The Old Mill - Chapel Hill - Lincolnshire - LN4 4QB guy@guyformanarchitects.com Office: 01526 268181

Existing Plans & Elevations