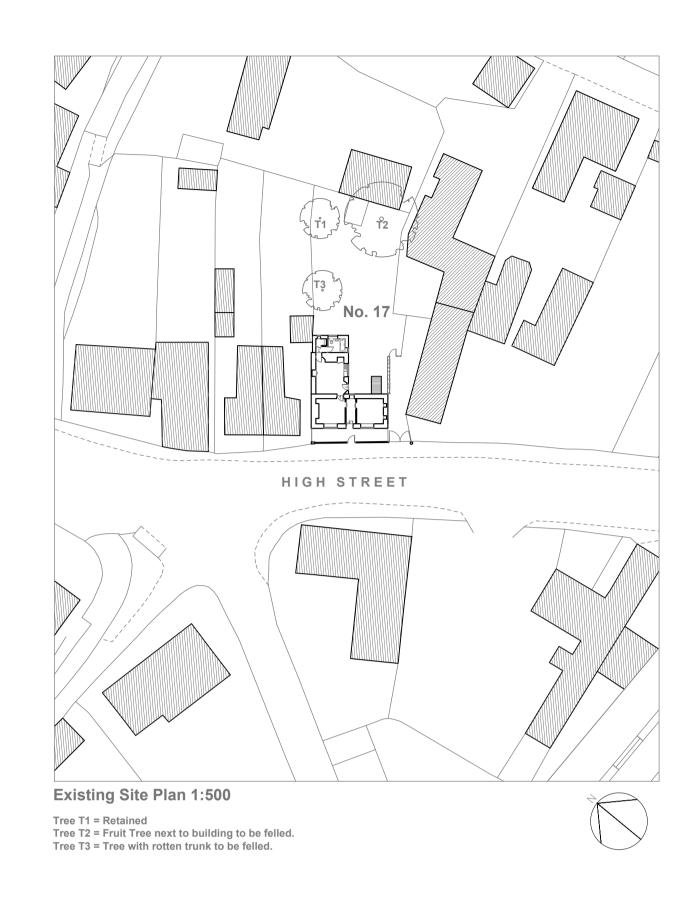

17 High Street, Heighington
Proposed Single and a Half Storey Rear Extension

The Old Mill - Chapel Hill - Lincolnshire - LN4 4QB guy@guyformanarchitects.com Office: 01526 268181

Existing Plans & Elevations